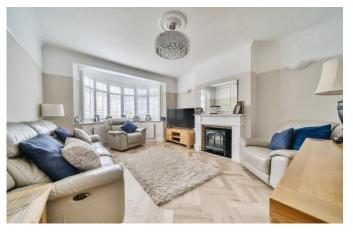

The property briefly comprises of entrance hall, downstairs w.c, a spacious bay fronted lounge and a rear open plan kitchen/diner that flows nicely into a rear conservatory. The kitchen has a centre island and a range of built-in appliances and we feel this open plan living really does suit modern day family living. The first floor has 3 good sized bedrooms with the master bedroom featuring an en-suite shower room and then there is a separate large family bathroom.