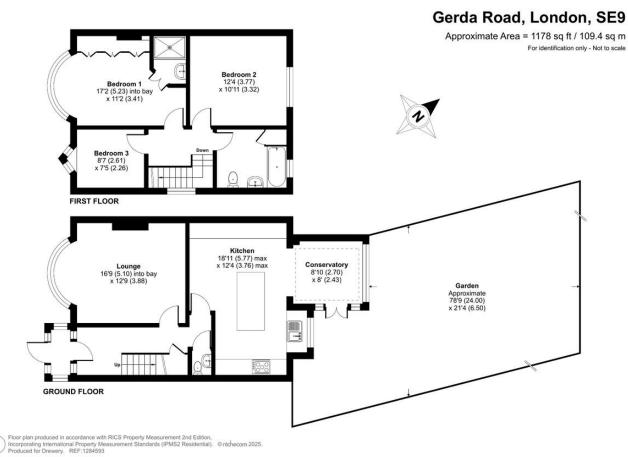

The property briefly comprises of entrance hall, downstairs w.c, a spacious bay fronted lounge and a rear open plan kitchen/diner that flows nicely into a rear conservatory. The kitchen has a centre island and a range of built-in appliances and we feel this open plan living really does suit modern day family living. The first floor has 3 good sized bedrooms with the master bedroom featuring an en-suite shower room and then there is a separate large family bathroom.

Externally the house has a beautiful lawned rear garden, front garden with off street parking and a garage.

Internal viewing comes highly recommended on this beautifully presented house.