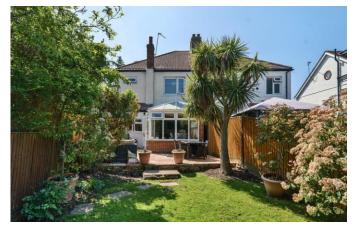

Externally the house has a beautiful lawned rear garden, front garden with off street parking and a garage.

Internal viewing comes highly recommended on this beautifully presented house.