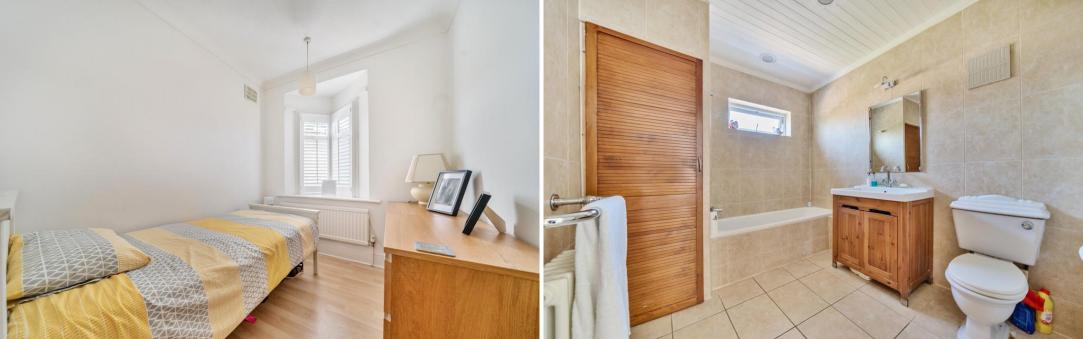

Master bedroom with ensuite shower room

The property briefly comprises of entrance hall, downstairs w.c, a spacious bay fronted lounge and a rear open plan kitchen/diner that flows nicely into a rear conservatory. The kitchen has a centre island and a range of built-in appliances and we feel this open plan living really does suit modern day family living. The first floor has 3 good sized bedrooms with the master bedroom featuring an en-suite shower room and then there is a separate large family bathroom.