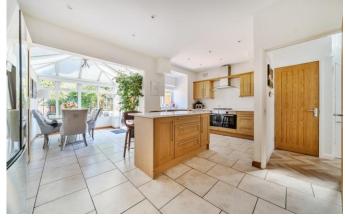

The property briefly comprises of entrance hall, downstairs w.c, a spacious bay fronted lounge and a rear open plan kitchen/diner that flows nicely into a rear conservatory. The kitchen has a centre island and a range of built-in appliances and we feel this open plan living really does suit modern day family living. The first floor has 3 good sized bedrooms with the master bedroom featuring an en-suite shower room and then there is a separate large family bathroom.