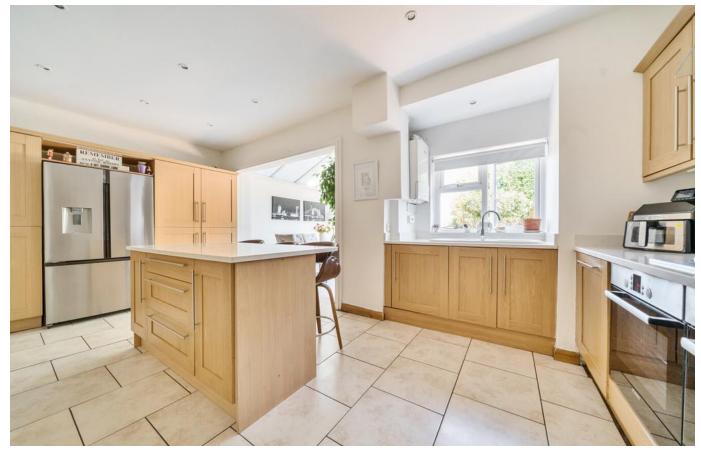

The property briefly comprises of entrance hall, downstairs w.c, a spacious bay fronted lounge and a rear open plan kitchen/diner that flows nicely into a rear conservatory. The kitchen has a centre island and a range of built-in appliances and we feel this open plan living really does suit modern day family living. The first floor has 3 good sized bedrooms with the master bedroom featuring an en-suite shower room and then there is a separate large family bathroom.