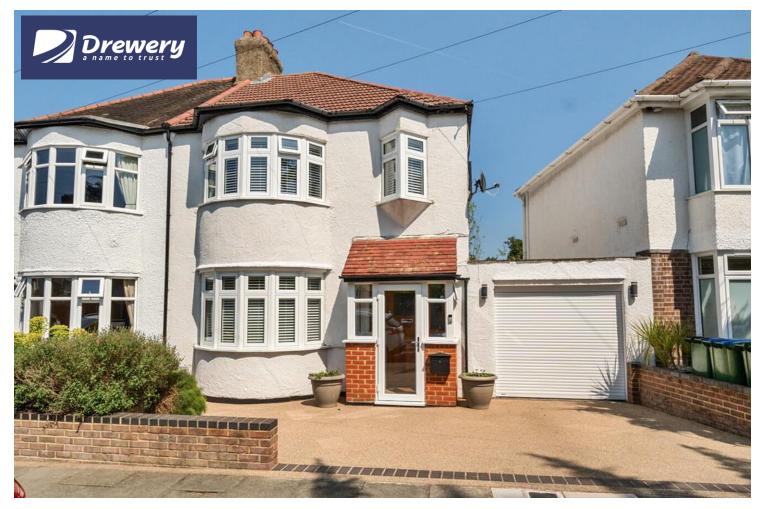

## Gerda Road

New Eltham SE9 3SH

Freehold

Larger than average 3 bedroom semi detached house

Beautifully presented by current owners Open plan kitchen/diner to the rear Short walk to New Eltham station Internal viewing highly recommended Conservatory

### **FULL DESCRIPTION**

A larger than average, 6 bay window, 1930's house that offers a great feeling of space and has been presented to such a high standard throughout. The house would make a great family home, and is situated in a location not far from some sought after schools, local shops, parks and also a short walk to New Eltham train station.

Externally the house has a beautiful lawned rear garden, front garden with off street parking and a garage.

Internal viewing comes highly recommended on this beautifully presented house.