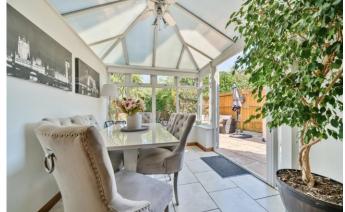

## Gerda Road

New Eltham SE9 3SH

Freehold

Larger than average 3 bedroom semi detached house

Beautifully presented by current owners Open plan kitchen/diner to the rear Short walk to New Eltham station Internal viewing highly recommended Conservatory

The property briefly comprises of entrance hall, downstairs w.c, a spacious bay fronted lounge and a rear open plan kitchen/diner that flows nicely into a rear conservatory. The kitchen has a centre island and a range of built-in appliances and we feel this open plan living really does suit modern day family living. The first floor has 3 good sized bedrooms with the master bedroom featuring an en-suite shower room and then there is a separate large family bathroom.