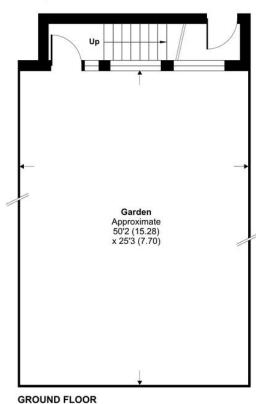

## Blenheim Court, Sidcup, DA14

Approximate Area = 738 sq ft / 68.6 sq m
For identification only - Not to scale