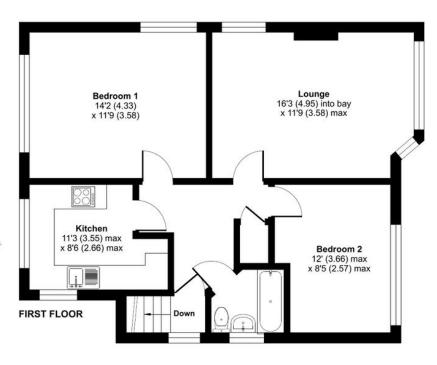

The property briefly comprises: Lounge, kitchen, 2 bedrooms and bathroom and externally has its own private garden.

Local Authority Bexley London Borough Council Council Tax Band C EPC Rating D Lease 102 years remaining
Service Charge none
Ground Rent £50 per annum

## Blenheim Court, Sidcup, DA14

Approximate Area = 738 sq ft / 68.6 sq m
For identification only - Not to scale