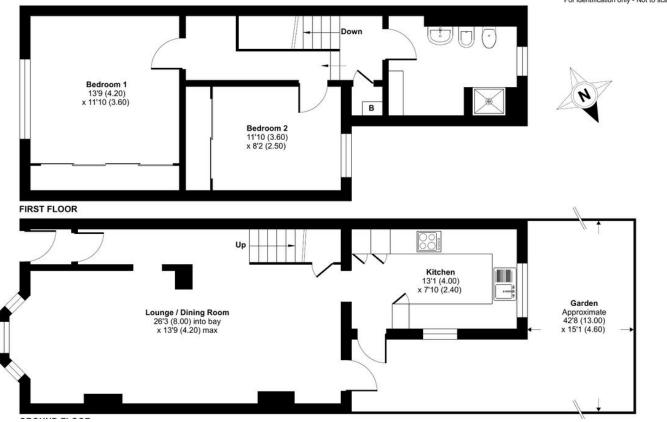

It briefly comprises: entrance hall, a large through lounge featuring a lounge and dining area, well presented rear kitchen that overlooks and provides access to the garden and then the first floor of this property has two good sized bedrooms and a family shower room.

Externally the house has a small front garden and a good sized rear garden featuring borders and an artificial lawn.

Local Authority Bexley London Borough Council Council Tax Band D EPC Rating D

## Northcote Road, Sidcup, DA14

Approximate Area = 906 sq ft / 84.1 sq m

For identification only - Not to scale