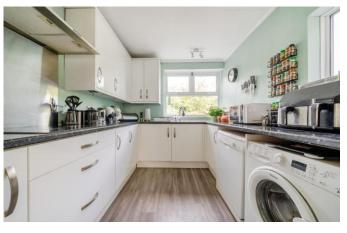

It briefly comprises: entrance hall, a large through lounge featuring a lounge and dining area, well presented rear kitchen that overlooks and provides access to the garden and then the first floor of this property has two good sized bedrooms and a family shower room.