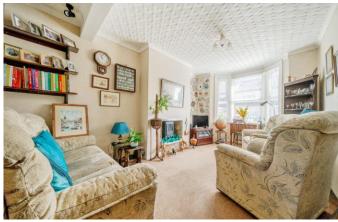

It briefly comprises: entrance hall, a large through lounge featuring a lounge and dining area, well presented rear kitchen that overlooks and provides access to the garden and then the first floor of this property has two good sized bedrooms and a family shower room.