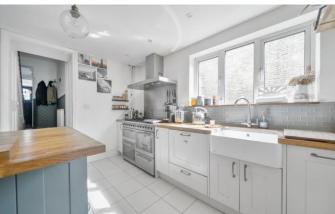

#### **FULL DESCRIPTION**

A beautifully presented, halls-adjoining period property featuring three generous double bedrooms. The accommodation briefly comprises two spacious reception rooms, an additional snug/reception with direct access to the rear garden, and a well-appointed kitchen on the ground floor. Upstairs, the first floor offers three double bedrooms and a family bathroom.

## **Local Authority Council Tax Band EPC Rating**

Garden Approximate 33'7 (10.23) x 19'10 (6.04)

Bexley London Borough Council

D

D

9'1 (2.77) x 8'10 (2.69)

Kitchen 11'3 (3.43) x 10'2 (3.11)

Dining Room 10'11 (3.34) x 10' (3.04)