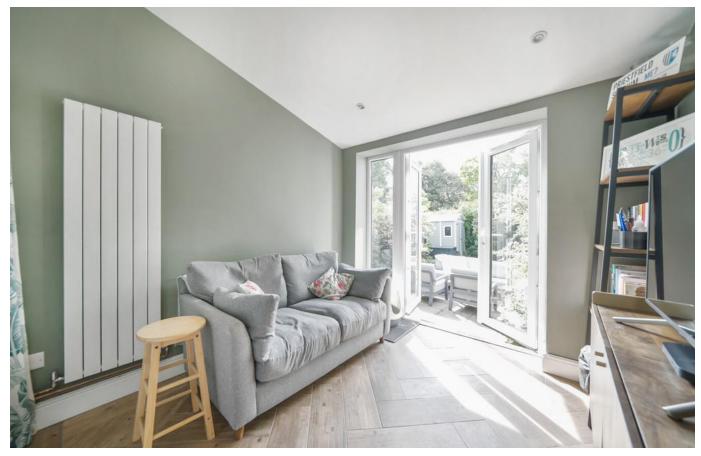

#### **FULL DESCRIPTION**

A beautifully presented, halls-adjoining period property featuring three generous double bedrooms. The accommodation briefly comprises two spacious reception rooms, an additional snug/reception with direct access to the rear garden, and a well-appointed kitchen on the ground floor. Upstairs, the first floor offers three double bedrooms and a family bathroom.

## **Local Authority Council Tax Band EPC Rating**

Garden Approximate 33'7 (10.23) x 19'10 (6.04)

Bexley London Borough Council

D

D

9'1 (2.77) x 8'10 (2.69)

Kitchen 11'3 (3.43) x 10'2 (3.11)

Dining Room 10'11 (3.34) x 10' (3.04)

Lounge 14'2 (4.33) into bay x 12'1 (3.69) max

**GROUND FLOOR** 