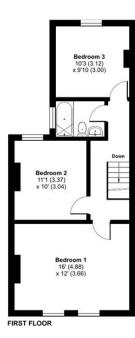

## **Local Authority Council Tax Band EPC Rating**

Garden Approximate 33'7 (10.23) x 19'10 (6.04)

Bexley London Borough Council

D

D

9'1 (2.77) x 8'10 (2.69)

Kitchen 11'3 (3.43) x 10'2 (3.11)

Dining Room 10'11 (3.34) x 10' (3.04)

Lounge 14'2 (4.33) into bay x 12'1 (3.69) max

**GROUND FLOOR** 

### Northcote Road, Sidcup, DA14

Approximate Area = 1122 sq ft / 104.2 sq m For identification only - Not to scale