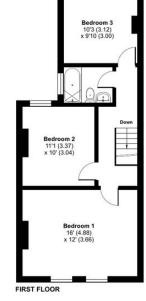

## **Local Authority Council Tax Band EPC Rating**

Garden Approximate 33'7 (10.23) x 19'10 (6.04)

Bexley London Borough Council

D

D

9'1 (2.77) x 8'10 (2.69)

Kitchen 11'3 (3.43) x 10'2 (3.11)

Dining Room 10'11 (3.34) x 10' (3.04)

Lounge 14'2 (4.33) into bay x 12'1 (3.69) max

**GROUND FLOOR** 

### Northcote Road, Sidcup, DA14

Approximate Area = 1122 sq ft / 104.2 sq m For identification only - Not to scale