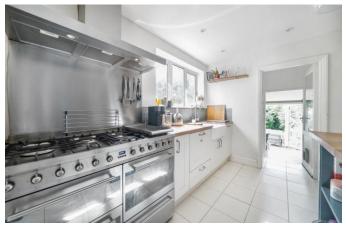

#### **FULL DESCRIPTION**

A beautifully presented, halls-adjoining period property featuring three generous double bedrooms. The accommodation briefly comprises two spacious reception rooms, an additional snug/reception with direct access to the rear garden, and a well-appointed kitchen on the ground floor. Upstairs, the first floor offers three double bedrooms and a family bathroom.

## **Local Authority Council Tax Band EPC Rating**

Garden Approximate 33'7 (10.23) x 19'10 (6.04)

Bexley London Borough Council

D

D

9'1 (2.77) x 8'10 (2.69)

Kitchen 11'3 (3.43) x 10'2 (3.11)

Dining Room 10'11 (3.34) x 10' (3.04)