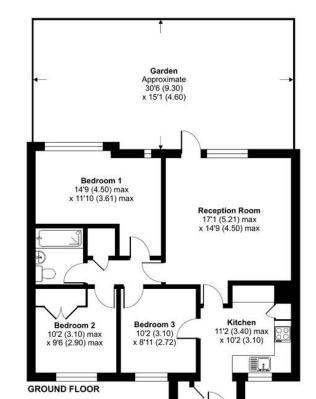

## Manor Road, Sidcup, DA15

Approximate Area = 785 sq ft / 73 sq m
For identification only - Not to scale