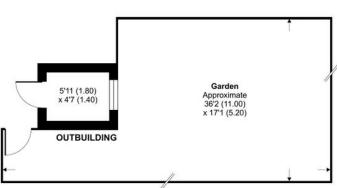

Approximate Area = 729 sq ft / 67.7 sq m
Outbuilding = 27 sq ft / 2.5 sq m
Total = 756 sq ft / 70.2 sq m
For identification only - Not to scale