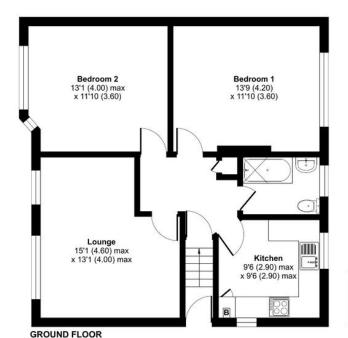

Approximate Area = 729 sq ft / 67.7 sq m
Outbuilding = 27 sq ft / 2.5 sq m
Total = 756 sq ft / 70.2 sq m
For identification only - Not to scale