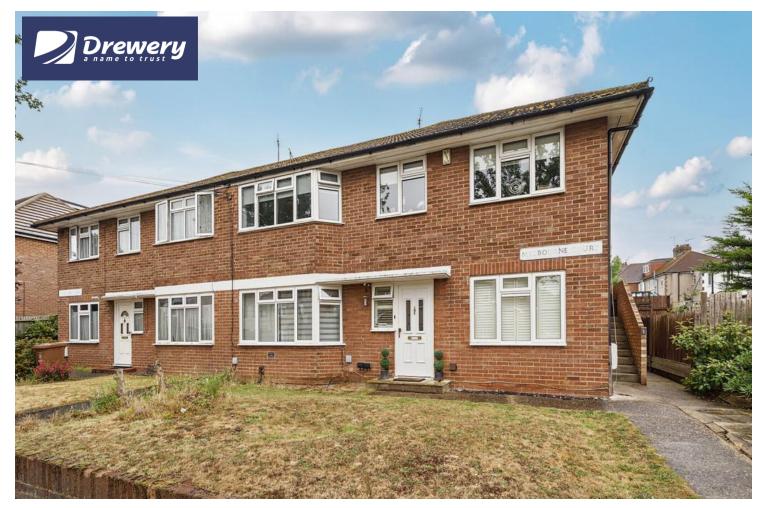

## Palm Avenue Sidcup

DA145JE

Leasehold

This well-presented two-bedroom first-floor maisonette offers a fantastic opportunity for first-time buyers and benefits from its own private rear garden.

The accommodation includes an external staircase leading to the front door, entrance hall, spacious lounge, modern kitchen, two bedrooms, and a bathroom.

Conveniently located close to local shops, bus routes, and within easy reach of Foots Cray Meadows, this property is ideally situated. Internal viewing is highly recommended.

Local Authority Bexley London Borough Council Council Tax Band C EPC Rating E Lease 170 years remaining
Service Charge £750 per annum
Ground Rent £10 per annum