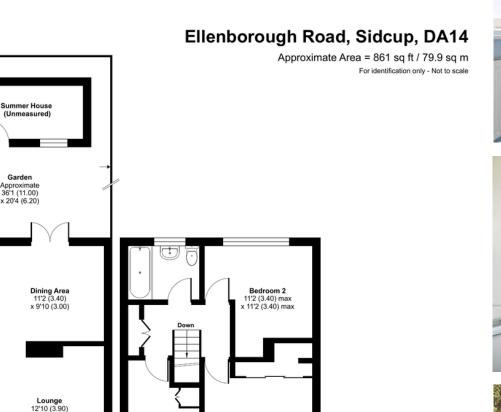

## Ellenborough Road

Sidcup DA14 5LA

Freehold

A three-bedroom mid-terrace house that would make a great starter home for a family or a first time buyer.

The property comprises: Entrance hall, two reception rooms, kitchen to the ground floor and three bedrooms and bathroom to the first floor. The property benefits from off street parking and a south facing garden with a garden room to the rear.

**Drewery Property Consultants** 128 Station Road Sidcup Kent DA157AF

Contact 020 8269 6605 info@drewery.co.uk www.drewery.co.uk

Bedroom 3 11'2 (3.40) max x 7'7 (2.30) max

FIRST FLOOR

(Unmeasured)

Garden Approximate 36'1 (11.00) x 20'4 (6.20)

x 11'2 (3.40)

GROUND FLOOR

Kitchen 20'8 (6.30)

max x 7'3 (2.20)

> Agents Note: Whist every care has been taken to prepare these particulars, they are for guidance purposes only. All measurements are approximate and are for general guidance purposes only and whilst every care has been taken to ensure their accuracy, they should not be relied upon and potential buyers/tenants are advised to recheck the measurements.