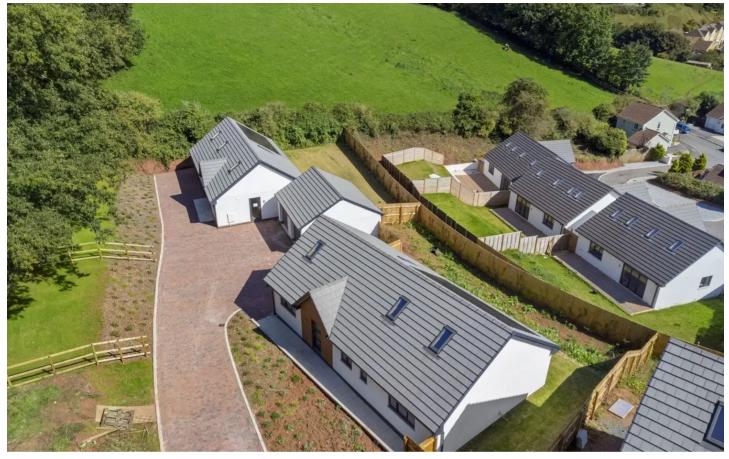

## Plot 4, 35 Monserrat Rise

, Torquay

The property occupies a popular residential position on the edge of 'The Willows' estate with its local shops and facilities at Wren Retail Park and is within close proximity to both Grammar schools, Torbay Hospital and the ring road which connects to Newton Abbot, Exeter and beyond. An internal inspection is highly recommended to appreciate the size, condition and position the accommodation boasts.