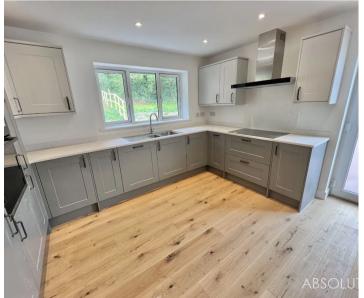

Tenure: Freehold

- Popular and convenient residential position and finished to a high specification
- Quality modern fitted kitchen/dining room with built in appliances and solid worktops
- Economical with air source heat pump, solar panels and underfloor heating
- Build zone 10 year warranty
- Spacious sitting room
- Three double bedrooms, with main having en suite shower room/WC
- Family bathroom/WC
- Converted loft room (potential for 2 further bedrooms and 2 bathrooms subject to any necessary planning permission and consents)
- Ample driveway parking, single garage, good sized open front lawn, composite decking and sloped garden to the rear with open views