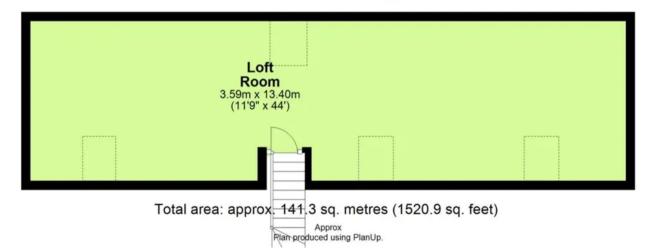

sized open front lawn, composite decking and sloped garden to the rear with open views

## Plot 4, 35 Monserrat Rise

, Torquay

The property occupies a popular residential position on the edge of 'The Willows' estate with its local shops and facilities at Wren Retail Park and is within close proximity to both Grammar schools, Torbay Hospital and the ring road which connects to Newton Abbot, Exeter and beyond. An internal inspection is highly recommended to appreciate the size, condition and position the accommodation boasts.



Absolute Sales & Lettings, 27 Hyde Road - TQ4 5BP 01803 890110

paignton@movewithabsolute.co.uk

http://www.movewithabsolute.co.uk









## **Ground Floor**

Approx. 94.0 sq. metres (1012.3 sq. feet)



## First Floor

Approx. 47.2 sq. metres (508.6 sq. feet)