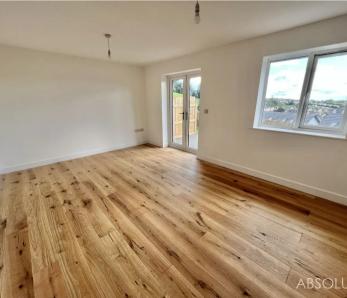

Tenure: Freehold

- Popular and convenient residential position and finished to a high specification
- Quality modern fitted kitchen/dining room with built in appliances and solid worktops
- Economical with air source heat pump, solar panels and underfloor heating
- Build zone 10 year warranty
- Spacious sitting room
- Three double bedrooms, with main having en suite shower room/WC
- Family bathroom/WC
- Converted loft room (potential for 2 further bedrooms and 2 bathrooms subject to any necessary planning permission and consents)
- Ample driveway parking, single garage, good sized open front lawn, composite decking and sloped garden to the rear with open views