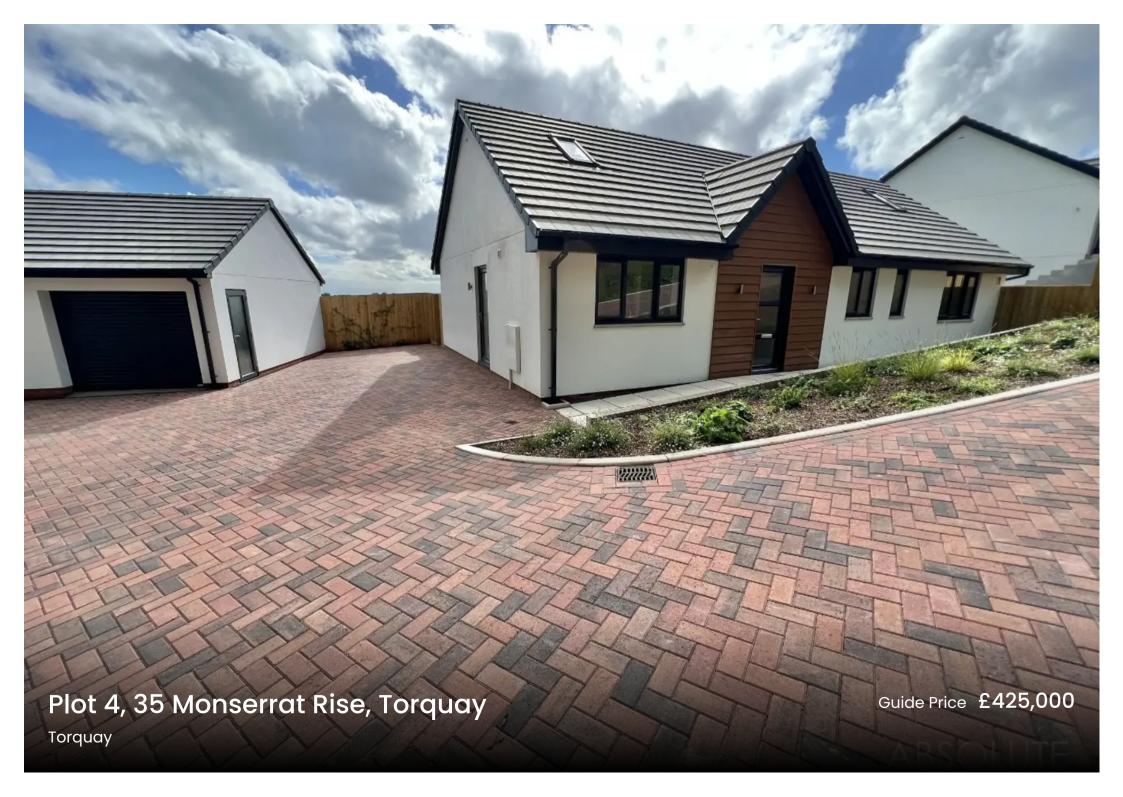

## Plot 4, 35 Monserrat Rise

, Torquay

A most impressive, recently constructed 3 bed detached bungalow finished to a high specification having a loft room that could be converted to 2 further bedrooms and bathrooms subject to the necessary planning consents/regulations

Tenure: Freehold

- Popular and convenient residential position and finished to a high specification
- Quality modern fitted kitchen/dining room with built in appliances and solid worktops
- Economical with air source heat pump, solar panels and underfloor heating
- Build zone 10 year warranty
- Spacious sitting room
- Three double bedrooms, with main having en suite shower room/WC
- Family bathroom/WC
- Converted loft room (potential for 2 further bedrooms and 2 bathrooms subject to any necessary planning permission and consents)
- Ample driveway parking, single garage, good sized open front lawn, composite decking and sloped garden to the rear with open views