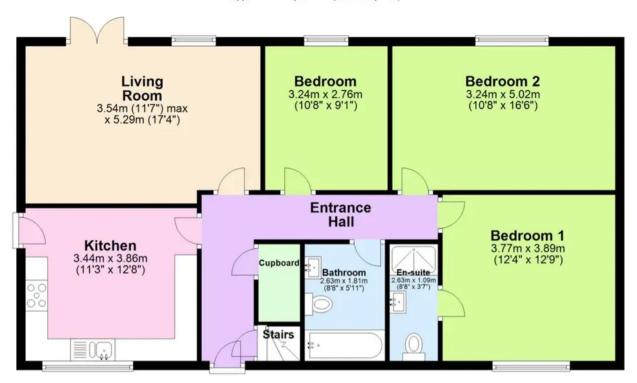

and consents)
- Ample driveway parking, single garage, good sized open front lawn, composite decking and sloped garden to the rear with open views

## Plot 4, 35 Monserrat Rise

, Torquay

The property occupies a popular residential position on the edge of 'The Willows' estate with its local shops and facilities at Wren Retail Park and is within close proximity to both Grammar schools, Torbay Hospital and the ring road which connects to Newton Abbot, Exeter and beyond. An internal inspection is highly recommended to appreciate the size, condition and position the accommodation boasts.



Absolute Sales & Lettings, 27 Hyde Road - TQ4 5BP 01803 890110

paignton@movewithabsolute.co.uk

http://www.movewithabsolute.co.uk









## **Ground Floor**

Approx. 94.0 sq. metres (1012.3 sq. feet)



## First Floor

Approx. 47.2 sq. metres (508.6 sq. feet)