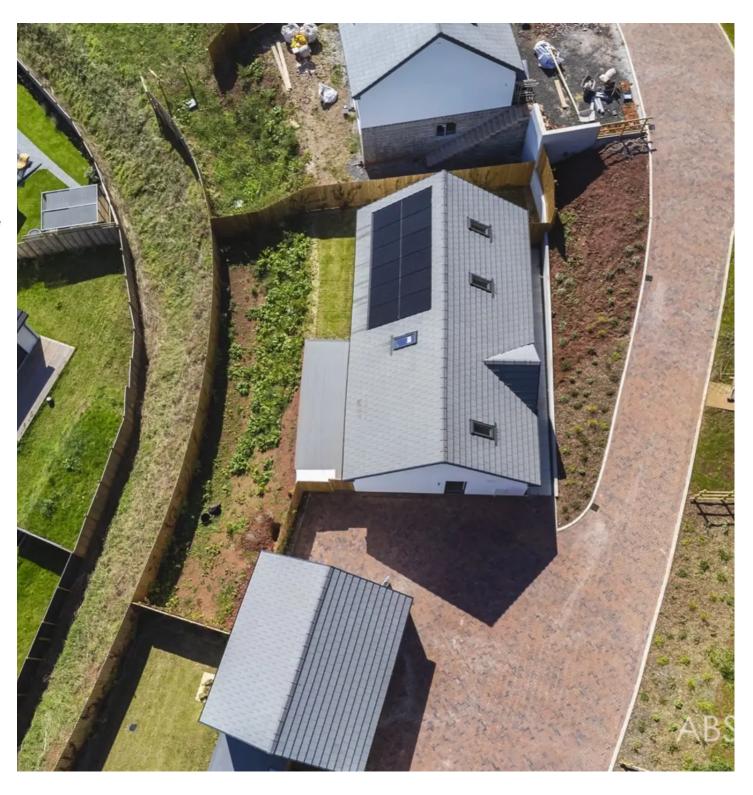

## Plot 4, 35 Monserrat Rise

, Torquay

A most impressive, recently constructed 3 bed detached bungalow finished to a high specification having a loft room that could be converted to 2 further bedrooms and bathrooms subject to the necessary planning consents/regulations

Tenure: Freehold

- Popular and convenient residential position and finished to a high specification
- Quality modern fitted kitchen/dining room with built in appliances and solid worktops
- Economical with air source heat pump, solar panels and underfloor heating
- Build zone 10 year warranty
- Spacious sitting room
- Three double bedrooms, with main having en suite shower room/WC
- Family bathroom/WC
- Converted loft room (potential for 2 further bedrooms and 2 bathrooms subject to any necessary planning permission and consents)
- Ample driveway parking, single garage, good sized open front lawn, composite decking and sloped garden to the rear with open views

## Plot 4, 35 Monserrat Rise

, Torquay

The property occupies a popular residential position on the edge of 'The Willows' estate with its local shops and facilities at Wren Retail Park and is within close proximity to both Grammar schools, Torbay Hospital and the ring road which connects to Newton Abbot, Exeter and beyond. An internal inspection is highly recommended to appreciate the size, condition and position the accommodation boasts.