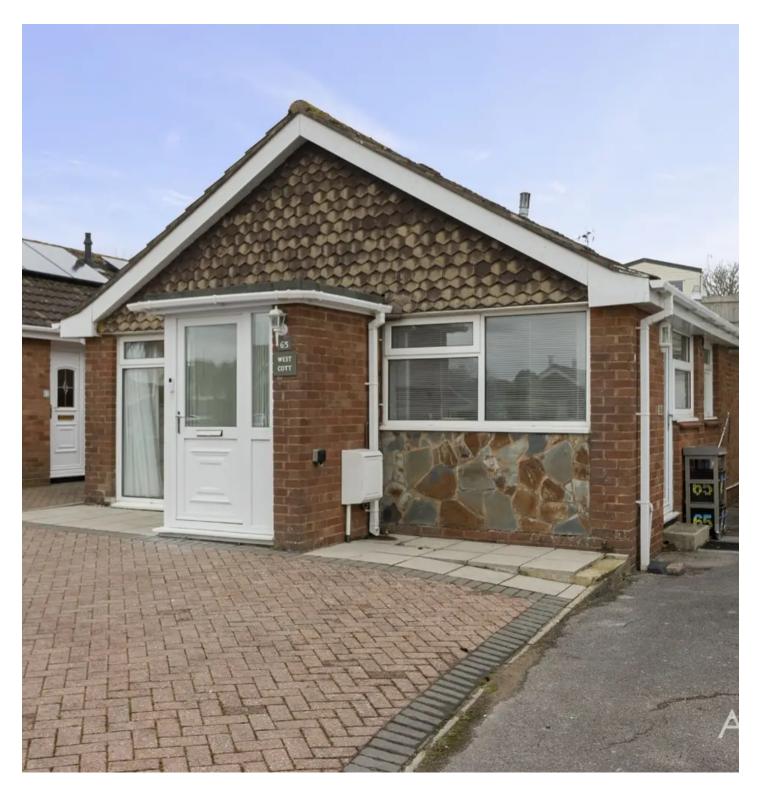

## 65 Gibson Road

Paignton, Paignton

This is a great opportunity to purchase a detached bungalow in a super location. The internal accommodation briefly comprises entrance porch, a spacious lounge/dining room, a kitchen, inner hallway with a large storage cupboard, shower room/WC and a separate WC. There are two double bedrooms both having a tilt and turn uPVC door leading to the rear garden. Other benefits include gas central heating and uPVC double glazing. Outside the front of the property has attractive block paving with a long driveway leading to the garage with electric roller door. The rear garden has been laid for ease of maintenance and is mainly paved. The garden is enclosed by breeze block walling and panelled fencing.

#### **REAR GARDEN**

Outside the front of the property has attractive block paving with a long driveway leading to the garage with electric roller door. The rear garden has been laid for ease of maintenance and is mainly paved. The garden is enclosed by breeze block walling and panelled fencing.

#### GARAGE

Single Garage

There is a large tarmac driveway with parking for 2/3 cars leading to the garage with an electric door and light and power. The front of the property has been block paved which could also be used for parking, if so required.