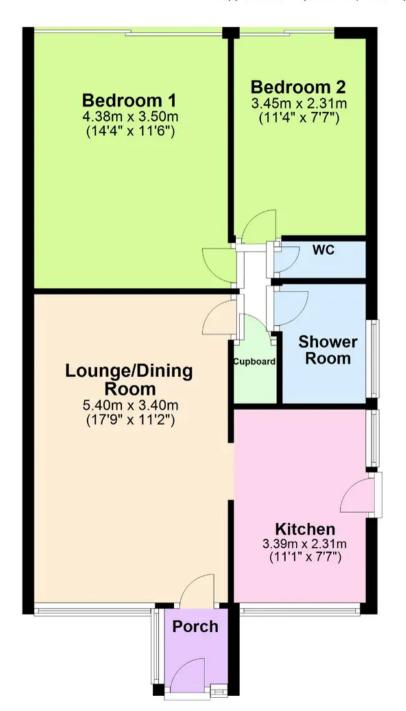

## 65 Gibson Road

Paignton, Paignton

This is a great opportunity to purchase a detached bungalow in a super location. The internal accommodation briefly comprises entrance porch, a spacious lounge/dining room, a kitchen, inner hallway with a large storage cupboard, shower room/WC and a separate WC. There are two double bedrooms both having a tilt and turn uPVC door leading to the rear garden. Other benefits include gas central heating and uPVC double glazing. Outside the front of the property has attractive block paving with a long driveway leading to the garage with electric roller door. The rear garden has been laid for ease of maintenance and is mainly paved. The garden is enclosed by breeze block walling and panelled fencing.

# **Ground Floor**

Approx. 57.6 sq. metres (619.9 sq. feet)