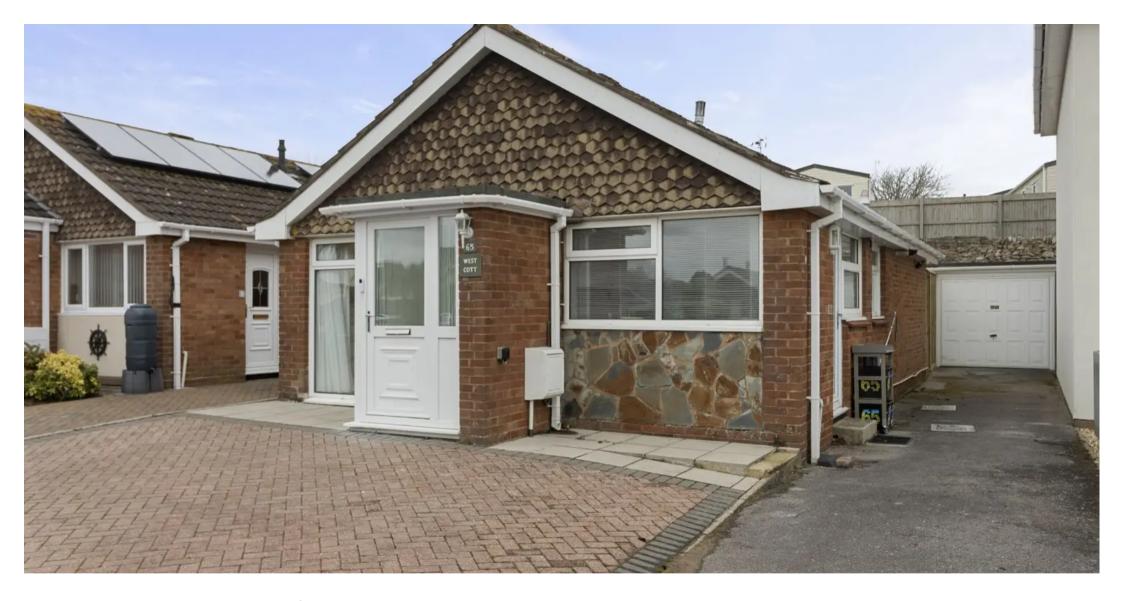

#### **REAR GARDEN**

Outside the front of the property has attractive block paving with a long driveway leading to the garage with electric roller door. The rear garden has been laid for ease of maintenance and is mainly paved. The garden is enclosed by breeze block walling and panelled fencing.

#### GARAGE

Single Garage

There is a large tarmac driveway with parking for 2/3 cars leading to the garage with an electric door and light and power. The front of the property has been block paved which could also be used for parking, if so required.