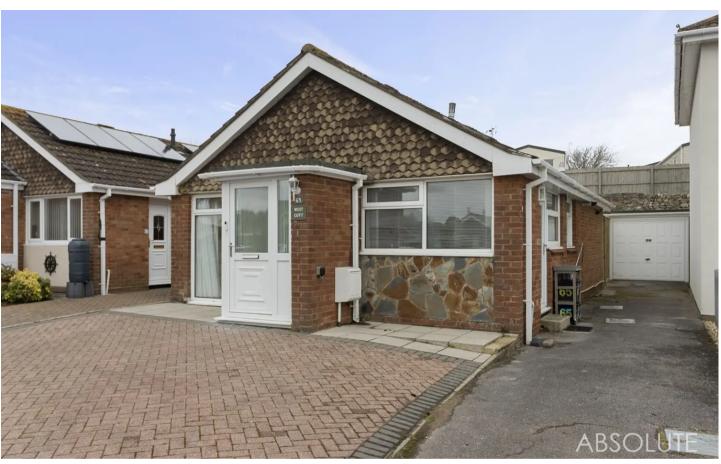

## 65 Gibson Road

Paignton, Paignton

This is a great opportunity to purchase a detached bungalow in a super location. The internal accommodation briefly comprises entrance porch, a spacious lounge/dining room, a kitchen, inner hallway with a large storage cupboard, shower room/WC and a separate WC. There are two double bedrooms both having a tilt and turn uPVC door leading to the rear garden. Other benefits include gas central heating and uPVC double glazing. Outside the front of the property has attractive block paving with a long driveway leading to the garage with electric roller door. The rear garden has been laid for ease of maintenance and is mainly paved. The garden is enclosed by breeze block walling and panelled fencing.

#### **REAR GARDEN**

Outside the front of the property has attractive block paving with a long driveway leading to the garage with electric roller door. The rear garden has been laid for ease of maintenance and is mainly paved. The garden is enclosed by breeze block walling and panelled fencing.

#### GARAGE

Single Garage

There is a large tarmac driveway with parking for 2/3 cars leading to the garage with an electric door and light and power. The front of the property has been block paved which could also be used for parking, if so required.