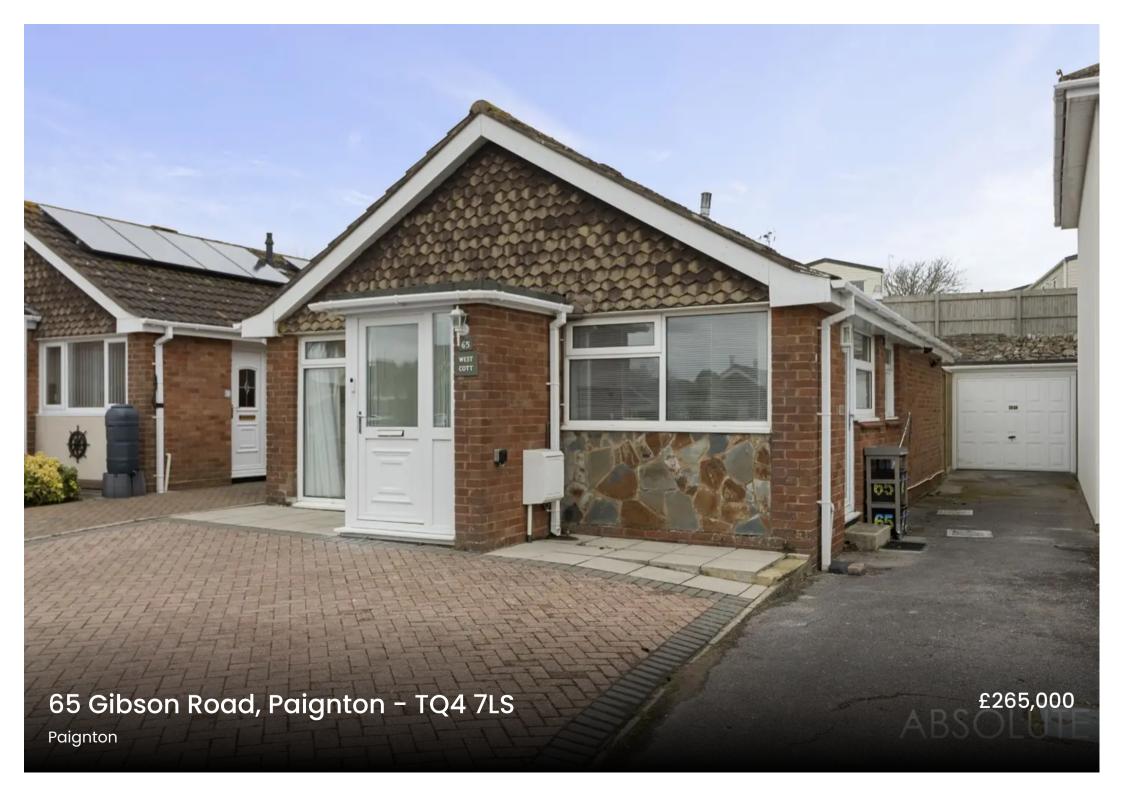

## 65 Gibson Road

Paignton, Paignton

This is a great opportunity to purchase a detached bungalow in a super location. The internal accommodation briefly comprises entrance porch, a spacious lounge/dining room, a kitchen, inner hallway with a large storage cupboard, shower room/WC and a separate WC. There are two double bedrooms both having a tilt and turn uPVC door leading to the rear garden. Other benefits include gas central heating and uPVC double glazing. Outside the front of the property has attractive block paving with a long driveway leading to the garage with electric roller door. The rear garden has been laid for ease of maintenance and is mainly paved. The garden is enclosed by breeze block walling and panelled fencing.

#### **REAR GARDEN**

Outside the front of the property has attractive block paving with a long driveway leading to the garage with electric roller door. The rear garden has been laid for ease of maintenance and is mainly paved. The garden is enclosed by breeze block walling and panelled fencing.

#### GARAGE

Single Garage

There is a large tarmac driveway with parking for 2/3 cars leading to the garage with an electric door and light and power. The front of the property has been block paved which could also be used for parking, if so required.