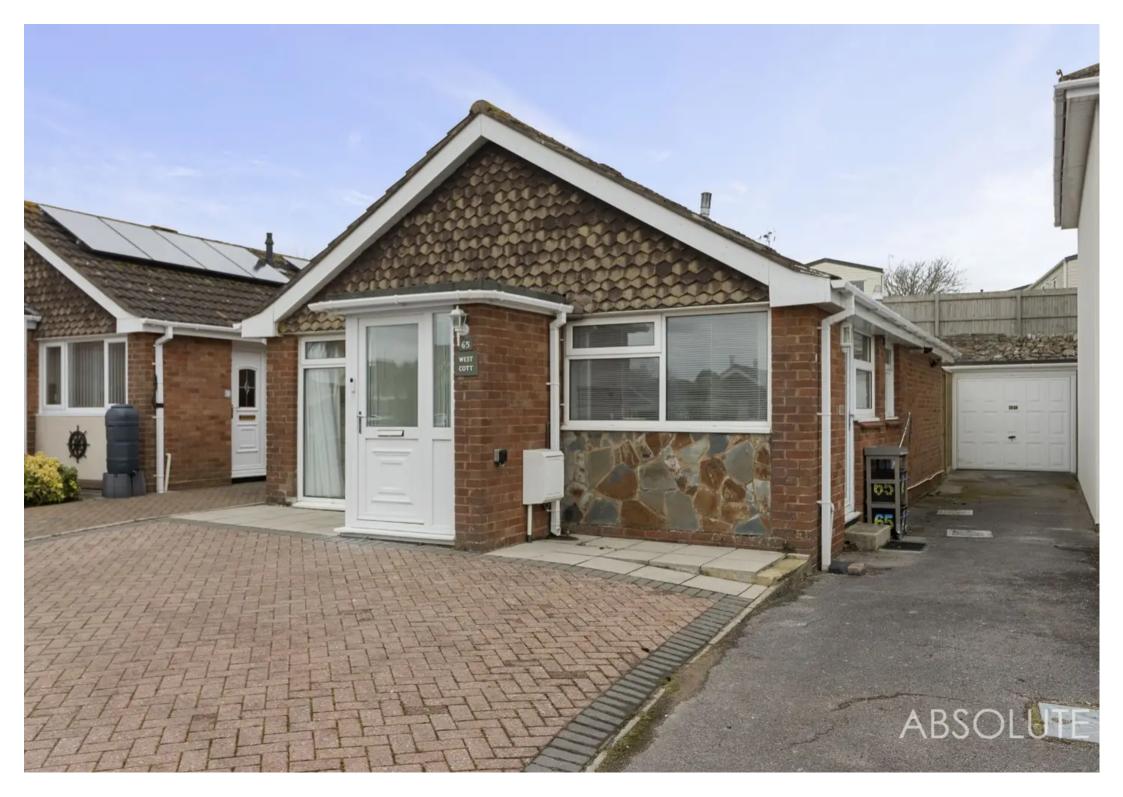

## 65 Gibson Road

Paignton, Paignton

This is a great opportunity to purchase a detached bungalow in a super location. The internal accommodation briefly comprises entrance porch, a spacious lounge/dining room, a kitchen, inner hallway with a large storage cupboard, shower room/WC and a separate WC. There are two double bedrooms both having a tilt and turn uPVC door leading to the rear garden. Other benefits include gas central heating and uPVC double glazing. Outside the front of the property has attractive block paving with a long driveway leading to the garage with electric roller door. The rear garden has been laid for ease of maintenance and is mainly paved. The garden is enclosed by breeze block walling and panelled fencing.

#### **REAR GARDEN**

Outside the front of the property has attractive block paving with a long driveway leading to the garage with electric roller door. The rear garden has been laid for ease of maintenance and is mainly paved. The garden is enclosed by breeze block walling and panelled fencing.

#### GARAGE

Single Garage

There is a large tarmac driveway with parking for 2/3 cars leading to the garage with an electric door and light and power. The front of the property has been block paved which could also be used for parking, if so required.