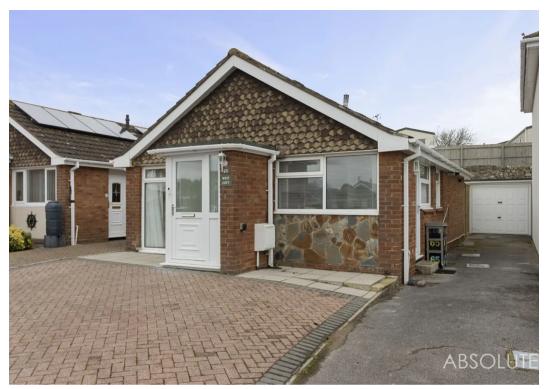

## 65 Gibson Road

Paignton, Paignton

This is a great opportunity to purchase a detached bungalow in a super location. The internal accommodation briefly comprises entrance porch, a spacious lounge/dining room, a kitchen, inner hallway with a large storage cupboard, shower room/WC and a separate WC. There are two double bedrooms both having a tilt and turn uPVC door leading to the rear garden. Other benefits include gas central heating and uPVC double glazing. Outside the front of the property has attractive block paving with a long driveway leading to the garage with electric roller door. The rear garden has been laid for ease of maintenance and is mainly paved. The garden is enclosed by breeze block walling and panelled fencing.

#### **REAR GARDEN**

Outside the front of the property has attractive block paving with a long driveway leading to the garage with electric roller door. The rear garden has been laid for ease of maintenance and is mainly paved. The garden is enclosed by breeze block walling and panelled fencing.

#### GARAGE

Single Garage

There is a large tarmac driveway with parking for 2/3 cars leading to the garage with an electric door and light and power. The front of the property has been block paved which could also be used for parking, if so required.