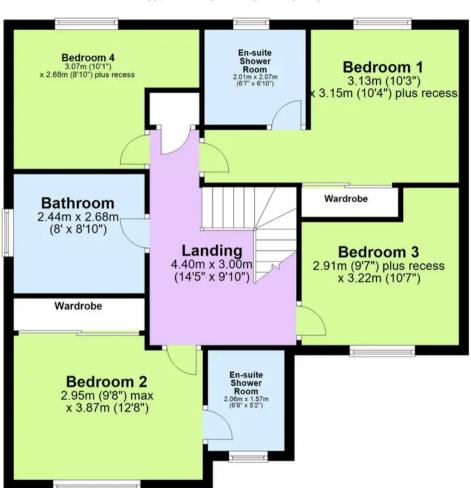

xham town centre is just half a mile distant which boasts an array of shops, amenities and facilities as well as the picturesque Brixham harbour surrounded by a range of boutique shops, bars and restaurants. A local bus service passes the adjacent road with connections to the town centre where you can find the main 12 bus service with further connections to the neighbouring towns of Paignton and Torquay. Both primary and secondary schooling are located within a half to two thirds of a mile level walk.

## **Absolute Sales & Lettings**

Absolute Sales & Lettings, 36 Fore Street - TQ5 8DZ 01803 214214

brixham@movewithabsolute.co.uk
movewithabsolute.co.uk/











#### **Ground Floor**

Approx. 80.6 sq. metres (867.1 sq. feet)



### First Floor

Approx. 73.7 sq. metres (793.4 sq. feet)