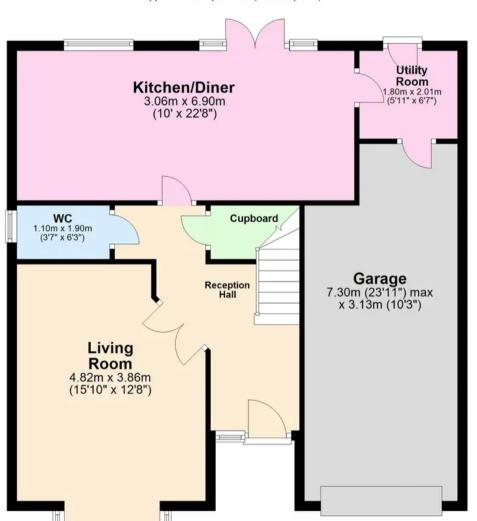

nic forts as well as access to the South West coast path. Brixham town centre is just half a mile distant which boasts an array of shops, amenities and facilities as well as the picturesque Brixham harbour surrounded by a range of boutique shops, bars and restaurants. A local bus service passes the adjacent road with connections to the town centre where you can find the main 12 bus service with further connections to the neighbouring towns of Paignton and Torquay. Both primary and secondary schooling are located within a half to two thirds of a mile level walk.

## **Absolute Sales & Lettings**

Absolute Sales & Lettings, 36 Fore Street - TQ5 8DZ 01803 214214

brixham@movewithabsolute.co.uk
movewithabsolute.co.uk/











#### **Ground Floor**

Approx. 80.6 sq. metres (867.1 sq. feet)



### First Floor

Approx. 73.7 sq. metres (793.4 sq. feet)