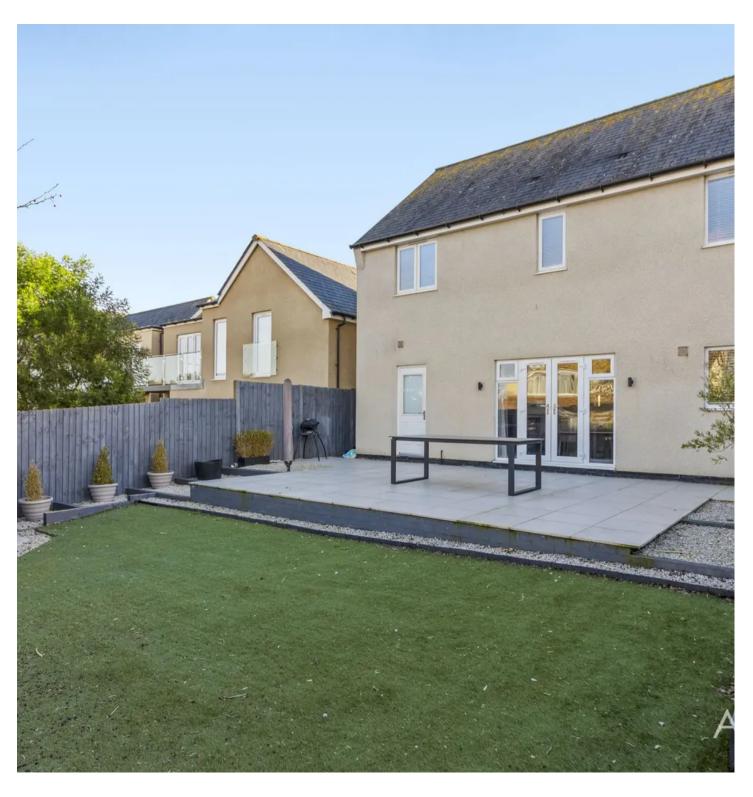

#### Brixham

Exquisite 4 bed detached house in sought-after location. Spacious living room, modern kitchen diner, 4 double bedrooms (2 with en suites), family bathroom. Utility room, integral garage, driveway. Landscaped garden. High-quality finishes. Internal viewing recommended. Luxury living at its best.

Council Tax band: E

Tenure: Freehold

EPC Energy Efficiency Rating: B

- A beautifully presented high specification detached home
- Living room featuring bay window and double glass doors
- Modern fitted kitchen diner including high end appliances
- Four double bedrooms, two with en suite shower rooms
- Family bathroom
- Utility room
- Integral single garage and driveway parking for two vehicles
- Easy to maintain landscaped garden
- Internal viewing highly recommended