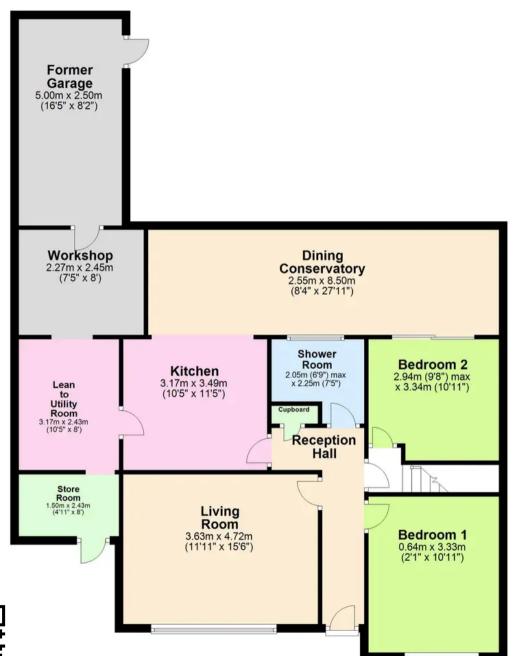

## **Ground Floor**

## **First Floor**

Total area: approx. 131.8 sq. metres (1418.5 sq. feet)