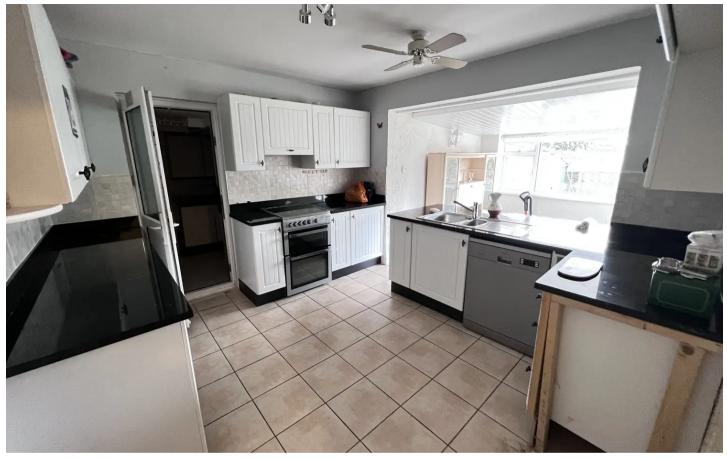

Council Tax band: C

Tenure: Freehold

EPC Energy Efficiency Rating: C

EPC Environmental Impact Rating: E

- Semi detached bungalow in a popular location
- Living room
- Dining conservatory
- Fitted kitchen
- Two double bedrooms
- Ground floor shower room
- Useful loft room (currently arranged as a bedroom)
- Driveway parking
- Level front and rear gardens
- EPC rating C / Council tax band C