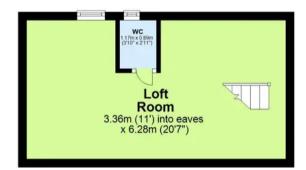

ndyman, hairdresser and public house. There is also a closer convenience store located on Smardon Avenue and a local bus passes the front door with connections to the town centre which boasts an array of shops, amenities and facilities as well as the picturesque Brixham harbour surrounded by an array of boutique shops, bars and restaurants. The main 12 bus service can be found here with connections to the neighbouring towns of Paignton and Torquay. Battery Gardens and the stunning Fishcombe & Churston Coves are also within half a miles distance. An internal viewing is an absolute must.

# **Absolute Sales & Lettings**

Absolute Sales & Lettings, 36 Fore Street - TQ5 8DZ 01803 214214

brixham@movewithabsolute.co.uk movewithabsolute.co.uk/







## **Ground Floor**





## **First Floor**





Total area: approx. 131.8 sq. metres (1418.5 sq. feet)