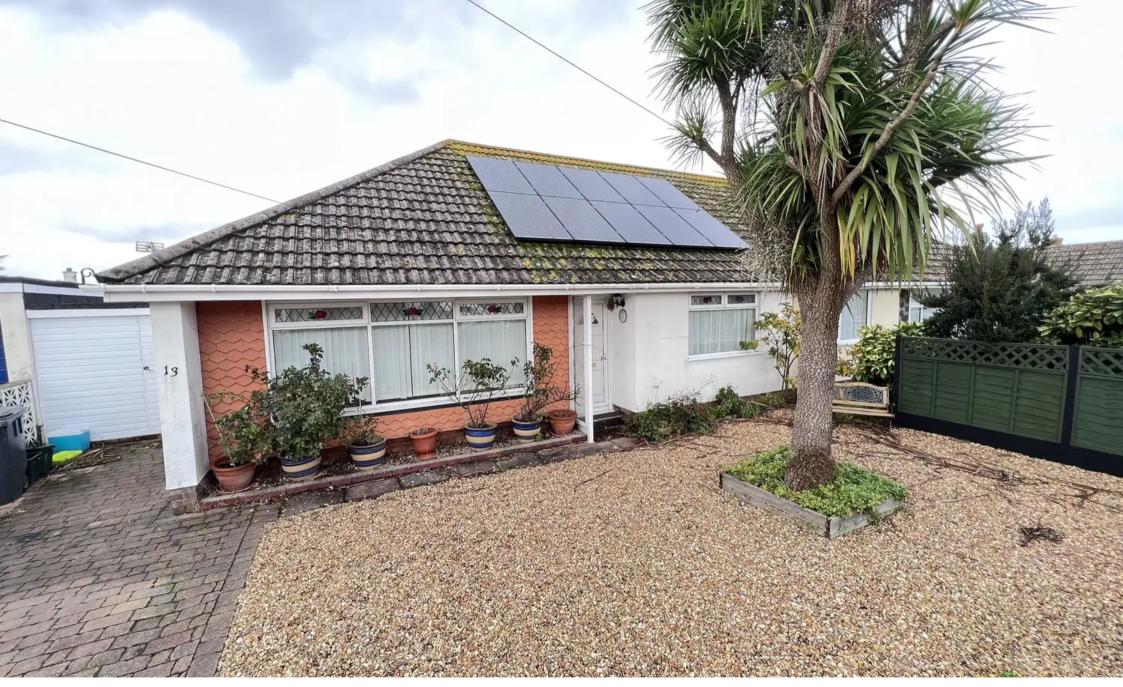

Lakes Road, Brixham - TQ5 8PH £299,950

Council Tax band: C

Tenure: Freehold

EPC Energy Efficiency Rating: C

EPC Environmental Impact Rating: E

- Semi detached bungalow in a popular location
- Living room
- Dining conservatory
- Fitted kitchen
- Two double bedrooms
- Ground floor shower room
- Useful loft room (currently arranged as a bedroom)
- Driveway parking
- Level front and rear gardens
- EPC rating C / Council tax band C

#### Brixham

The property is situated on the popular Copythorne side of Brixham just a quarter of a mile level walk to the parade of shops at Pillar Avenue which boasts a convenience store, DIY handyman, hairdresser and public house. There is also a closer convenience store located on Smardon Avenue and a local bus passes the front door with connections to the town centre which boasts an array of shops, amenities and facilities as well as the picturesque Brixham harbour surrounded by an array of boutique shops, bars and restaurants. The main 12 bus service can be found here with connections to the neighbouring towns of Paignton and Torquay. Battery Gardens and the stunning Fishcombe & Churston Coves are also within half a miles distance. An internal viewing is an absolute must.