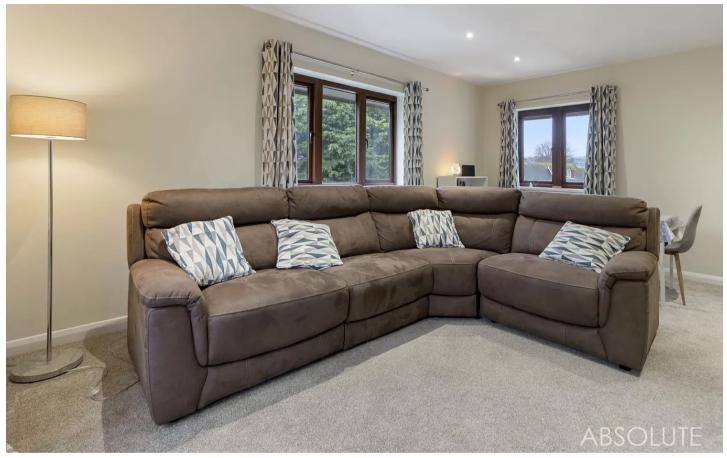

Council Tax band: B

Tenure: Leasehold

EPC Energy Efficiency Rating: D

- Purpose built top floor apartment
- Two bedrooms
- Modern fitted kitchen with integrated appliances
- Modern bathroom suite with overhead waterfall shower
- Well presented throughout
- Gas central heating, including a new boiler in 2021
- Off road parking plus visitor parking
- Attractive, well maintained communal gardens laid to lawn
- Located in a sought after area close to the sea front, harbour and local amenities