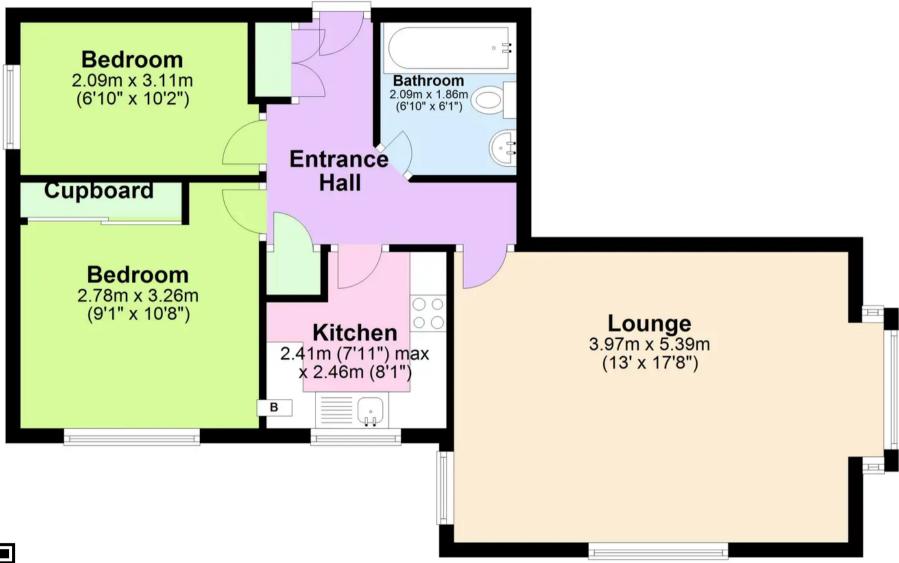

## **Ground Floor**

Approx. 57.8 sq. metres (621.8 sq. feet)

Total area: approx. 57.8 sq. metres (621.8 sq. feet)