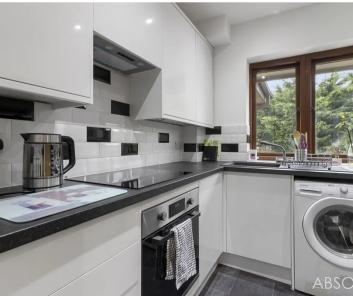

Council Tax band: B

Tenure: Leasehold

EPC Energy Efficiency Rating: D

- Purpose built top floor apartment
- Two bedrooms
- Modern fitted kitchen with integrated appliances
- Modern bathroom suite with overhead waterfall shower
- Well presented throughout
- Gas central heating, including a new boiler in 2021
- Off road parking plus visitor parking
- Attractive, well maintained communal gardens laid to lawn
- Located in a sought after area close to the sea front, harbour and local amenities