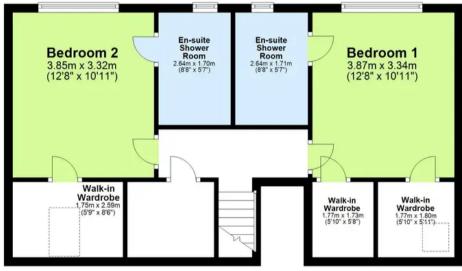

## First Floor

Approx. 57.3 sq. metres (616.7 sq. feet)

Total area: approx. 163.8 sq. metres (1762.7 sq. feet)