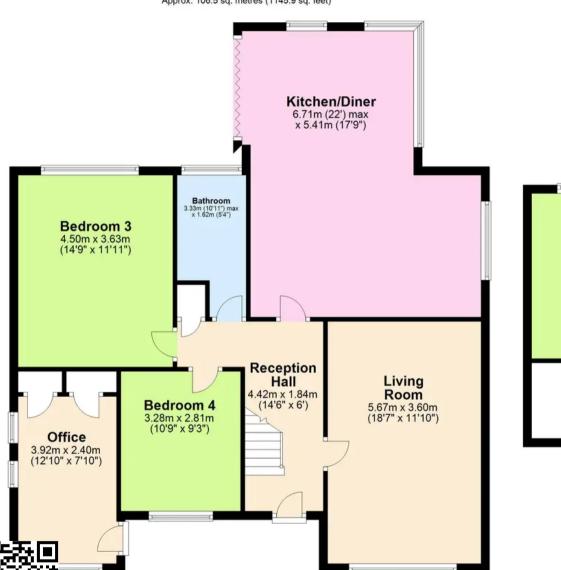

r 3/4 cars, ensuring that the parking needs of the whole family are met.

# 13 Anthea Road

Paignton, Paignton

Fabulous cul-de-sac location in Preston, benefitting from the sea views and in a quiet residential area. The property is within easy access of Paignton and other nearby towns and a regular bus service runs nearby.

Council Tax band: D

Tenure: Freehold

EPC Energy Efficiency Rating: E

EPC Environmental Impact Rating: F

- Spectacular sea views
- Extended kitchen/diner
- Converted garage to office space
- Driveway parking
- Private enclosed rear garden
- Four bedrooms
- Detached family home
- Two ensuites and a family bathroom
- Bi-folding doors leading to the garden
- Excellent family location





















## **Ground Floor**

Approx. 106.5 sq. metres (1145.9 sq. feet)



## First Floor

Approx. 57.3 sq. metres (616.7 sq. feet)



Total area: approx. 163.8 sq. metres (1762.7 sq. feet)



# Absolute Sales & Lettings

Absolute Sales & Lettings, 27 Hyde Road - TQ4 5BP

01803 890110

paignton@movewithabsolute.co.uk

http://www.movewithabsolute.co.uk