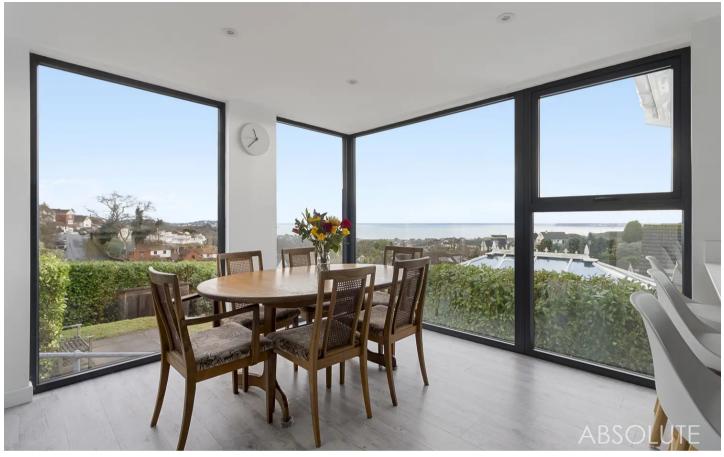

## 13 Anthea Road

Paignton, Paignton

This stunning detached family home boasts spectacular sea views and is located in an excellent family-friendly area. The property offers plenty of space with its four bedrooms and has been thoughtfully extended to include a spacious kitchen/diner. Additionally, the garage has been converted into a versatile office space, perfect for those who work from home or need a quiet space for studying.

The interior of the property is beautifully designed, with bi-folding doors leading from the kitchen/diner to the private enclosed rear garden. This garden is a true gem, featuring a well-maintained lawned area and bordered by hedges, providing a secluded and tranquil outdoor space. The patio area offers the ideal platform for relaxing and enjoying quality time with family while taking in the expansive sea views.

#### GARDEN

Private rear garden with a lawned area and enclosed with hedge borders. The patio area is the perfect platform to relax with the family and take in the expansive sea views.