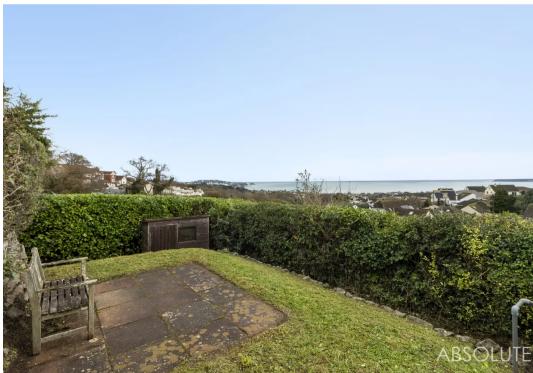

The interior of the property is beautifully designed, with bi-folding doors leading from the kitchen/diner to the private enclosed rear garden. This garden is a true gem, featuring a well-maintained lawned area and bordered by hedges, providing a secluded and tranquil outdoor space. The patio area offers the ideal platform for relaxing and enjoying quality time with family while taking in the expansive sea views.

#### GARDEN

Private rear garden with a lawned area and enclosed with hedge borders. The patio area is the perfect platform to relax with the family and take in the expansive sea views.