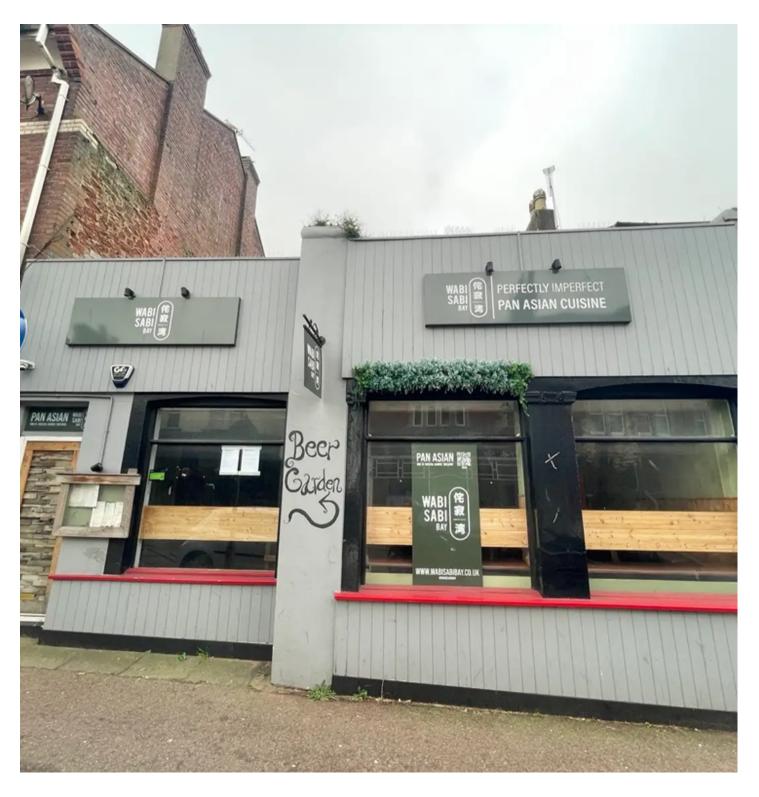

## 59 Torquay Road

Paignton, Paignton

Exceptional opportunity! Rent a restaurant in the heart of Paignton town centre. Well-equipped trade area and commercial kitchen. Approx. 884 sq ft nett internal area. Flexible space for various uses. Don't miss out, book a viewing now to appreciate potential.

Council Tax band: E

Tenure: Leasehold

- Former Restaurant Premises To Let
- Situated in Paignton Town Centre
- Fully Equipped Trade Area & Commercial Kitchen
- Net Internal Area of Approx. 884 sq ft
- Suitable for a Variety of Alternative Uses Subject to Consent
- Available on a New Internal & Shop Front Repairing Lease
- Suitable for a Range of Catering Uses
- Early Viewing Essential

## 59 Torquay Road

Paignton, Paignton

Set on the corner of Torquay Road and Hyde Road, the property is ideally located in a busy area of Paignton Town Centre. The unit is well located to benefit from the amenities of Paignton town centre and is well positioned on local bus routes and parking is available nearby in the Council's car park.