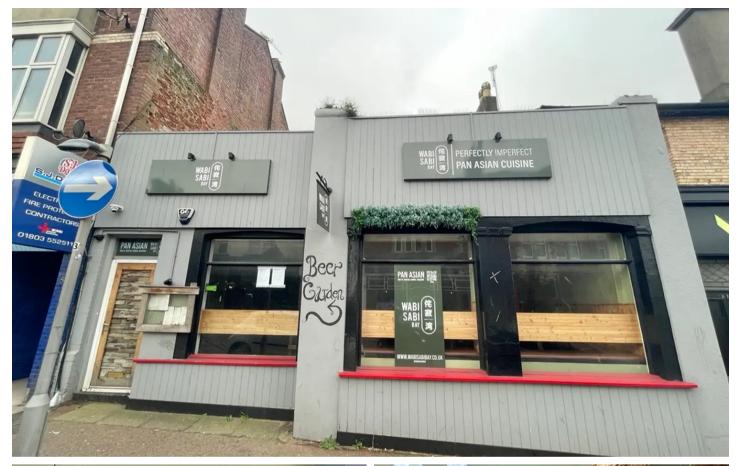

## 59 Torquay Road

Paignton, Paignton

Exceptional opportunity! Rent a restaurant in the heart of Paignton town centre. Well-equipped trade area and commercial kitchen. Approx. 884 sq ft nett internal area. Flexible space for various uses. Don't miss out, book a viewing now to appreciate potential.

Council Tax band: E

Tenure: Leasehold

- Former Restaurant Premises To Let
- Situated in Paignton Town Centre
- Fully Equipped Trade Area & Commercial Kitchen
- Net Internal Area of Approx. 884 sq ft
- Suitable for a Variety of Alternative Uses Subject to Consent
- Available on a New Internal & Shop Front Repairing Lease
- Suitable for a Range of Catering Uses
- Early Viewing Essential

## 59 Torquay Road

Paignton, Paignton

Set on the corner of Torquay Road and Hyde Road, the property is ideally located in a busy area of Paignton Town Centre. The unit is well located to benefit from the amenities of Paignton town centre and is well positioned on local bus routes and parking is available nearby in the Council's car park.