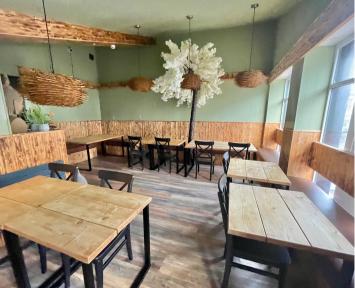

Council Tax band: E

Tenure: Leasehold

- Former Restaurant Premises To Let
- Situated in Paignton Town Centre
- Fully Equipped Trade Area & Commercial Kitchen
- Net Internal Area of Approx. 884 sq ft
- Suitable for a Variety of Alternative Uses Subject to Consent
- Available on a New Internal & Shop Front Repairing Lease
- Suitable for a Range of Catering Uses
- Early Viewing Essential