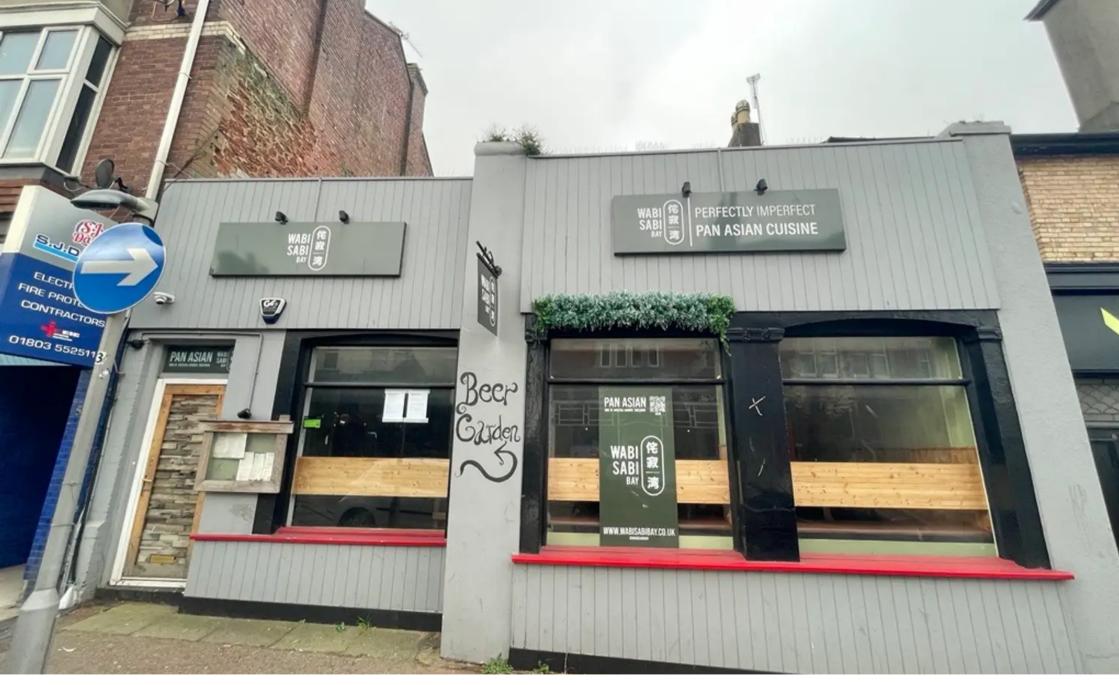

## 59 Torquay Road

Paignton, Paignton

Exceptional opportunity! Rent a restaurant in the heart of Paignton town centre. Well-equipped trade area and commercial kitchen. Approx. 884 sq ft nett internal area. Flexible space for various uses. Don't miss out, book a viewing now to appreciate potential.

Council Tax band: E

Tenure: Leasehold

- Former Restaurant Premises To Let
- Situated in Paignton Town Centre
- Fully Equipped Trade Area & Commercial Kitchen
- Net Internal Area of Approx. 884 sq ft
- Suitable for a Variety of Alternative Uses Subject to Consent
- Available on a New Internal & Shop Front Repairing Lease
- Suitable for a Range of Catering Uses
- Early Viewing Essential

## 59 Torquay Road

Paignton, Paignton

Set on the corner of Torquay Road and Hyde Road, the property is ideally located in a busy area of Paignton Town Centre. The unit is well located to benefit from the amenities of Paignton town centre and is well positioned on local bus routes and parking is available nearby in the Council's car park.