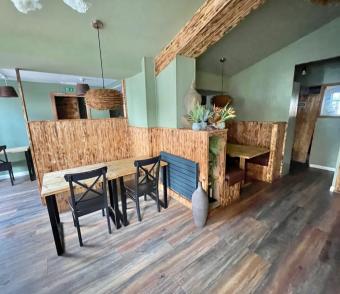

Council Tax band: E

Tenure: Leasehold

- Former Restaurant Premises To Let
- Situated in Paignton Town Centre
- Fully Equipped Trade Area & Commercial Kitchen
- Net Internal Area of Approx. 884 sq ft
- Suitable for a Variety of Alternative Uses Subject to Consent
- Available on a New Internal & Shop Front Repairing Lease
- Suitable for a Range of Catering Uses
- Early Viewing Essential