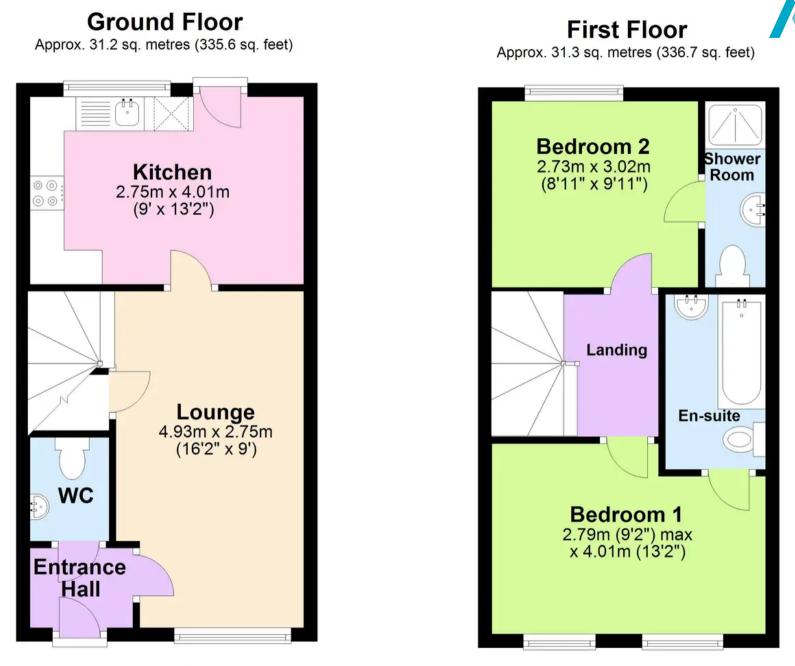

Tenure: Freehold

EPC Energy Efficiency Rating: B

EPC Environmental Impact Rating: B

- 2 Bedroom Home
- Close to local schools and amenities
- Popular residential area
- Well-presented throughout
- Modern fitted kitchen/ diner
- Patio doors to a rear enclosed courtyard
- Allocated Parking
- Both bedrooms with en-suite
- Located close to Roselands and White Rock
- No onward chain

## Absolute Sales & Lettings

Absolute Sales & Lettings, 27 Hyde Road - TQ4 5BP 01803 890110

paignton@movewithabsolute.co.uk

http://www.movewithabsolute.co.uk

BSOLUTE

Total area: approx. 62.5 sq. metres (672.3 sq. feet)