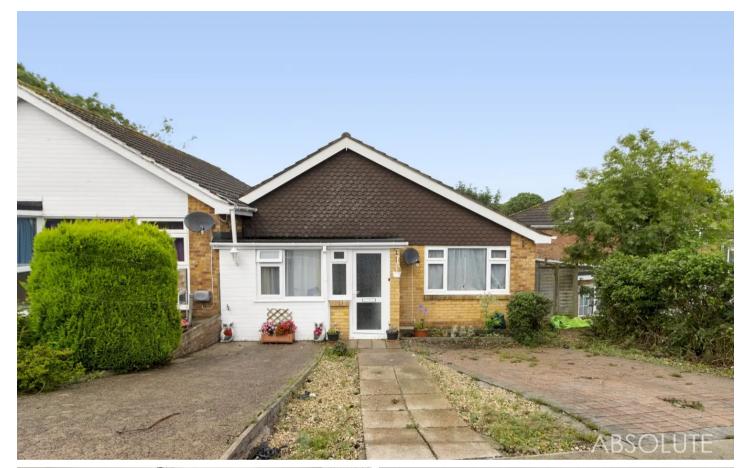

#### Paignton, Paignton

A 3 double bedroom bungalow with a spacious lounge/dining room, a bathroom/WC and a separate WC. Other benefits include an enclosed low maintenance rear garden and off road parking. There is no onward chain. Council Tax band: C

Tenure: Freehold

EPC Energy Efficiency Rating: D

EPC Environmental Impact Rating: E

- Bungalow location in a quiet residential location
- Good size lounge/dining room
- Three double bedrooms
- Bathroom and separate cloakroom
- Modern kitchen
- Off road parking to front
- Low maintenance gardens to rear
- Decking and feature seating area
- Chain free sale
- EPC D. Council tax band C