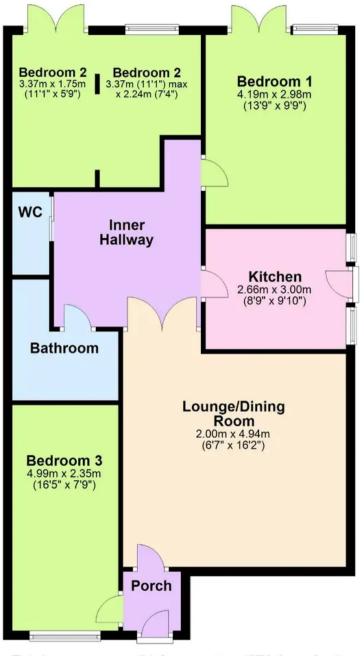

#### Paignton, Paignton

A 3 double bedroom bungalow with a spacious lounge/dining room, a bathroom/WC and a separate WC. Other benefits include an enclosed low maintenance rear garden and off road parking. There is no onward chain. Council Tax band: C

Tenure: Freehold

EPC Energy Efficiency Rating: D

EPC Environmental Impact Rating: E

- Bungalow location in a quiet residential location
- Good size lounge/dining room
- Three double bedrooms
- Bathroom and separate cloakroom
- Modern kitchen
- Off road parking to front
- Low maintenance gardens to rear
- Decking and feature seating area
- Chain free sale
- EPC D. Council tax band C

## Absolute Sales & Lettings

Absolute Sales & Lettings, 27 Hyde Road - TQ4 5BP 01803 890110

paignton@movewithabsolute.co.uk

http://www.movewithabsolute.co.uk

**Ground Floor** 

Total area: approx. 91.0 sq. metres (979.9 sq. feet)