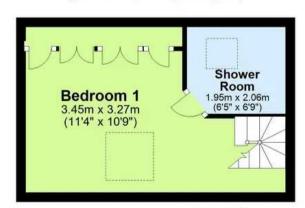

The property benefits from an en-suite shower room and a family bathroom, providing convenience for the whole household. With gas central heating and double glazing throughout, comfort and energy efficiency are guaranteed. What truly sets this property apart are the open countryside views enjoyed from the two main bedrooms, allowing you to wake up to the beauty of nature each morning. This barn conversion also offers easy access to a range of local amenities, including shops, a primary school, the village green, and bus services. With an EPC rating of D and council tax band C, this well-presented home is a fantastic opportunity to enjoy comfortable living in a desirable location.

### Second Floor

Approx. 18.7 sq. metres (201.8 sq. feet)