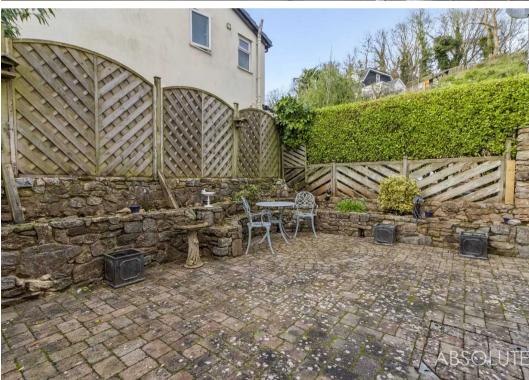

2. The outside space of this property offers a charming retreat from the hustle and bustle of every-day life. At the rear of the property, you'll find a pretty enclosed block-paved garden, complete with raised stone flower beds and panelled fencing for privacy. This well-maintained outdoor area provides the perfect setting for al fresco dining, or simply unwinding with a good book. Additionally, an outdoor timber shed offers convenient storage space for all your garden essentials.

#### Garden

To the rear of the property there is a pretty enclosed block paved garden with raised stone flower beds and panelled fencing. There is also the benefit of a outside timber shed.