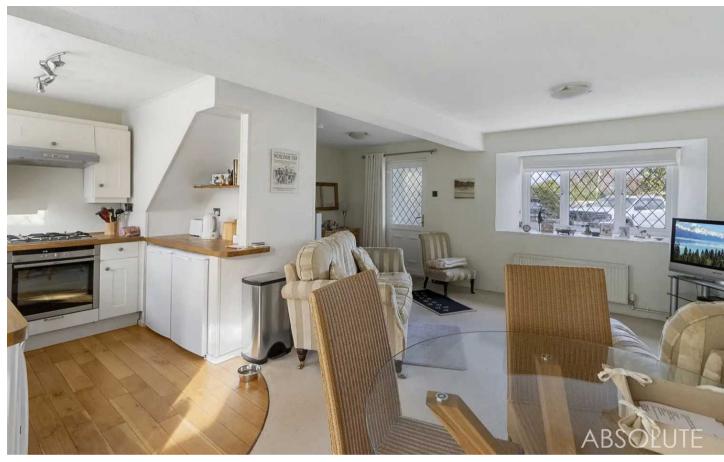

### Marldon, Paignton

1. This delightful 3-bedroom barn conversion is a true gem, situated in a small select development and offering a picturesque courtyard setting. As you step inside this charming home, you'll be greeted by a lovely lounge/diner which leads through to a modern fitted kitchen boasting beautiful wooden worktops and integrated appliances. There is also the benefit of a conservatory which overlooks the rear garden.

Council Tax band: C

Tenure: Freehold

EPC Energy Efficiency Rating: D

EPC Environmental Impact Rating: D

- A 3 storey barn conversion situated in a small select development
- Delightful courtyard setting
- Modern fitted kitchen with wooden worktops and integrated appliances
- Lounge/diner with doors leading to a rear conservatory
- En-suite shower room and family bathroom
- Gas central heating and double glazing
- Open countryside views from the 2 main bedrooms
- Close to local amenities including shops, a primary school, the village green and bus services
- EPC D. Council tax band C
- Well presented throughout with 3 Bedrooms