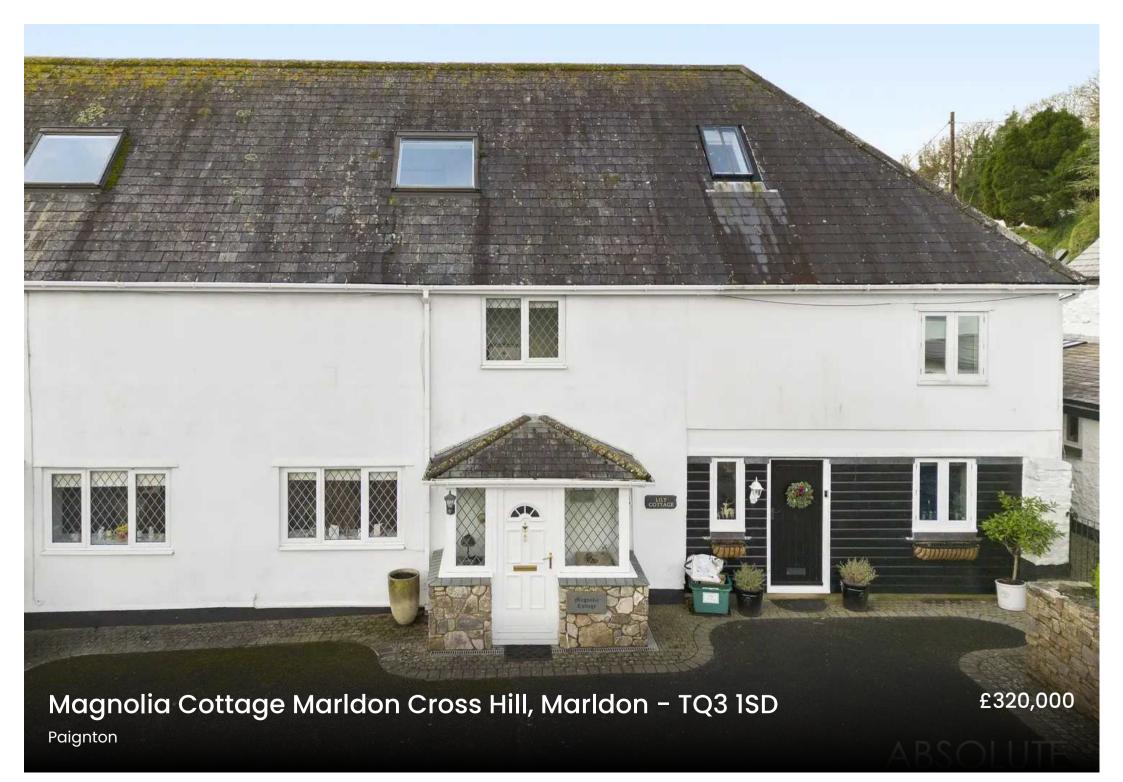

## Magnolia Cottage Marldon Cross Hill

### Marldon, Paignton

1. This delightful 3-bedroom barn conversion is a true gem, situated in a small select development and offering a picturesque courtyard setting. As you step inside this charming home, you'll be greeted by a lovely lounge/diner which leads through to a modern fitted kitchen boasting beautiful wooden worktops and integrated appliances. There is also the benefit of a conservatory which overlooks the rear garden.

Council Tax band: C

Tenure: Freehold

EPC Energy Efficiency Rating: D

EPC Environmental Impact Rating: D

- A 3 storey barn conversion situated in a small select development
- Delightful courtyard setting
- Modern fitted kitchen with wooden worktops and integrated appliances
- Lounge/diner with doors leading to a rear conservatory
- En-suite shower room and family bathroom
- Gas central heating and double glazing
- Open countryside views from the 2 main bedrooms
- Close to local amenities including shops, a primary school, the village green and bus services
- EPC D. Council tax band C
- Well presented throughout with 3 Bedrooms