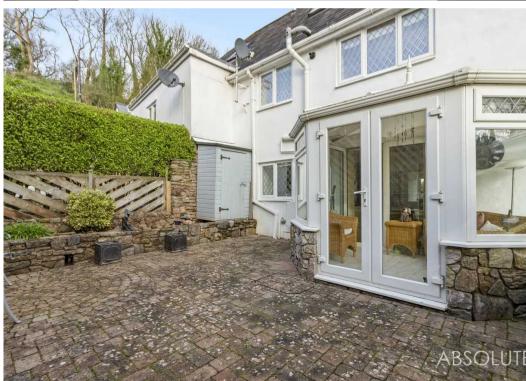

2. The outside space of this property offers a charming retreat from the hustle and bustle of every-day life. At the rear of the property, you'll find a pretty enclosed block-paved garden, complete with raised stone flower beds and panelled fencing for privacy. This well-maintained outdoor area provides the perfect setting for al fresco dining, or simply unwinding with a good book. Additionally, an outdoor timber shed offers convenient storage space for all your garden essentials.

#### Garden

To the rear of the property there is a pretty enclosed block paved garden with raised stone flower beds and panelled fencing. There is also the benefit of a outside timber shed.