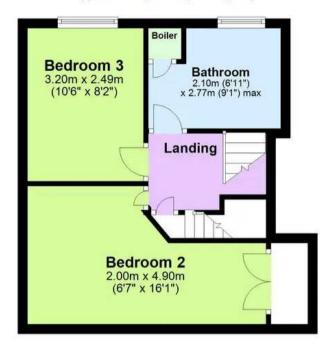

The property benefits from an en-suite shower room and a family bathroom, providing convenience for the whole household. With gas central heating and double glazing throughout, comfort and energy efficiency are guaranteed. What truly sets this property apart are the open countryside views enjoyed from the two main bedrooms, allowing you to wake up to the beauty of nature each morning. This barn conversion also offers easy access to a range of local amenities, including shops, a primary school, the village green, and bus services. With an EPC rating of D and council tax band C, this well-presented home is a fantastic opportunity to enjoy comfortable living in a desirable location.

### **First Floor**

Approx. 33.2 sq. metres (357.7 sq. feet)