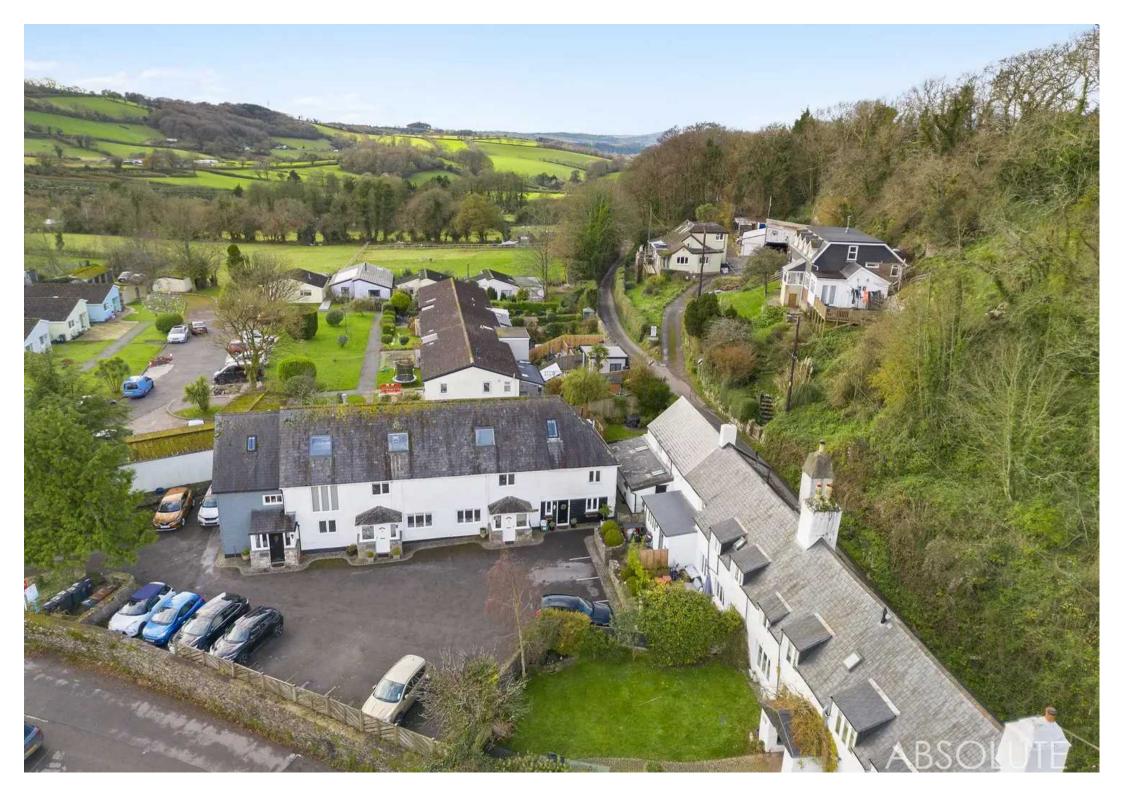

## Magnolia Cottage Marldon Cross Hill

### Marldon, Paignton

1. This delightful 3-bedroom barn conversion is a true gem, situated in a small select development and offering a picturesque courtyard setting. As you step inside this charming home, you'll be greeted by a lovely lounge/diner which leads through to a modern fitted kitchen boasting beautiful wooden worktops and integrated appliances. There is also the benefit of a conservatory which overlooks the rear garden.

# Magnolia Cottage Marldon Cross Hill

Marldon, Paignton

The property is located in the sought after village of Marldon. There are many local amenities located close by including a village hall and green, a primary school, local shops and bus services. Paignton town centre is approximately 3.5 miles away and the town of Totnes is approximately 5.5 miles away. We strongly recommend an internal viewing of this property to fully appreciate the accommodation on offer.