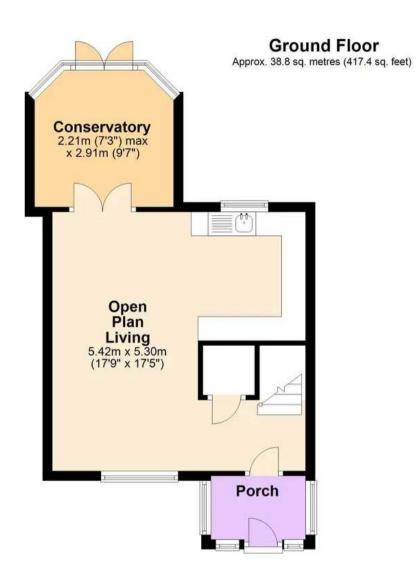

### Marldon, Paignton

1. This delightful 3-bedroom barn conversion is a true gem, situated in a small select development and offering a picturesque courtyard setting. As you step inside this charming home, you'll be greeted by a lovely lounge/diner which leads through to a modern fitted kitchen boasting beautiful wooden worktops and integrated appliances. There is also the benefit of a conservatory which overlooks the rear garden.

Council Tax band: C

Tenure: Freehold

EPC Energy Efficiency Rating: D

EPC Environmental Impact Rating: D

- A 3 storey barn conversion situated in a small select development
- Delightful courtyard setting
- Modern fitted kitchen with wooden worktops and integrated appliances
- Lounge/diner with doors leading to a rear conservatory
- En-suite shower room and family bathroom
- Gas central heating and double glazing
- Open countryside views from the 2 main bedrooms
- Close to local amenities including shops, a primary school, the village green and bus services
- EPC D. Council tax band C
- Well presented throughout with 3 Bedrooms