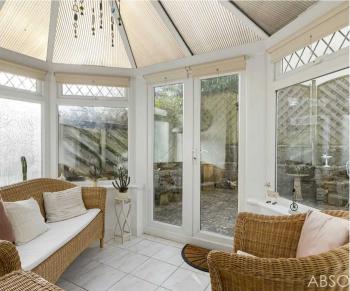

### Marldon, Paignton

1. This delightful 3-bedroom barn conversion is a true gem, situated in a small select development and offering a picturesque courtyard setting. As you step inside this charming home, you'll be greeted by a lovely lounge/diner which leads through to a modern fitted kitchen boasting beautiful wooden worktops and integrated appliances. There is also the benefit of a conservatory which overlooks the rear garden.

Council Tax band: C

Tenure: Freehold

EPC Energy Efficiency Rating: D

EPC Environmental Impact Rating: D

- A 3 storey barn conversion situated in a small select development
- Delightful courtyard setting
- Modern fitted kitchen with wooden worktops and integrated appliances
- Lounge/diner with doors leading to a rear conservatory
- En-suite shower room and family bathroom
- Gas central heating and double glazing
- Open countryside views from the 2 main bedrooms
- Close to local amenities including shops, a primary school, the village green and bus services
- EPC D. Council tax band C
- Well presented throughout with 3 Bedrooms