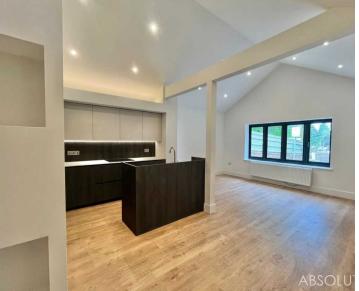

### Paignton

Created for modern living with a stunning living room featuring a vaulted ceiling and open plan to the designer kitchen with integrated appliances comprising of fridge/freezer, washing machine, dishwasher, oven, hob and island with sink. There are also two double bedrooms, the main bedroom having en-suite shower room with underfloor heating. There is a separate bathroom also with underfloor heating. Externally this is an attractive detached bungalow featuring anthracite coloured window frames and front door enhanced by galvanised guttering and downpipes. The garden is arranged for ease of maintenance and there are also two paved patios ideal for al fresco dining. To the front of the property there are two parking spaces.

- Newly constructed detached bungalow
- Contemporary design with many appealing features
- Open plan living space with vaulted ceiling
- Fully integrated kitchen with feature island
- Two double bedrooms
- Contemporary fitted bathroom and en-suite shower room
- Two parking spaces
- Landscaped garden and patio areas
- Desirable Roundham location with easy access to the harbourside
- EPC TBC / Council tax band TBC