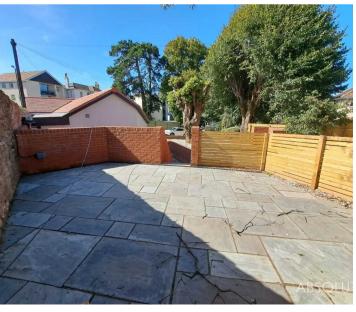

#### REAR GARDEN

The garden is arranged for ease of maintenance and there are also two paved patios, ideal for al fresco dining.