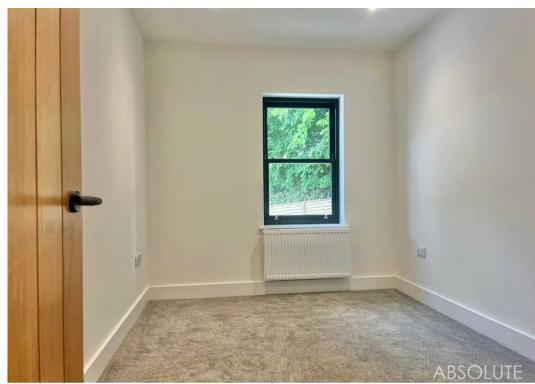

### Paignton

Created for modern living with a stunning living room featuring a vaulted ceiling and open plan to the designer kitchen with integrated appliances comprising of fridge/freezer, washing machine, dishwasher, oven, hob and island with sink. There are also two double bedrooms, the main bedroom having en-suite shower room with underfloor heating. There is a separate bathroom also with underfloor heating. Externally this is an attractive detached bungalow featuring anthracite coloured window frames and front door enhanced by galvanised guttering and downpipes. The garden is arranged for ease of maintenance and there are also two paved patios ideal for al fresco dining. To the front of the property there are two parking spaces.

- Newly constructed detached bungalow
- Contemporary design with many appealing features
- Open plan living space with vaulted ceiling
- Fully integrated kitchen with feature island
- Two double bedrooms
- Contemporary fitted bathroom and en-suite shower room
- Two parking spaces
- Landscaped garden and patio areas
- Desirable Roundham location with easy access to the harbourside
- EPC TBC / Council tax band TBC