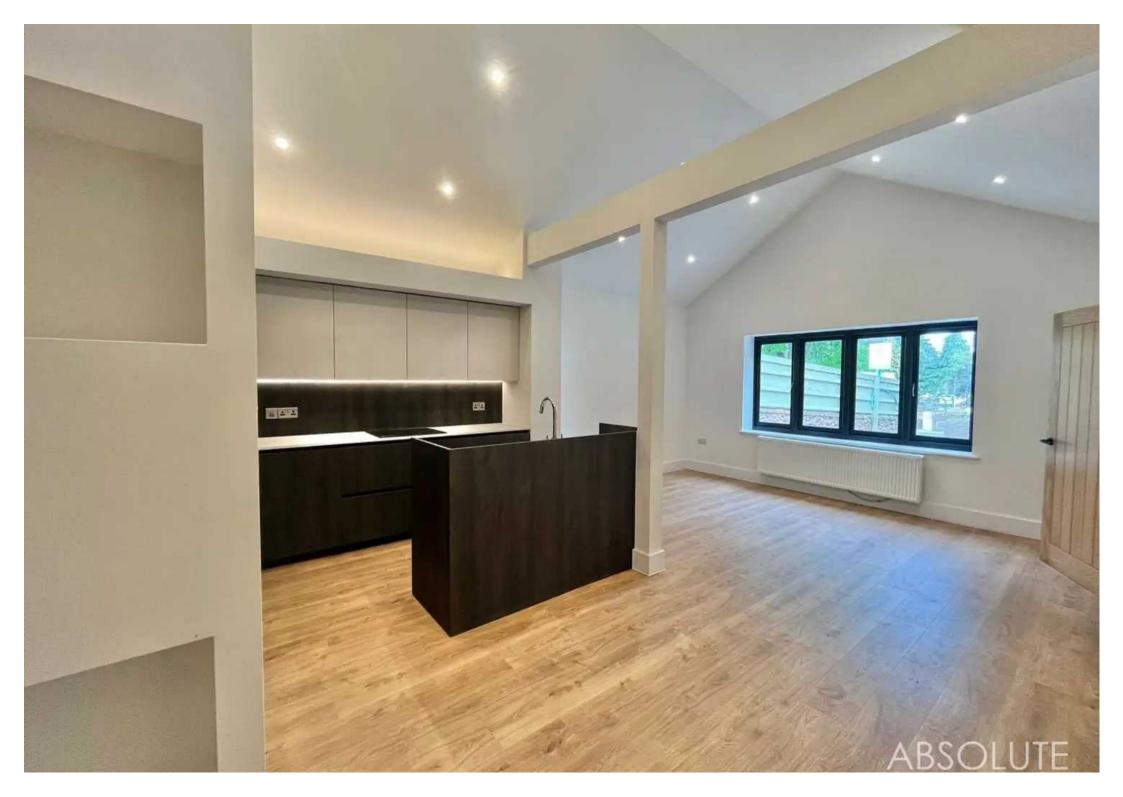

### Paignton

Created for modern living with a stunning living room featuring a vaulted ceiling and open plan to the designer kitchen with integrated appliances comprising of fridge/freezer, washing machine, dishwasher, oven, hob and island with sink. There are also two double bedrooms, the main bedroom having en-suite shower room with underfloor heating. There is a separate bathroom also with underfloor heating. Externally this is an attractive detached bungalow featuring anthracite coloured window frames and front door enhanced by galvanised guttering and downpipes. The garden is arranged for ease of maintenance and there are also two paved patios ideal for al fresco dining. To the front of the property there are two parking spaces.

- Newly constructed detached bungalow
- Contemporary design with many appealing features
- Open plan living space with vaulted ceiling
- Fully integrated kitchen with feature island
- Two double bedrooms
- Contemporary fitted bathroom and en-suite shower room
- Two parking spaces
- Landscaped garden and patio areas
- Desirable Roundham location with easy access to the harbourside
- EPC TBC / Council tax band TBC