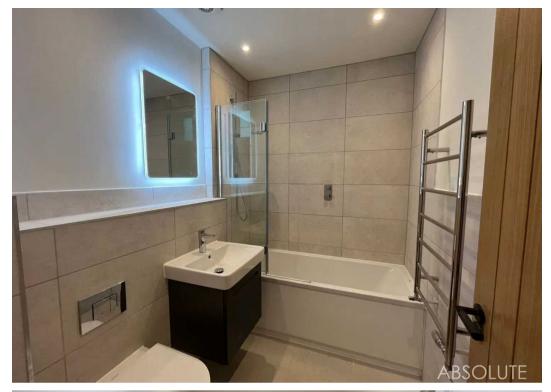

### Paignton

Created for modern living with a stunning living room featuring a vaulted ceiling and open plan to the designer kitchen with integrated appliances comprising of fridge/freezer, washing machine, dishwasher, oven, hob and island with sink. There are also two double bedrooms, the main bedroom having en-suite shower room with underfloor heating. There is a separate bathroom also with underfloor heating. Externally this is an attractive detached bungalow featuring anthracite coloured window frames and front door enhanced by galvanised guttering and downpipes. The garden is arranged for ease of maintenance and there are also two paved patios ideal for al fresco dining. To the front of the property there are two parking spaces.

- Newly constructed detached bungalow
- Contemporary design with many appealing features
- Open plan living space with vaulted ceiling
- Fully integrated kitchen with feature island
- Two double bedrooms
- Contemporary fitted bathroom and en-suite shower room
- Two parking spaces
- Landscaped garden and patio areas
- Desirable Roundham location with easy access to the harbourside
- EPC TBC / Council tax band TBC