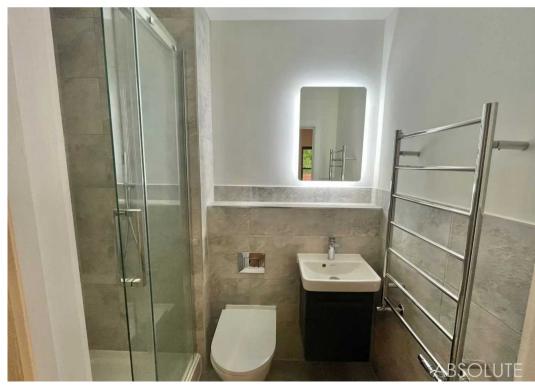

### Paignton

Created for modern living with a stunning living room featuring a vaulted ceiling and open plan to the designer kitchen with integrated appliances comprising of fridge/freezer, washing machine, dishwasher, oven, hob and island with sink. There are also two double bedrooms, the main bedroom having en-suite shower room with underfloor heating. There is a separate bathroom also with underfloor heating. Externally this is an attractive detached bungalow featuring anthracite coloured window frames and front door enhanced by galvanised guttering and downpipes. The garden is arranged for ease of maintenance and there are also two paved patios ideal for al fresco dining. To the front of the property there are two parking spaces.

- Newly constructed detached bungalow
- Contemporary design with many appealing features
- Open plan living space with vaulted ceiling
- Fully integrated kitchen with feature island
- Two double bedrooms
- Contemporary fitted bathroom and en-suite shower room
- Two parking spaces
- Landscaped garden and patio areas
- Desirable Roundham location with easy access to the harbourside
- EPC TBC / Council tax band TBC