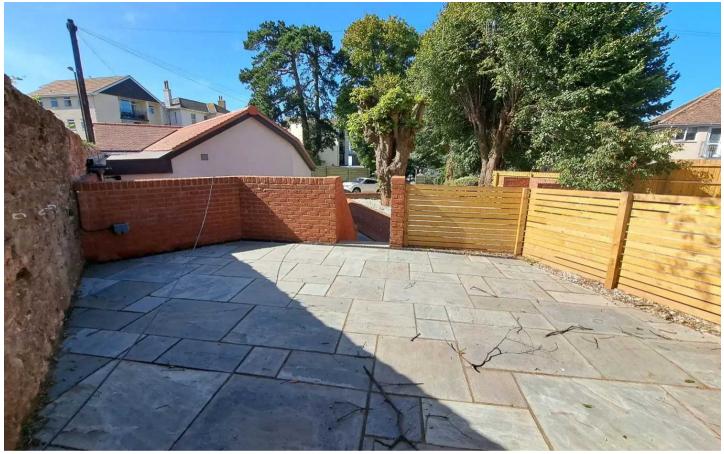

#### REAR GARDEN

The garden is arranged for ease of maintenance and there are also two paved patios, ideal for al fresco dining.