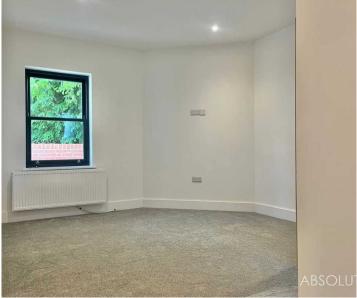

### Paignton

Created for modern living with a stunning living room featuring a vaulted ceiling and open plan to the designer kitchen with integrated appliances comprising of fridge/freezer, washing machine, dishwasher, oven, hob and island with sink. There are also two double bedrooms, the main bedroom having en-suite shower room with underfloor heating. There is a separate bathroom also with underfloor heating. Externally this is an attractive detached bungalow featuring anthracite coloured window frames and front door enhanced by galvanised guttering and downpipes. The garden is arranged for ease of maintenance and there are also two paved patios ideal for al fresco dining. To the front of the property there are two parking spaces.