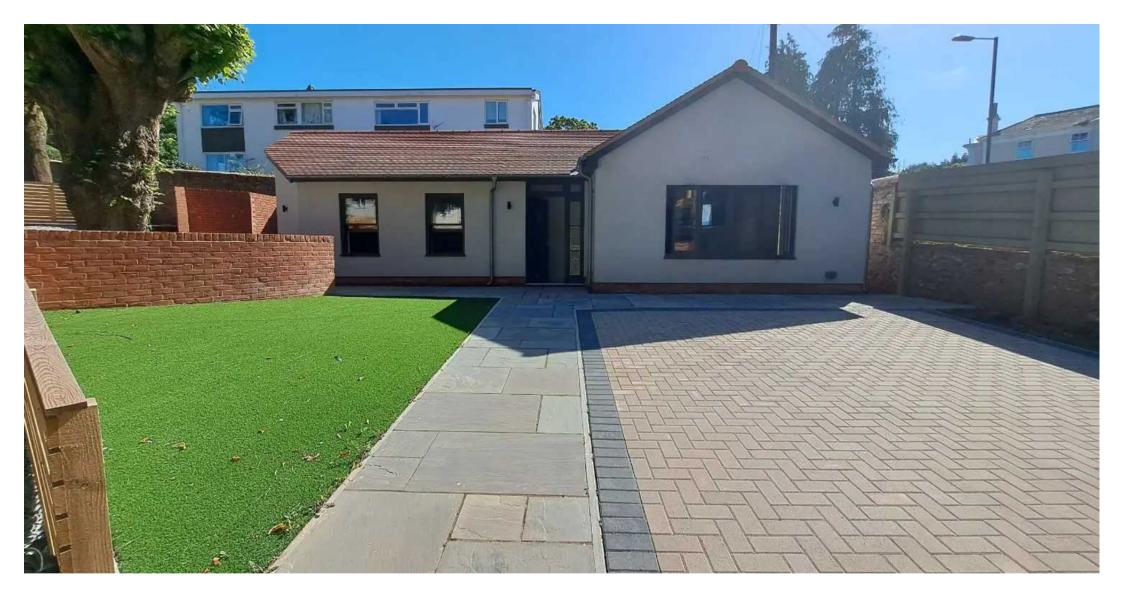

### Paignton

Created for modern living with a stunning living room featuring a vaulted ceiling and open plan to the designer kitchen with integrated appliances comprising of fridge/freezer, washing machine, dishwasher, oven, hob and island with sink. There are also two double bedrooms, the main bedroom having en-suite shower room with underfloor heating. There is a separate bathroom also with underfloor heating. Externally this is an attractive detached bungalow featuring anthracite coloured window frames and front door enhanced by galvanised guttering and downpipes. The garden is arranged for ease of maintenance and there are also two paved patios ideal for al fresco dining. To the front of the property there are two parking spaces.

#### REAR GARDEN

The garden is arranged for ease of maintenance and there are also two paved patios, ideal for al fresco dining.

### ON DRIVE

2 Parking Spaces