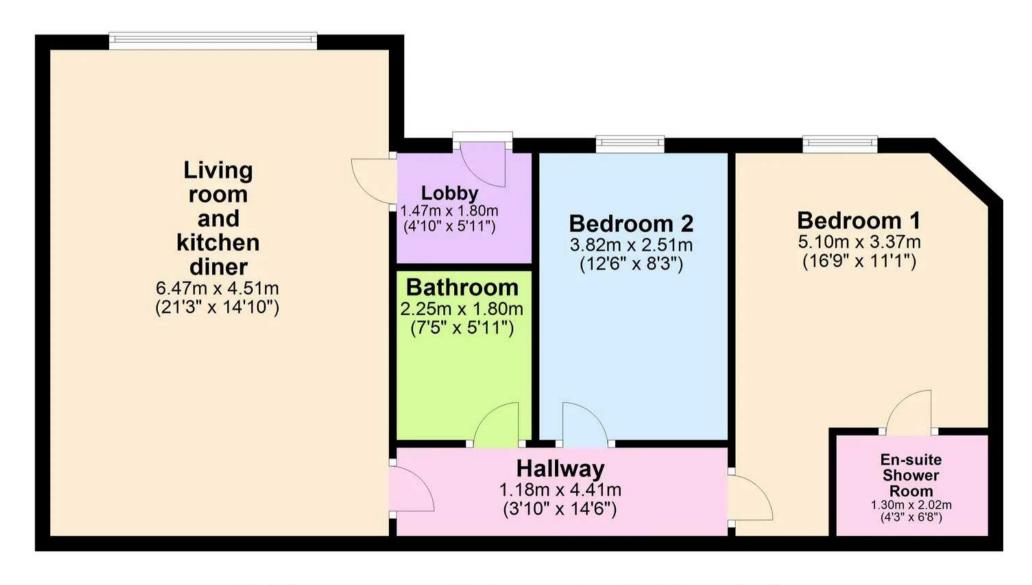

## **Ground Floor**

Approx. 69.5 sq. metres (748.5 sq. feet)

Total area: approx. 69.5 sq. metres (748.5 sq. feet)