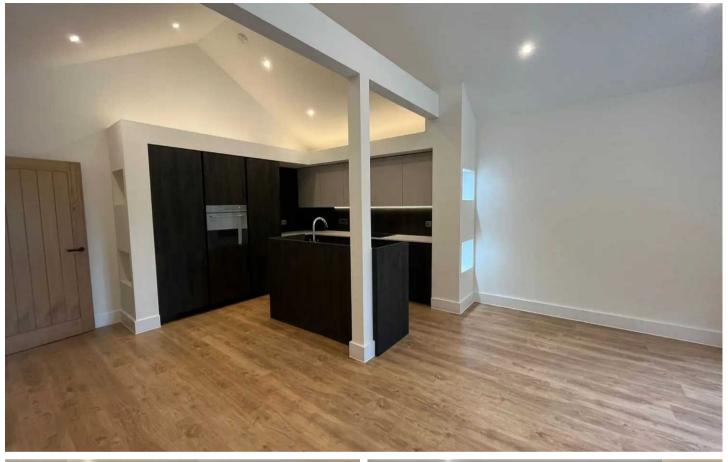

### Paignton

Created for modern living with a stunning living room featuring a vaulted ceiling and open plan to the designer kitchen with integrated appliances comprising of fridge/freezer, washing machine, dishwasher, oven, hob and island with sink. There are also two double bedrooms, the main bedroom having en-suite shower room with underfloor heating. There is a separate bathroom also with underfloor heating. Externally this is an attractive detached bungalow featuring anthracite coloured window frames and front door enhanced by galvanised guttering and downpipes. The garden is arranged for ease of maintenance and there are also two paved patios ideal for al fresco dining. To the front of the property there are two parking spaces.

- Newly constructed detached bungalow
- Contemporary design with many appealing features
- Open plan living space with vaulted ceiling
- Fully integrated kitchen with feature island
- Two double bedrooms
- Contemporary fitted bathroom and en-suite shower room
- Two parking spaces
- Landscaped garden and patio areas
- Desirable Roundham location with easy access to the harbourside
- EPC TBC / Council tax band TBC