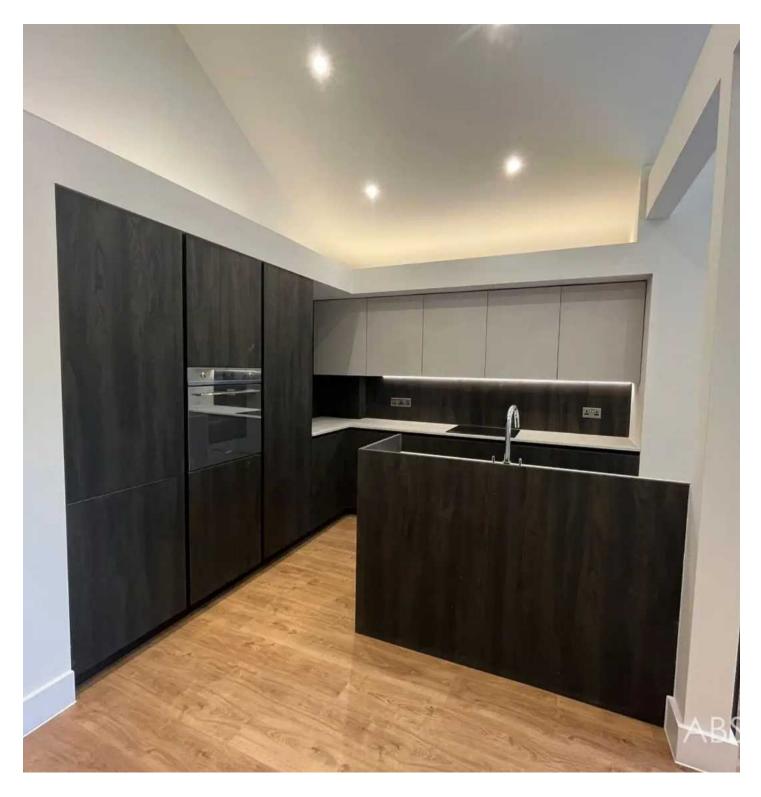

### Paignton

Created for modern living with a stunning living room featuring a vaulted ceiling and open plan to the designer kitchen with integrated appliances comprising of fridge/freezer, washing machine, dishwasher, oven, hob and island with sink. There are also two double bedrooms, the main bedroom having en-suite shower room with underfloor heating. There is a separate bathroom also with underfloor heating. Externally this is an attractive detached bungalow featuring anthracite coloured window frames and front door enhanced by galvanised guttering and downpipes. The garden is arranged for ease of maintenance and there are also two paved patios ideal for al fresco dining. To the front of the property there are two parking spaces.