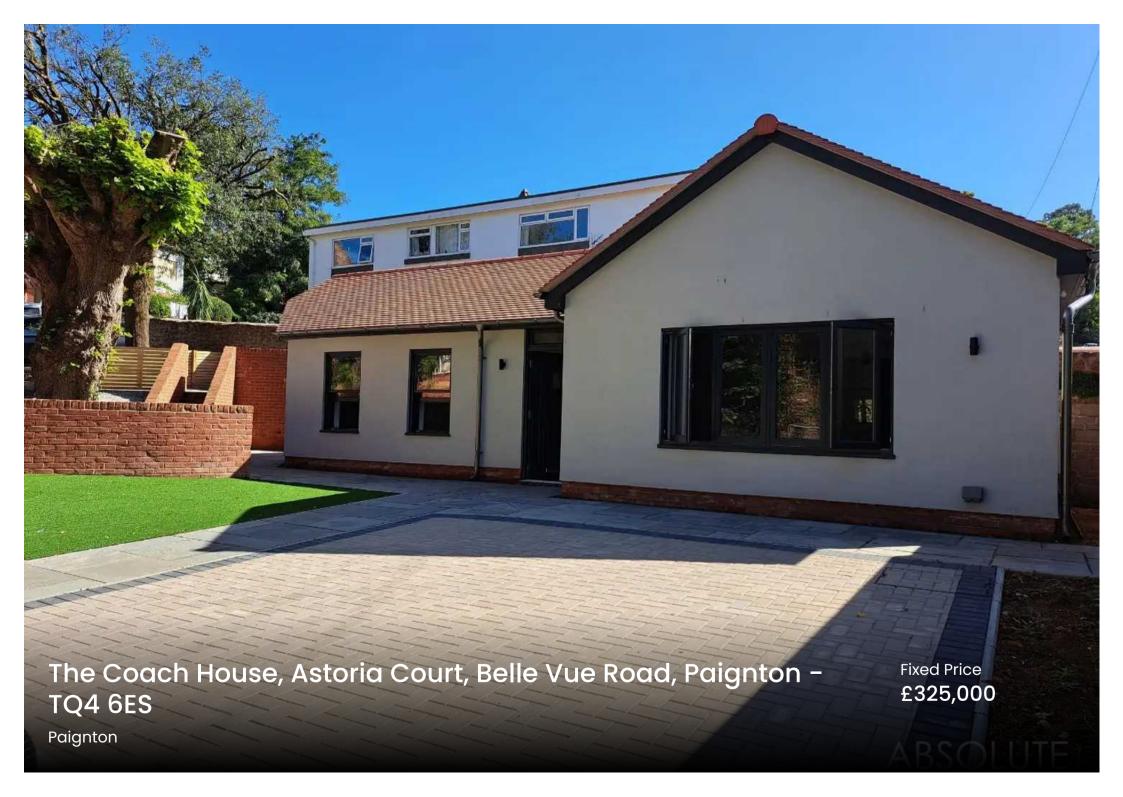

### The Coach House, Astoria Court, Belle Vue Road

### Paignton

Created for modern living with a stunning living room featuring a vaulted ceiling and open plan to the designer kitchen with integrated appliances comprising of fridge/freezer, washing machine, dishwasher, oven, hob and island with sink. There are also two double bedrooms, the main bedroom having en-suite shower room with underfloor heating. There is a separate bathroom also with underfloor heating. Externally this is an attractive detached bungalow featuring anthracite coloured window frames and front door enhanced by galvanised guttering and downpipes. The garden is arranged for ease of maintenance and there are also two paved patios ideal for al fresco dining. To the front of the property there are two parking spaces.

# The Coach House, Astoria Court, Belle Vue Road