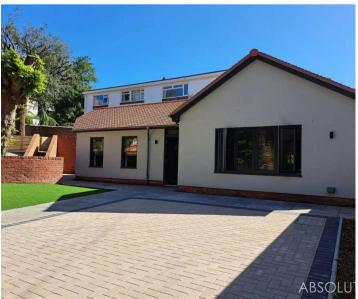

### Paignton

Created for modern living with a stunning living room featuring a vaulted ceiling and open plan to the designer kitchen with integrated appliances comprising of fridge/freezer, washing machine, dishwasher, oven, hob and island with sink. There are also two double bedrooms, the main bedroom having en-suite shower room with underfloor heating. There is a separate bathroom also with underfloor heating. Externally this is an attractive detached bungalow featuring anthracite coloured window frames and front door enhanced by galvanised guttering and downpipes. The garden is arranged for ease of maintenance and there are also two paved patios ideal for al fresco dining. To the front of the property there are two parking spaces.

### ON DRIVE

2 Parking Spaces