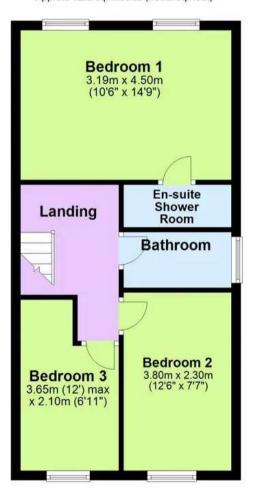

# Paignton

A lovely home with many appealing features and presented in good order throughout. The accommodation comprises of a lounge to the front and a family friendly kitchen/dining room opening into a conservatory. The ground floor also has a cloakroom. The first floor has three good size bedrooms, ensuite shower room to the main bedroom and modern fitted bathroom. Externally the property benefits from an off road parking space, garage and enclosed garden to rear enjoying a sunny aspect. Offered for sale chain free.

- Well presented detached house situated close to beach at South Sands
- Lounge and family friendly kitchen/dining room
- uPVC double glazed conservatory opening into rear garden
- Ground floor cloakroom
- Three first floor bedrooms
- Modern fitted family bathroom and en-suite to main bedroom
- Garage and off road parking space
- Enclosed rear garden enjoying sunny aspect
- Chain free sale

### **Ground Floor**

Approx. 55.5 sq. metres (597.4 sq. feet)

First Floor
Approx. 42.3 sq. metres (454.9 sq. feet)

Total area: approx. 97.8 sq. metres (1052.3 sq. feet)