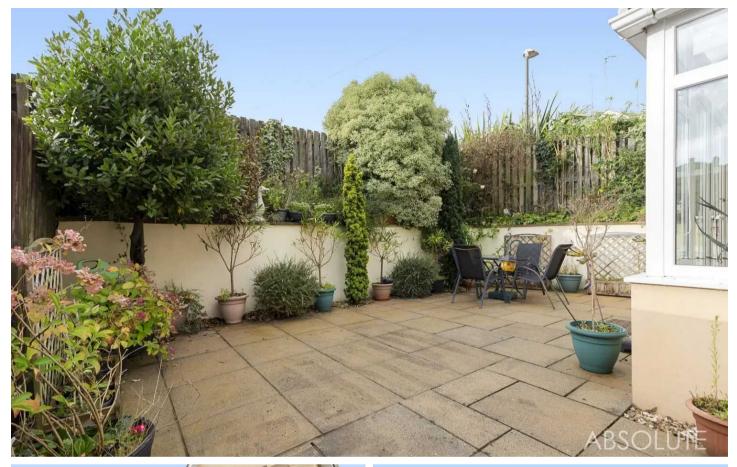

### **REAR GARDEN**

The rear garden offers a delightful outdoor space, perfect for entertaining family and friends or enjoying a peaceful retreat. The patio area provides an ideal spot for al fresco dining, and the sunny aspect ensures plenty of hours of sunshine throughout the day. The garden is surrounded by a combination of brick walling and timber fencing, ensuring privacy and security.