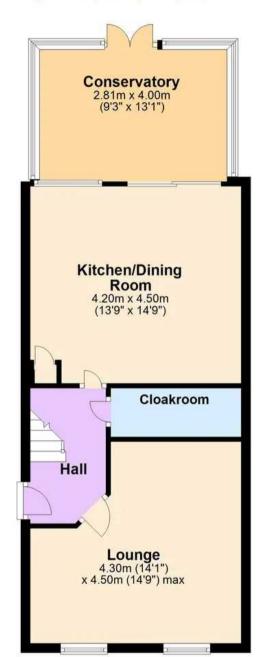

# Paignton

A lovely home with many appealing features and presented in good order throughout. The accommodation comprises of a lounge to the front and a family friendly kitchen/dining room opening into a conservatory. The ground floor also has a cloakroom. The first floor has three good size bedrooms, ensuite shower room to the main bedroom and modern fitted bathroom. Externally the property benefits from an off road parking space, garage and enclosed garden to rear enjoying a sunny aspect. Offered for sale chain free.

- Well presented detached house situated close to beach at South Sands
- Lounge and family friendly kitchen/dining room
- uPVC double glazed conservatory opening into rear garden
- Ground floor cloakroom
- Three first floor bedrooms
- Modern fitted family bathroom and en-suite to main bedroom
- Garage and off road parking space
- Enclosed rear garden enjoying sunny aspect
- Chain free sale

### **Ground Floor**

Approx. 55.5 sq. metres (597.4 sq. feet)

First Floor
Approx. 42.3 sq. metres (454.9 sq. feet)

Total area: approx. 97.8 sq. metres (1052.3 sq. feet)