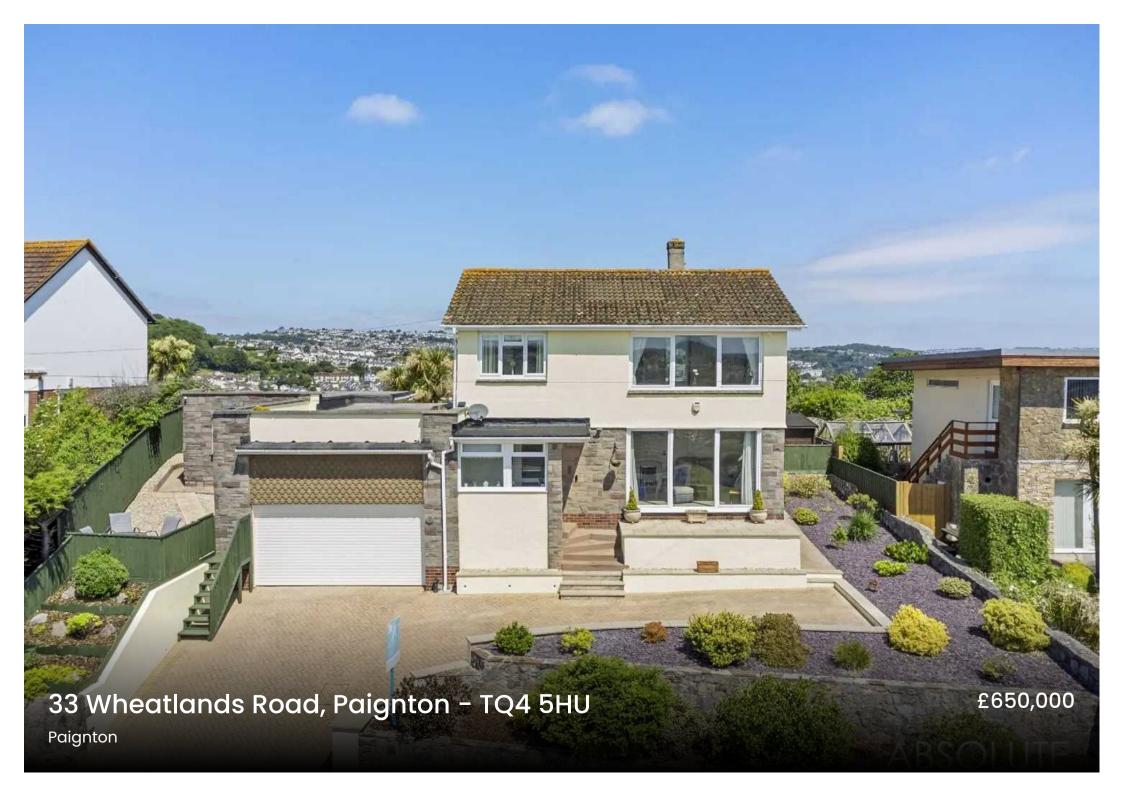

## 33 Wheatlands Road

Paignton, Paignton

The Pines offers family accommodation including a lounge with sea views and views over Clennon conservation land, kitchen with adjoining dining room, ground floor cloakroom and useful utility room. The first floor is arranged with four bedrooms, all of which also have good sea views, and a family bathroom. From the first floor landing there is access to the roof terrace which also enjoys the sea views. The self contained annexe is ideal for dependent relative or for letting purposes, the annexe also has access to a useful side area of garden. There is an integral double garage and off road parking to the front of the property.

Council Tax band: E

Tenure: Freehold

EPC Energy Efficiency Rating: D

**EPC Environmental Impact Rating: E** 

- Detached four bedroom house with one bedroom annexe
- Annexe with lounge, double bedroom, kitchen and bathroom
- Double garage with electric garage door and driveway parking
- Superb sea views from several rooms
- Modern fitted kitchen and adjoining dining room
- Lounge with both coastal sea and woodland views
- Hobbies or garden room
- Landscaped, low maintenance gardens and roof terrace with sea views
- Presented in excellent order throughout
- EPC TBC / Council tax band E