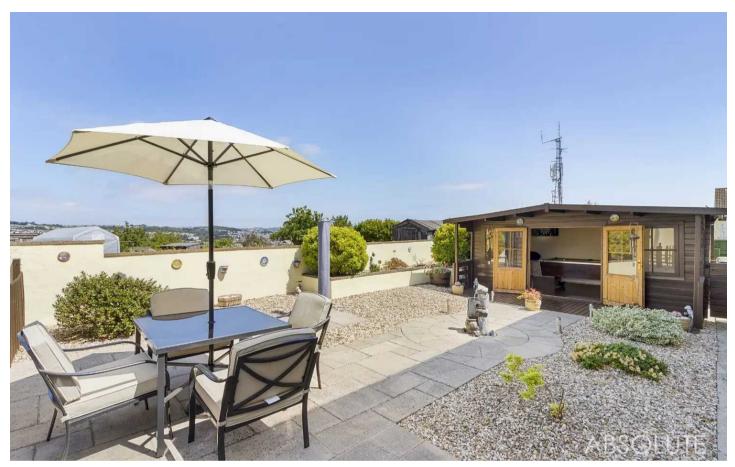

Externally there are landscaped gardens to the rear, arranged for ease of maintenance and enjoying a pleasant outlook towards Primley Woods. The garden hobbies room is ideal for al fresco entertaining or a children's play space.