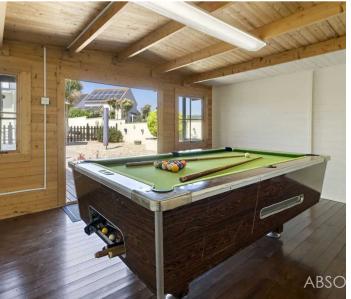

Externally there are landscaped gardens to the rear, arranged for ease of maintenance and enjoying a pleasant outlook towards Primley Woods. The garden hobbies room is ideal for al fresco entertaining or a children's play space.