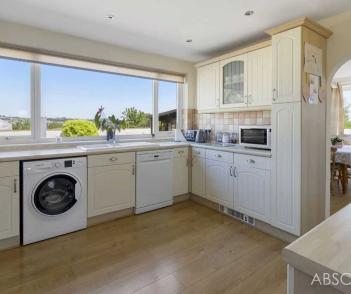

## 33 Wheatlands Road

Paignton, Paignton

The Pines offers family accommodation including a lounge with sea views and views over Clennon conservation land, kitchen with adjoining dining room, ground floor cloakroom and useful utility room. The first floor is arranged with four bedrooms, all of which also have good sea views, and a family bathroom. From the first floor landing there is access to the roof terrace which also enjoys the sea views. The self contained annexe is ideal for dependent relative or for letting purposes, the annexe also has access to a useful side area of garden. There is an integral double garage and off road parking to the front of the property.

Council Tax band: E

Tenure: Freehold

EPC Energy Efficiency Rating: D

**EPC Environmental Impact Rating: E** 

- Detached four bedroom house with one bedroom annexe
- Annexe with lounge, double bedroom, kitchen and bathroom
- Double garage with electric garage door and driveway parking
- Superb sea views from several rooms
- Modern fitted kitchen and adjoining dining room
- Lounge with both coastal sea and woodland views
- Hobbies or garden room
- Landscaped, low maintenance gardens and roof terrace with sea views
- Presented in excellent order throughout
- EPC TBC / Council tax band E