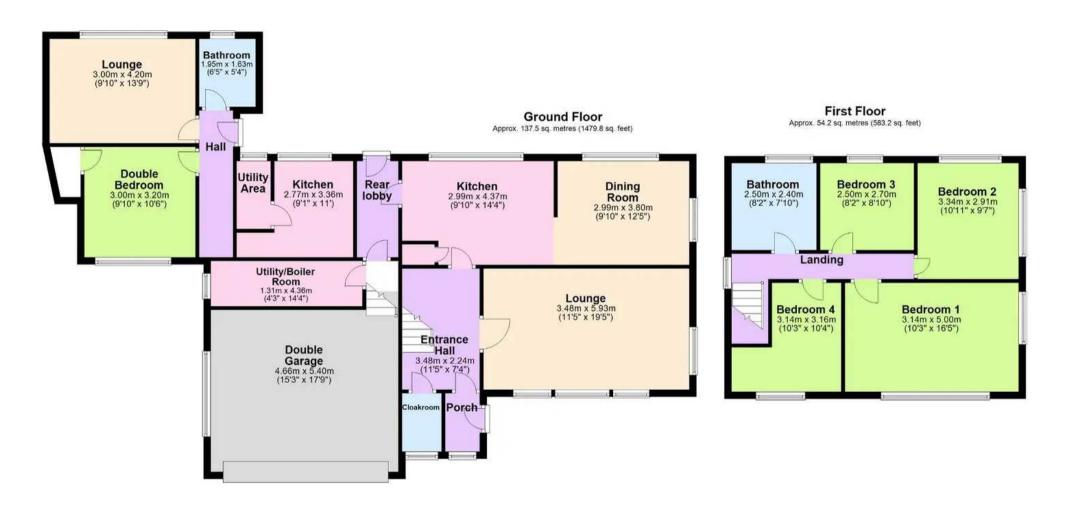

## 33 Wheatlands Road

Paignton, Paignton

The Pines offers family accommodation including a lounge with sea views and views over Clennon conservation land, kitchen with adjoining dining room, ground floor cloakroom and useful utility room. The first floor is arranged with four bedrooms, all of which also have good sea views, and a family bathroom. From the first floor landing there is access to the roof terrace which also enjoys the sea views. The self contained annexe is ideal for dependent relative or for letting purposes, the annexe also has access to a useful side area of garden. There is an integral double garage and off road parking to the front of the property.

Externally there are landscaped gardens to the rear, arranged for ease of maintenance and enjoying a pleasant outlook towards Primley Woods. The garden hobbies room is ideal for al fresco entertaining or a children's play space.

#### GARDEN

#### GARAGE

Single Garage

Garage and driveway parking

Council Tax band: E

Tenure: Freehold

EPC Energy Efficiency Rating: D

**EPC Environmental Impact Rating: E** 

- Detached four bedroom house with one bedroom annexe
- Annexe with lounge, double bedroom, kitchen and bathroom
- Double garage with electric garage door and driveway parking
- Superb sea views from several rooms
- Modern fitted kitchen and adjoining dining room
- Lounge with both coastal sea and woodland views
- Hobbies or garden room
- Landscaped, low maintenance gardens and roof terrace with sea views
- Presented in excellent order throughout
- EPC TBC / Council tax band E