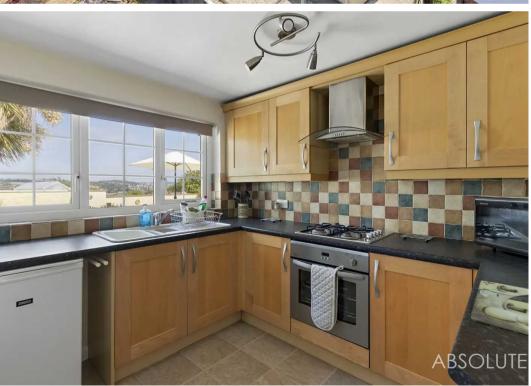

## 33 Wheatlands Road

Paignton, Paignton

The Pines offers family accommodation including a lounge with sea views and views over Clennon conservation land, kitchen with adjoining dining room, ground floor cloakroom and useful utility room. The first floor is arranged with four bedrooms, all of which also have good sea views, and a family bathroom. From the first floor landing there is access to the roof terrace which also enjoys the sea views. The self contained annexe is ideal for dependent relative or for letting purposes, the annexe also has access to a useful side area of garden. There is an integral double garage and off road parking to the front of the property.

Council Tax band: E

Tenure: Freehold

EPC Energy Efficiency Rating: D

**EPC Environmental Impact Rating: E** 

- Detached four bedroom house with one bedroom annexe
- Annexe with lounge, double bedroom, kitchen and bathroom
- Double garage with electric garage door and driveway parking
- Superb sea views from several rooms
- Modern fitted kitchen and adjoining dining room
- Lounge with both coastal sea and woodland views
- Hobbies or garden room
- Landscaped, low maintenance gardens and roof terrace with sea views
- Presented in excellent order throughout
- EPC TBC / Council tax band E