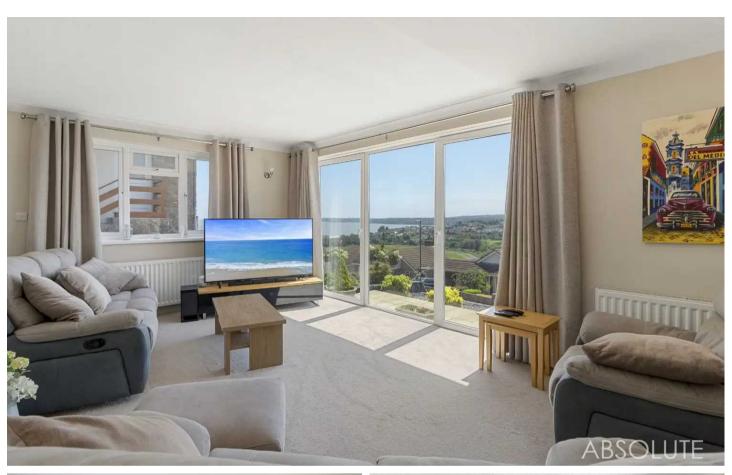

## 33 Wheatlands Road

Paignton, Paignton

The Pines offers family accommodation including a lounge with sea views and views over Clennon conservation land, kitchen with adjoining dining room, ground floor cloakroom and useful utility room. The first floor is arranged with four bedrooms, all of which also have good sea views, and a family bathroom. From the first floor landing there is access to the roof terrace which also enjoys the sea views. The self contained annexe is ideal for dependent relative or for letting purposes, the annexe also has access to a useful side area of garden. There is an integral double garage and off road parking to the front of the property.

Council Tax band: E

Tenure: Freehold

EPC Energy Efficiency Rating: D

**EPC Environmental Impact Rating: E** 

- Detached four bedroom house with one bedroom annexe
- Annexe with lounge, double bedroom, kitchen and bathroom
- Double garage with electric garage door and driveway parking
- Superb sea views from several rooms
- Modern fitted kitchen and adjoining dining room
- Lounge with both coastal sea and woodland views
- Hobbies or garden room
- Landscaped, low maintenance gardens and roof terrace with sea views
- Presented in excellent order throughout
- EPC TBC / Council tax band E