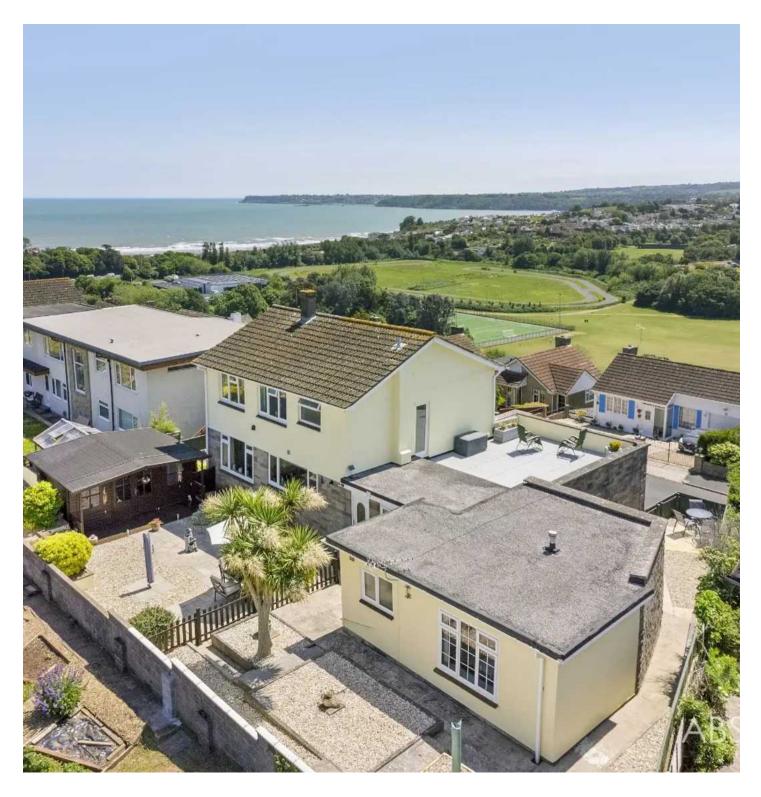

## 33 Wheatlands Road

Paignton, Paignton

The Pines offers family accommodation including a lounge with sea views and views over Clennon conservation land, kitchen with adjoining dining room, ground floor cloakroom and useful utility room. The first floor is arranged with four bedrooms, all of which also have good sea views, and a family bathroom. From the first floor landing there is access to the roof terrace which also enjoys the sea views. The self contained annexe is ideal for dependent relative or for letting purposes, the annexe also has access to a useful side area of garden. There is an integral double garage and off road parking to the front of the property.

### Paignton, Paignton

Situated in a favoured residential area with local facilities including a beach at Goodrington, bus service, leisure centre, supermarket and allotments. Paignton town centre offers a range of shopping plus cafes, bars and restaurants. There is a lovely sandy beach, pleasure green, pier and picturesque harbour.

Council Tax band: E

Tenure: Freehold

EPC Energy Efficiency Rating: D

**EPC Environmental Impact Rating: E** 

- Detached four bedroom house with one bedroom annexe
- Annexe with lounge, double bedroom, kitchen and bathroom
- Double garage with electric garage door and driveway parking
- Superb sea views from several rooms
- Modern fitted kitchen and adjoining dining room
- Lounge with both coastal sea and woodland views
- Hobbies or garden room
- Landscaped, low maintenance gardens and roof terrace with sea views
- Presented in excellent order throughout
- EPC TBC / Council tax band E