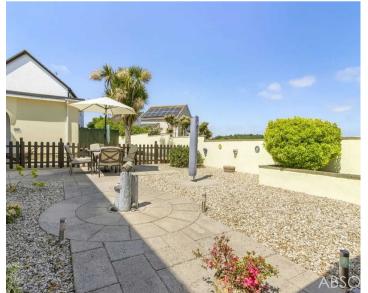

Externally there are landscaped gardens to the rear, arranged for ease of maintenance and enjoying a pleasant outlook towards Primley Woods. The garden hobbies room is ideal for al fresco entertaining or a children's play space.

#### GARDEN