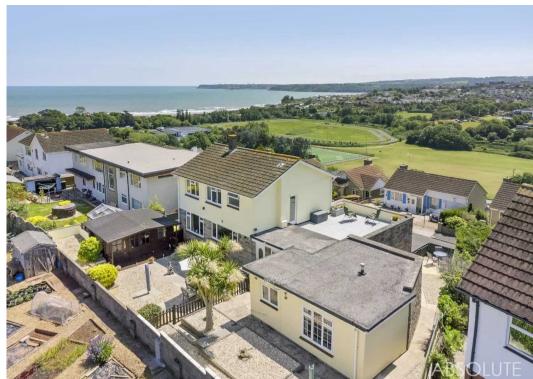

## 33 Wheatlands Road

Paignton, Paignton

The Pines offers family accommodation including a lounge with sea views and views over Clennon conservation land, kitchen with adjoining dining room, ground floor cloakroom and useful utility room. The first floor is arranged with four bedrooms, all of which also have good sea views, and a family bathroom. From the first floor landing there is access to the roof terrace which also enjoys the sea views. The self contained annexe is ideal for dependent relative or for letting purposes, the annexe also has access to a useful side area of garden. There is an integral double garage and off road parking to the front of the property.

Externally there are landscaped gardens to the rear, arranged for ease of maintenance and enjoying a pleasant outlook towards Primley Woods. The garden hobbies room is ideal for al fresco entertaining or a children's play space.

#### GARAGE

Single Garage

Garage and driveway parking

Council Tax band: E

Tenure: Freehold

EPC Energy Efficiency Rating: D

**EPC Environmental Impact Rating: E** 

- Detached four bedroom house with one bedroom annexe
- Annexe with lounge, double bedroom, kitchen and bathroom
- Double garage with electric garage door and driveway parking
- Superb sea views from several rooms
- Modern fitted kitchen and adjoining dining room
- Lounge with both coastal sea and woodland views
- Hobbies or garden room
- Landscaped, low maintenance gardens and roof terrace with sea views
- Presented in excellent order throughout
- EPC TBC / Council tax band E