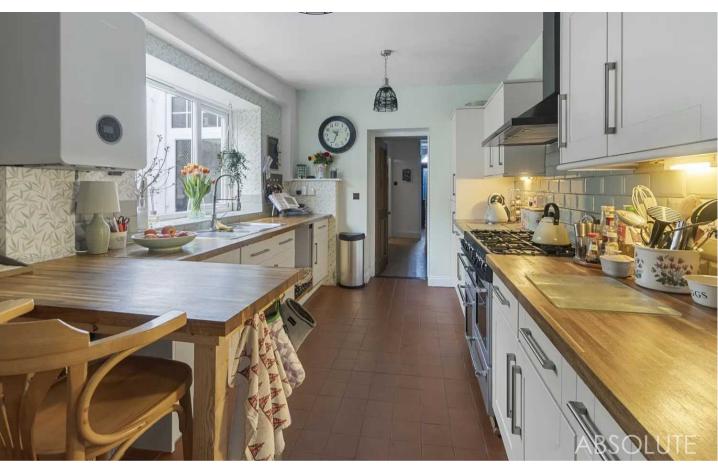

Inside the house is packed full of original features, high ceilings and style accustomed to a modern take on a victorian home. The ground floor has ample living space for a house of its size and features a large Sitting Room/Lounge which is Bay fronted and has a log burning stove fitted. There is a feature window looking in to the formal dining room which is beautifully adorned with features and gives access to the garden. The kitchen/breakfast room has a small peninsula breakfast area ideal for socializing whilst enjoying culinary exploits. There is a charming garden room with sliding doors to the Garden and an ideal nook to watch tv or read a book. The rear of the house has a Utility room with handy WC, belfast sink and enjoys plenty of space for organising laundry.