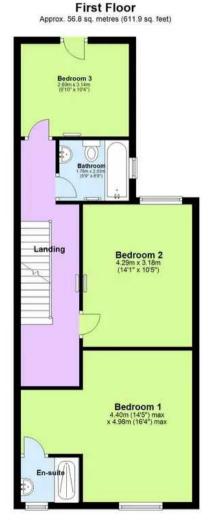

ABSO

On floor 1 the principal bedroom has been adapted to create a larger bedroom with storage area and ensuite, light filled and with feature panelling. There are a further 2 bedrooms and charming main bathroom suite. On the 2nd floor there are 2 additional rooms with the added benefit of a modern shower room to service both bedrooms.

#### **Ground Floor**

Approx. 68.5 sq. metres (737.1 sq. feet)

ABSOLUTE SALES & LETTINGS

Second Floor Approx. 34.3 sq. metres (369.1 sq. feet)

Approx Plan produced using PlanUp.