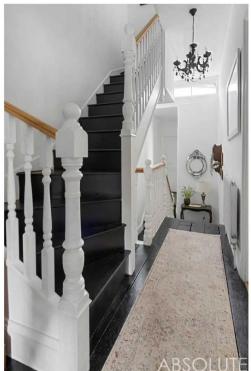

Inside the house is packed full of original features, high ceilings and style accustomed to a modern take on a victorian home. The ground floor has ample living space for a house of its size and features a large Sitting Room/Lounge which is Bay fronted and has a log burning stove fitted. There is a feature window looking in to the formal dining room which is beautifully adorned with features and gives access to the garden. The kitchen/breakfast room has a small peninsula breakfast area ideal for socializing whilst enjoying culinary exploits. There is a charming garden room with sliding doors to the Garden and an ideal nook to watch tv or read a book. The rear of the house has a Utility room with handy WC, belfast sink and enjoys plenty of space for organising laundry.

ABSO

On floor 1 the principal bedroom has been adapted to create a larger bedroom with storage area and ensuite, light filled and with feature panelling. There are a further 2 bedrooms and charming main bathroom suite. On the 2nd floor there are 2 additional rooms with the added benefit of a modern shower room to service both bedrooms.