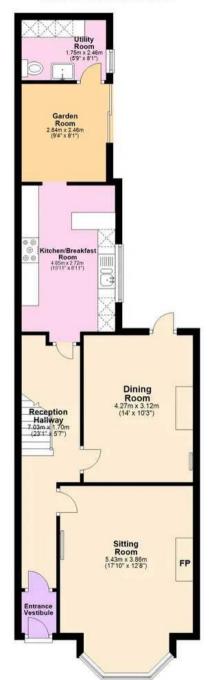

Inside the house is packed full of original features, high ceilings and style accustomed to a modern take on a victorian home. The ground floor has ample living space for a house of its size and features a large Sitting Room/Lounge which is Bay fronted and has a log burning stove fitted. There is a feature window looking in to the formal dining room which is beautifully adorned with features and gives access to the garden. The kitchen/breakfast room has a small peninsula breakfast area ideal for socializing whilst enjoying culinary exploits. There is a charming garden room with sliding doors to the Garden and an ideal nook to watch tv or read a book. The rear of the house has a Utility room with handy WC, belfast sink and enjoys plenty of space for organising laundry.

#### Garden

Private walled rear Garden, Mainly gravelled and low-maintenance with an outside tap. The front of the property is small gravelled area which has been neatly landscaped for ease of maintenance.

#### **Ground Floor**

Approx. 68.5 sq. metres (737.1 sq. feet)

ABSOLUTE SALES & LETTINGS

Second Floor Approx. 34.3 sq. metres (369.1 sq. feet)

Approx Plan produced using PlanUp.