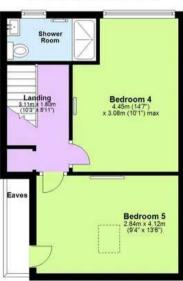

ABSO

On floor 1 the principal bedroom has been adapted to create a larger bedroom with storage area and ensuite, light filled and with feature panelling. There are a further 2 bedrooms and charming main bathroom suite. On the 2nd floor there are 2 additional rooms with the added benefit of a modern shower room to service both bedrooms.

#### **Ground Floor**

Approx. 68.5 sq. metres (737.1 sq. feet)

ABSOLUTE SALES & LETTINGS

Second Floor Approx. 34.3 sq. metres (369.1 sq. feet)

Approx Plan produced using PlanUp.