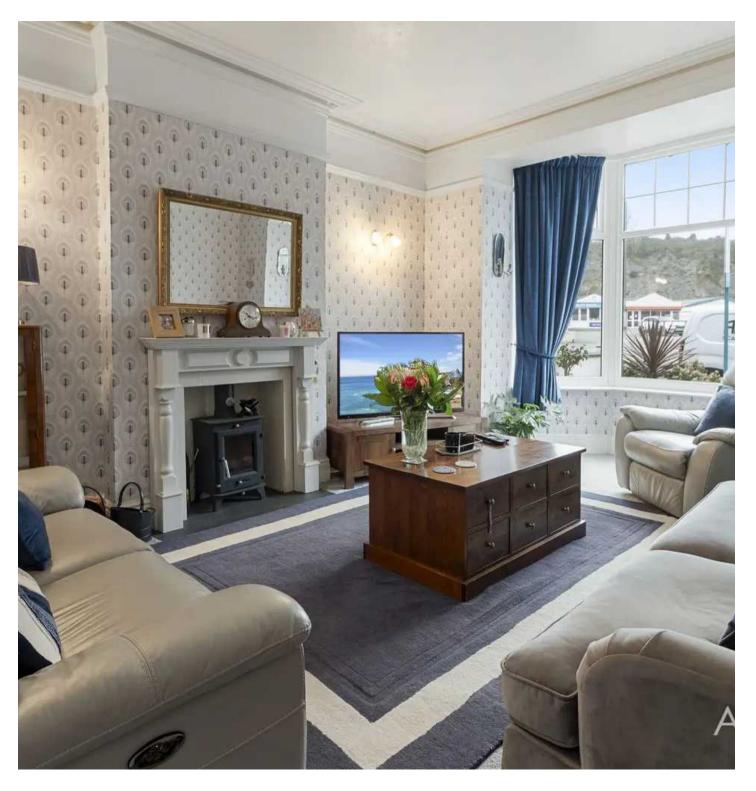

Inside the house is packed full of original features, high ceilings and style accustomed to a modern take on a victorian home. The ground floor has ample living space for a house of its size and features a large Sitting Room/Lounge which is Bay fronted and has a log burning stove fitted. There is a feature window looking in to the formal dining room which is beautifully adorned with features and gives access to the garden. The kitchen/breakfast room has a small peninsula breakfast area ideal for socializing whilst enjoying culinary exploits. There is a charming garden room with sliding doors to the Garden and an ideal nook to watch tv or read a book. The rear of the house has a Utility room with handy WC, belfast sink and enjoys plenty of space for organising laundry.