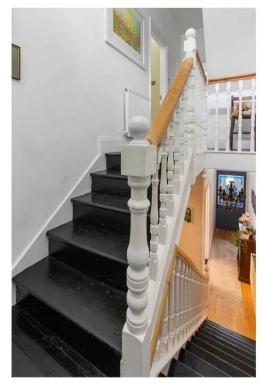

Inside the house is packed full of original features, high ceilings and style accustomed to a modern take on a victorian home. The ground floor has ample living space for a house of its size and features a large Sitting Room/Lounge which is Bay fronted and has a log burning stove fitted. There is a feature window looking in to the formal dining room which is beautifully adorned with features and gives access to the garden. The kitchen/breakfast room has a small peninsula breakfast area ideal for socializing whilst enjoying culinary exploits. There is a charming garden room with sliding doors to the Garden and an ideal nook to watch tv or read a book. The rear of the house has a Utility room with handy WC, belfast sink and enjoys plenty of space for organising laundry.

ABSO

On floor 1 the principal bedroom has been adapted to create a larger bedroom with storage area and ensuite, light filled and with feature panelling. There are a further 2 bedrooms and charming main bathroom suite. On the 2nd floor there are 2 additional rooms with the added benefit of a modern shower room to service both bedrooms.