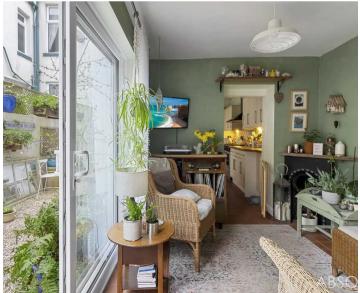

Inside the house is packed full of original features, high ceilings and style accustomed to a modern take on a victorian home. The ground floor has ample living space for a house of its size and features a large Sitting Room/Lounge which is Bay fronted and has a log burning stove fitted. There is a feature window looking in to the formal dining room which is beautifully adorned with features and gives access to the garden. The kitchen/breakfast room has a small peninsula breakfast area ideal for socializing whilst enjoying culinary exploits. There is a charming garden room with sliding doors to the Garden and an ideal nook to watch tv or read a book. The rear of the house has a Utility room with handy WC, belfast sink and enjoys plenty of space for organising laundry.