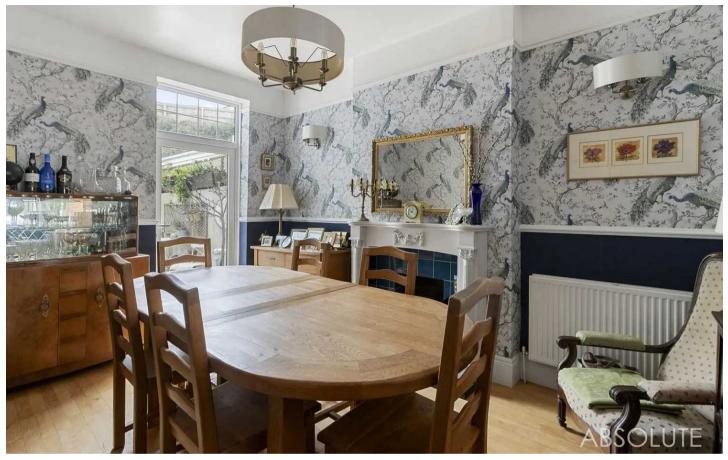

Inside the house is packed full of original features, high ceilings and style accustomed to a modern take on a victorian home. The ground floor has ample living space for a house of its size and features a large Sitting Room/Lounge which is Bay fronted and has a log burning stove fitted. There is a feature window looking in to the formal dining room which is beautifully adorned with features and gives access to the garden. The kitchen/breakfast room has a small peninsula breakfast area ideal for socializing whilst enjoying culinary exploits. There is a charming garden room with sliding doors to the Garden and an ideal nook to watch tv or read a book. The rear of the house has a Utility room with handy WC, belfast sink and enjoys plenty of space for organising laundry.