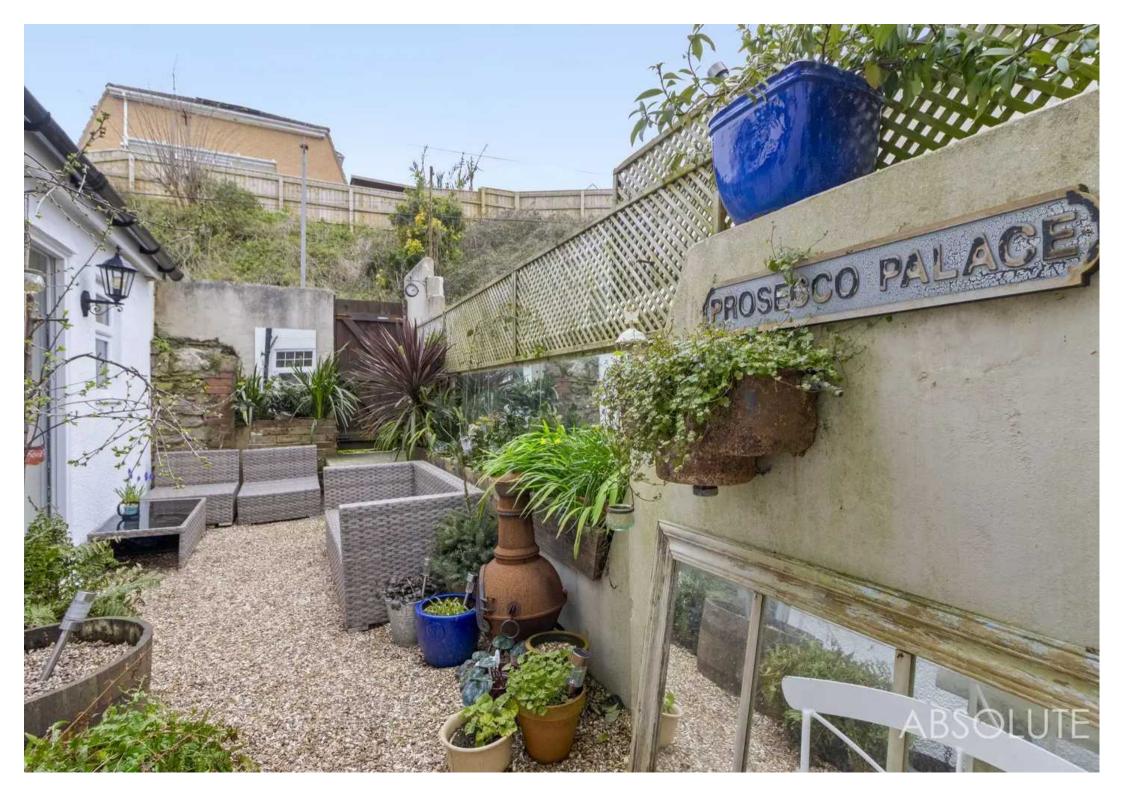

The rear garden is a low-maintenance private oasis perfect which has a lot of charm, an ideal space for a gathering around a meal or drinks.

#### Garden

Private walled rear Garden, Mainly gravelled and low-maintenance with an outside tap. The front of the property is small gravelled area which has been neatly landscaped for ease of maintenance.