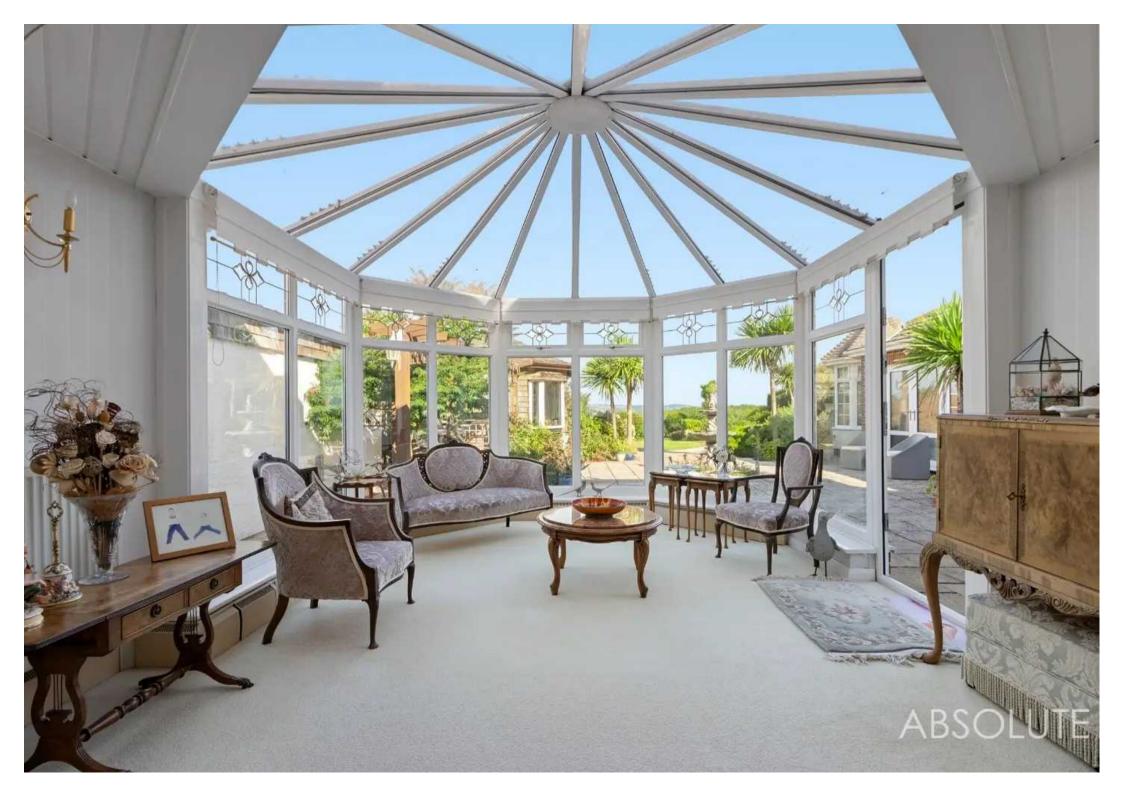

# 30 Whidborne Avenue

Torquay, Torquay

Step inside this spacious and welcoming hallway bright and airy throughout which sets the stage, leading to a large cloakroom/WC and separate study. A generously sized sitting room seamlessly connects to a spacious conservatory, framing picturesque views over the terrace and gardens. A separate dining room and a fully fitted kitchen with a breakfast area create versatile rooms for hosting gatherings with plenty of downstairs living space. The kitchen has a range of built in appliances and a breakfast bar which neatly divides the space. The main living areas all enjoy a southerly aspect and delightful garden views.