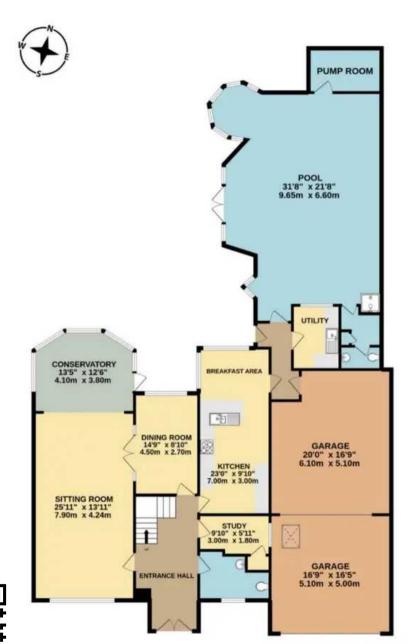

# 30 Whidborne Avenue

Torquay, Torquay

Step inside this spacious and welcoming hallway bright and airy throughout which sets the stage, leading to a large cloakroom/WC and separate study. A generously sized sitting room seamlessly connects to a spacious conservatory, framing picturesque views over the terrace and gardens. A separate dining room and a fully fitted kitchen with a breakfast area create versatile rooms for hosting gatherings with plenty of downstairs living space. The kitchen has a range of built in appliances and a breakfast bar which neatly divides the space. The main living areas all enjoy a southerly aspect and delightful garden views.

Accessed via the kitchen is a rear lobby which houses a utility room and gives access to the pool room which is fully tiled and has large picture windows and double doors filled with natural light and enjoying views of the garden and terrace. The pool has a built in wave machine (not tested) and a jacuzzi to the side. There is the added convenience of the changing room, shower area and WC.

### GARAGE

4 Parking Spaces

The Garage has been vastly improved and extended and has space for up to 4 vehicles. Benefiting from an automated door and access to the rear lobby of the house.

#### TOTAL FLOOR AREA: 3645 sq.ft. (338.7 sq.m.) approx.

Whilst every attempt has been made to ensure the accuracy of the floorplan contained here, measurements of doors, windows, rooms and any other items are approximate and no responsibility is taken for any error, omission or mis-statement. This plan is for illustrative purposes only and should be used as such by any prospective purchaser. The services, systems and appliances shown have not been tested and no guarantee as to their operability or efficiency can be given.