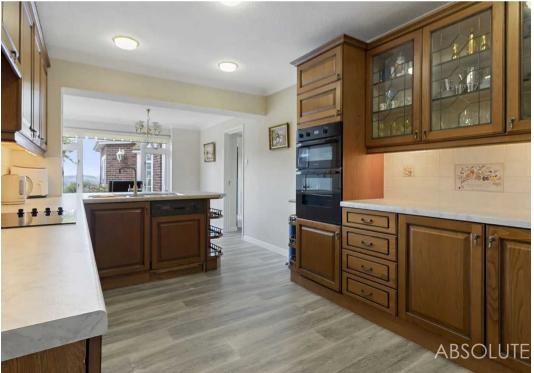

# 30 Whidborne Avenue

Torquay, Torquay

Step inside this spacious and welcoming hallway bright and airy throughout which sets the stage, leading to a large cloakroom/WC and separate study. A generously sized sitting room seamlessly connects to a spacious conservatory, framing picturesque views over the terrace and gardens. A separate dining room and a fully fitted kitchen with a breakfast area create versatile rooms for hosting gatherings with plenty of downstairs living space. The kitchen has a range of built in appliances and a breakfast bar which neatly divides the space. The main living areas all enjoy a southerly aspect and delightful garden views.