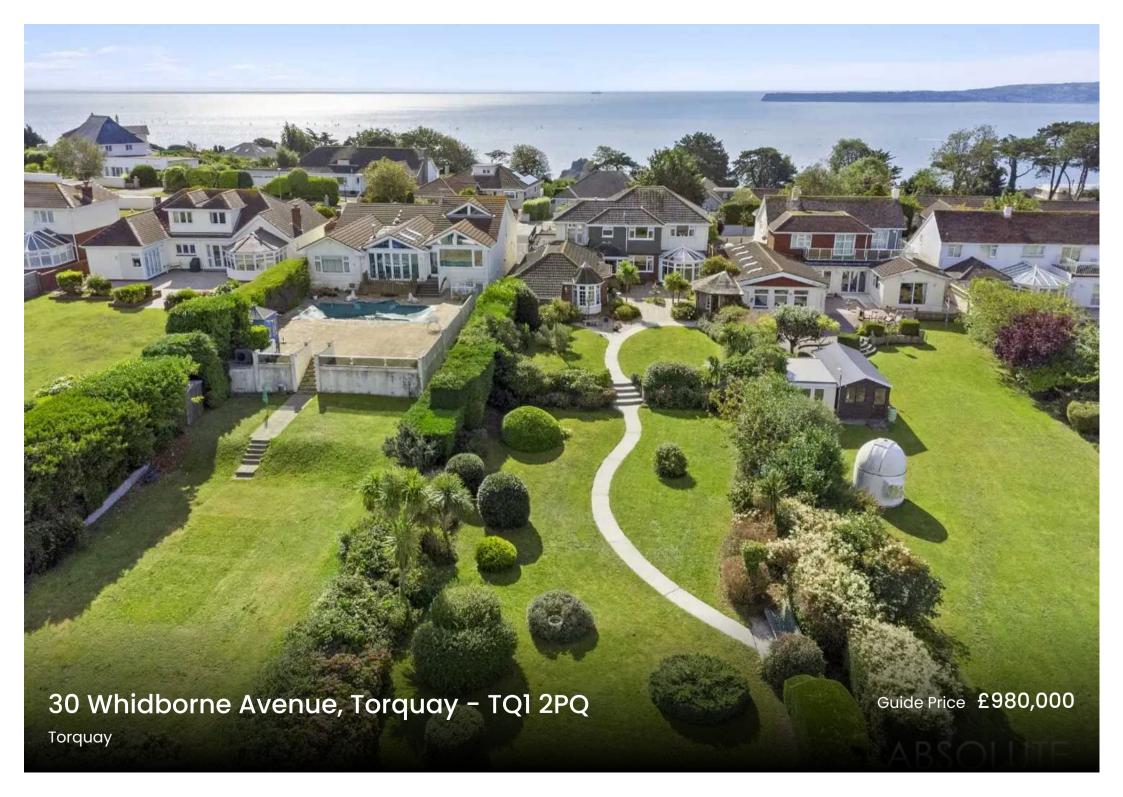

# 30 Whidborne Avenue

Torquay, Torquay

Step inside this spacious and welcoming hallway bright and airy throughout which sets the stage, leading to a large cloakroom/WC and separate study. A generously sized sitting room seamlessly connects to a spacious conservatory, framing picturesque views over the terrace and gardens. A separate dining room and a fully fitted kitchen with a breakfast area create versatile rooms for hosting gatherings with plenty of downstairs living space. The kitchen has a range of built in appliances and a breakfast bar which neatly divides the space. The main living areas all enjoy a southerly aspect and delightful garden views.

## GARDEN

The rear grounds and gardens are a delight to behold. Beautifully landscaped rolling and meandering towards the sea. A spacious flagstone terrace adorned with a soothing water feature, palm trees and a charming summer house which enjoys sheltered views of Lyme Bay. Pathways guide you through the gardens, revealing private enclaves for relaxation, al fresco dining and summer barbecues.

## 30 Whidborne Avenue

Torquay, Torquay

Enjoy the gentle ambience of coastal living amidst some of Torquays most scenic and picturesque hot spots. Whidborne Avenue is a short stroll to Thatchers Rock and Hopes nose which are ideal picnic spots with stunning coastal views. Meadfoot beach is your nearest seafront offering a small beach cafe and the Osborne Hotel with its al fresco dining terrace an ideal spot to soak up the scenery and sunshine. Wellswood Village is close by and offers convenient access to an array of local independent shops, boutiques, cafes, restaurants and bars as well as a picturesque church. Council Tax band: H