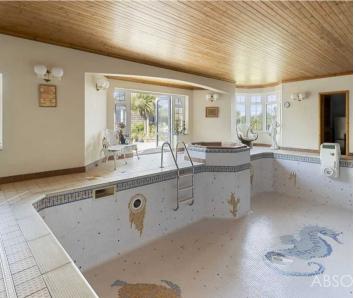

Accessed via the kitchen is a rear lobby which houses a utility room and gives access to the pool room which is fully tiled and has large picture windows and double doors filled with natural light and enjoying views of the garden and terrace. The pool has a built in wave machine (not tested) and a jacuzzi to the side. There is the added convenience of the changing room, shower area and WC.