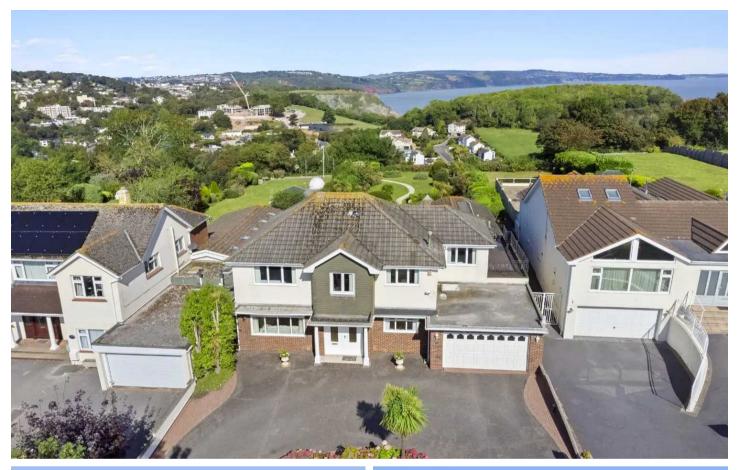

### GARAGE

4 Parking Spaces

The Garage has been vastly improved and extended and has space for up to 4 vehicles. Benefiting from an automated door and access to the rear lobby of the house.

## 30 Whidborne Avenue

Torquay, Torquay

Enjoy the gentle ambience of coastal living amidst some of Torquays most scenic and picturesque hot spots. Whidborne Avenue is a short stroll to Thatchers Rock and Hopes nose which are ideal picnic spots with stunning coastal views. Meadfoot beach is your nearest seafront offering a small beach cafe and the Osborne Hotel with its al fresco dining terrace an ideal spot to soak up the scenery and sunshine. Wellswood Village is close by and offers convenient access to an array of local independent shops, boutiques, cafes, restaurants and bars as well as a picturesque church. Council Tax band: H