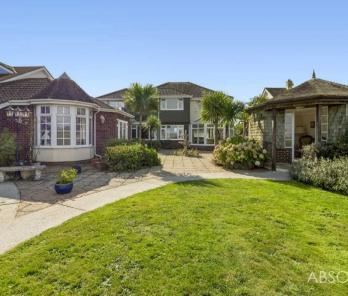

## GARDEN

The rear grounds and gardens are a delight to behold. Beautifully landscaped rolling and meandering towards the sea. A spacious flagstone terrace adorned with a soothing water feature, palm trees and a charming summer house which enjoys sheltered views of Lyme Bay. Pathways guide you through the gardens, revealing private enclaves for relaxation, al fresco dining and summer barbecues.

### GARAGE

4 Parking Spaces

The Garage has been vastly improved and extended and has space for up to 4 vehicles. Benefiting from an automated door and access to the rear lobby of the house.