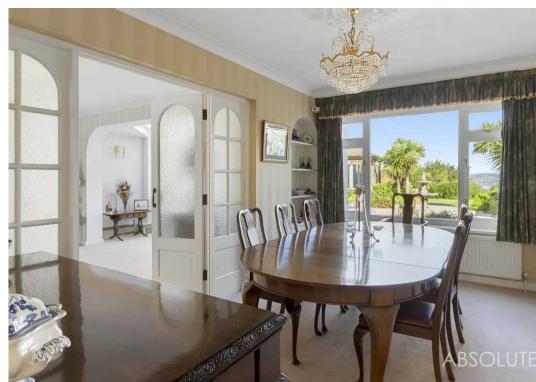

# 30 Whidborne Avenue

Torquay, Torquay

Step inside this spacious and welcoming hallway bright and airy throughout which sets the stage, leading to a large cloakroom/WC and separate study. A generously sized sitting room seamlessly connects to a spacious conservatory, framing picturesque views over the terrace and gardens. A separate dining room and a fully fitted kitchen with a breakfast area create versatile rooms for hosting gatherings with plenty of downstairs living space. The kitchen has a range of built in appliances and a breakfast bar which neatly divides the space. The main living areas all enjoy a southerly aspect and delightful garden views.