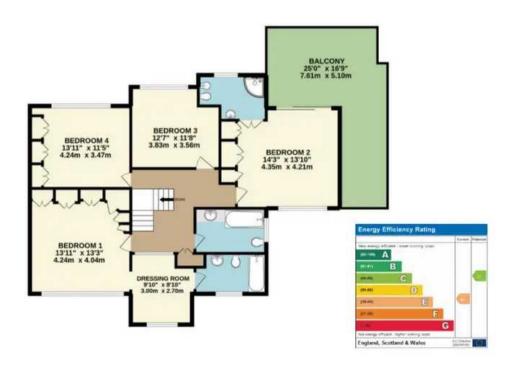

Ascend the elegant staircase to discover a galleried first floor landing which is light filled and spacious. The main suite offers breathtaking views of Torbay and beyond to Berry Head in Brixham. There are additional 3 double bedrooms and a main bathroom.

Tenure: Freehold

EPC Energy Efficiency Rating: E

**EPC Environmental Impact Rating: E** 

- Breathtaking Sea Views
- Thoughtfully Designed For Spacious Living
- Large Detached Four Bedroom Residence
- Indoor Pool Oasis
- Stunning Grounds And Gardens With A Summerhouse
- Versatile Living Spaces
- Impressive Garage For Up To 4 Vehicles
- 2 En-suites, Main Bathroom And A Pool Shower
- Coastal Location
- No Onward Chain

#### 1ST FLOOR 1085 sq.ft. (100.8 sq.m.) approx.