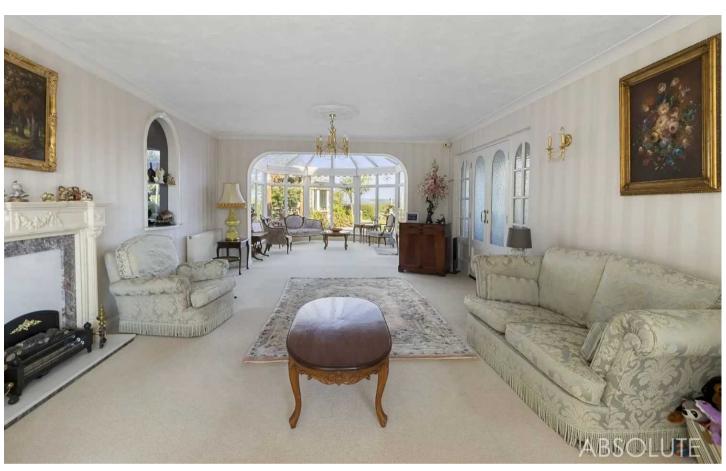

# 30 Whidborne Avenue

Torquay, Torquay

Step inside this spacious and welcoming hallway bright and airy throughout which sets the stage, leading to a large cloakroom/WC and separate study. A generously sized sitting room seamlessly connects to a spacious conservatory, framing picturesque views over the terrace and gardens. A separate dining room and a fully fitted kitchen with a breakfast area create versatile rooms for hosting gatherings with plenty of downstairs living space. The kitchen has a range of built in appliances and a breakfast bar which neatly divides the space. The main living areas all enjoy a southerly aspect and delightful garden views.