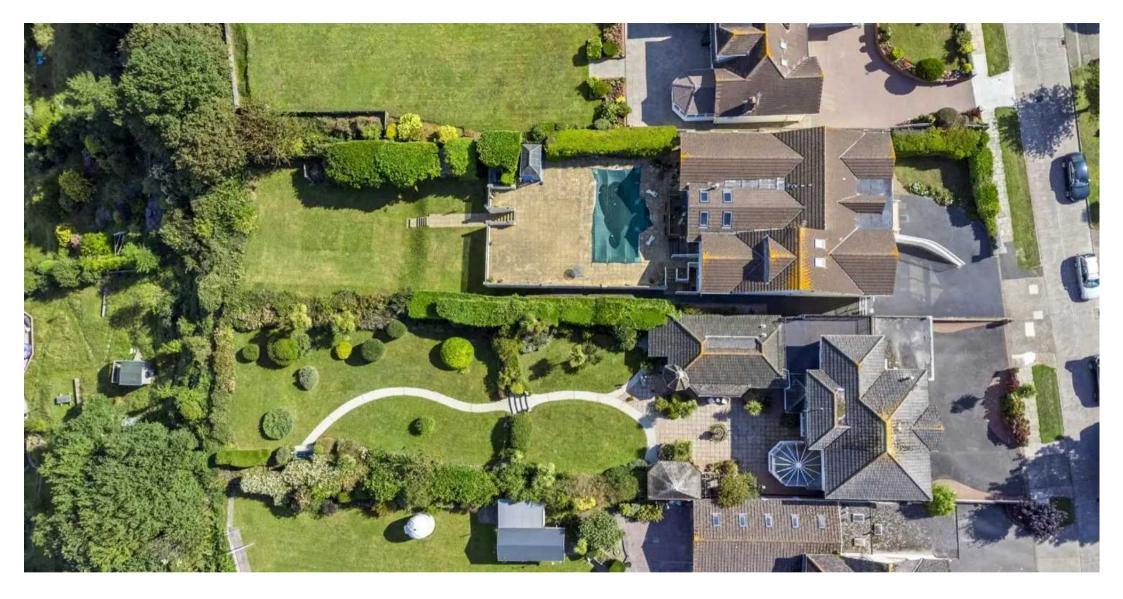

## GARDEN

The rear grounds and gardens are a delight to behold. Beautifully landscaped rolling and meandering towards the sea. A spacious flagstone terrace adorned with a soothing water feature, palm trees and a charming summer house which enjoys sheltered views of Lyme Bay. Pathways guide you through the gardens, revealing private enclaves for relaxation, al fresco dining and summer barbecues.

### GARAGE

4 Parking Spaces

The Garage has been vastly improved and extended and has space for up to 4 vehicles. Benefiting from an automated door and access to the rear lobby of the house.