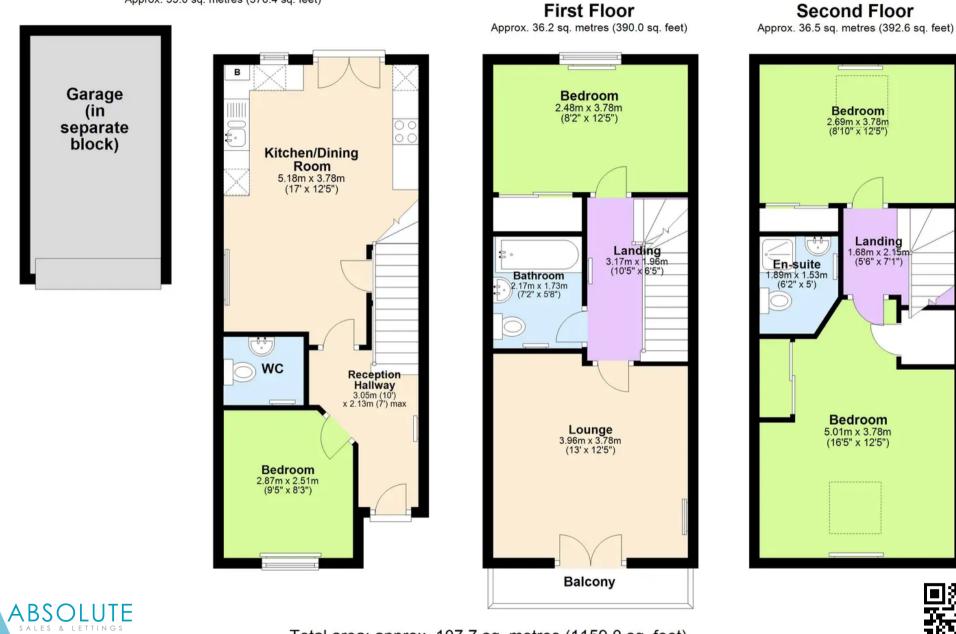

### Ground Floor

Approx. 35.0 sq. metres (376.4 sq. feet)

Total area: approx. 107.7 sq. metres (1159.0 sq. feet)

Approx Plan produced using PlanUp.