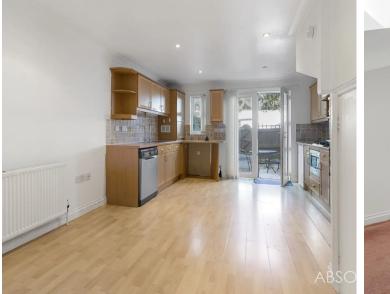

Council Tax band: E

Tenure: Freehold

EPC Energy Efficiency Rating: C

- Sought after location 100 yards from Meadfoot Beach
- Four bed town house set over three levels
- Kitchen diner with built in appliances
- Downstairs WC and bedroom
- First floor sitting room
- Three further bedrooms with main having en suite shower room/WC
- Family bathroom/WC
- Gas central heating and uPVC double glazing
- Single garage in a nearby block
- Courtyard style enclosed garden