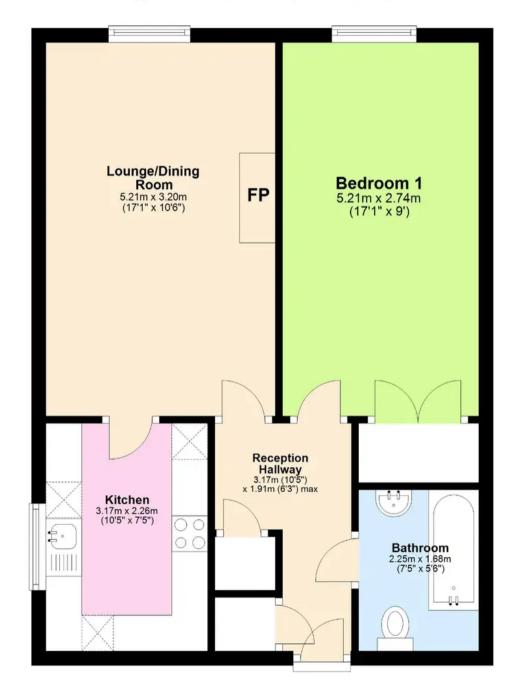

## Flat 18

Glenside Court Higher Erith Road, Torquay

A One Bedroom Retirement Apartment in Wellswood

Council Tax band: A

Tenure: Leasehold

EPC Energy Efficiency Rating: B

EPC Environmental Impact Rating: B

- Spacious one bedroom retirement flat
- Allocated parking space
- Fantastic location in Wellswood
- New carpets and redecorated
- A bright and airy position
- Additional basement storage area
- A larger than average bedroom
- Close to bus routes
- Beautiful communal gardens
- EPC C

## Flat 18

Glenside Court Higher Erith Road, Torquay

A bright and spacious first floor retirement apartment, in a sought after Wellswood location close to the shops and bus routes.

## 1st Floor with lift access