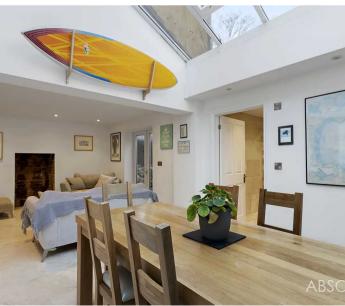

The ground floor boasts an entrance hallway, shower room/WC and three reception rooms, so you can effortlessly create distinct spaces to suit your individual preferences. The highlight of this residence is undoubtedly the modern fitted kitchen breakfast room, expertly crafted with built-in appliances to cater to culinary enthusiasts. Ascending to the first floor, you will discover three double bedrooms and a wellappointed four-piece bathroom/WC.