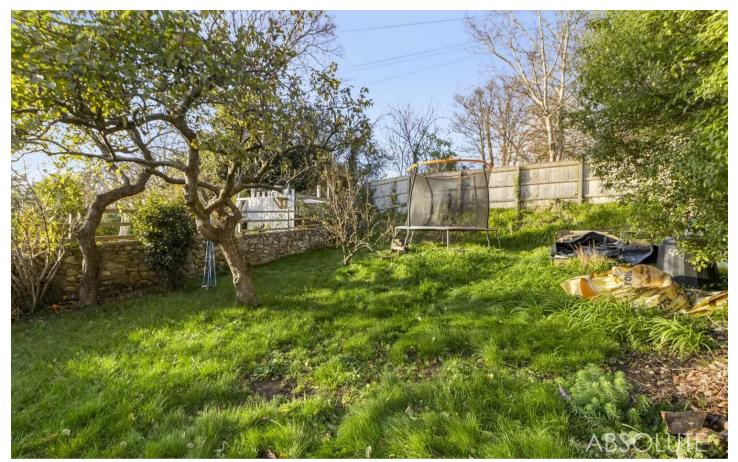

Boasting front and rear gardens this property offers the perfect opportunity to cultivate your outdoor haven. With the added advantage of driveway parking and an integral single garage, this property provides ample space for secure off-road parking and convenient storage.

#### **REAR GARDEN**

The rear garden is laid largely to lawn and is enclosed by a combination of brick walling and timber fencing for privacy.