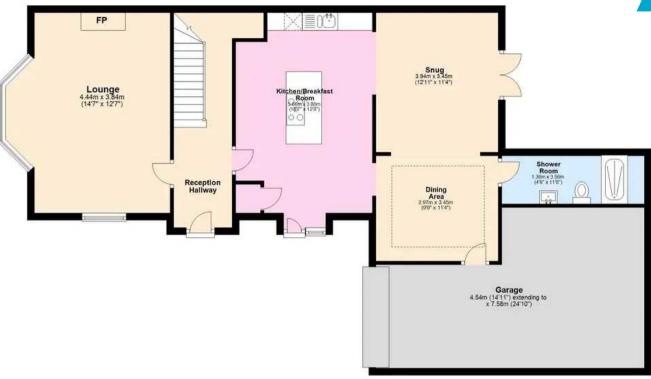

The ground floor boasts an entrance hallway, shower room/WC and three reception rooms, so you can effortlessly create distinct spaces to suit your individual preferences. The highlight of this residence is undoubtedly the modern fitted kitchen breakfast room, expertly crafted with built-in appliances to cater to culinary enthusiasts. Ascending to the first floor, you will discover three double bedrooms and a wellappointed four-piece bathroom/WC.