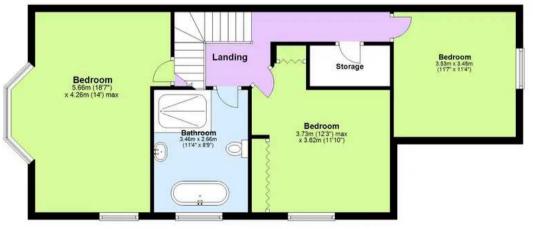

The ground floor boasts an entrance hallway, shower room/WC and three reception rooms, so you can effortlessly create distinct spaces to suit your individual preferences. The highlight of this residence is undoubtedly the modern fitted kitchen breakfast room, expertly crafted with built-in appliances to cater to culinary enthusiasts. Ascending to the first floor, you will discover three double bedrooms and a wellappointed four-piece bathroom/WC.

Boasting front and rear gardens this property offers the perfect opportunity to cultivate your outdoor haven. With the added advantage of driveway parking and an integral single garage, this property provides ample space for secure off-road parking and convenient storage.

**Ground Floor** 

First Floor

Total area: approx. 180.2 sq. metres (1939.2 sq. feet)

Approx Plan produced using PlanUp.