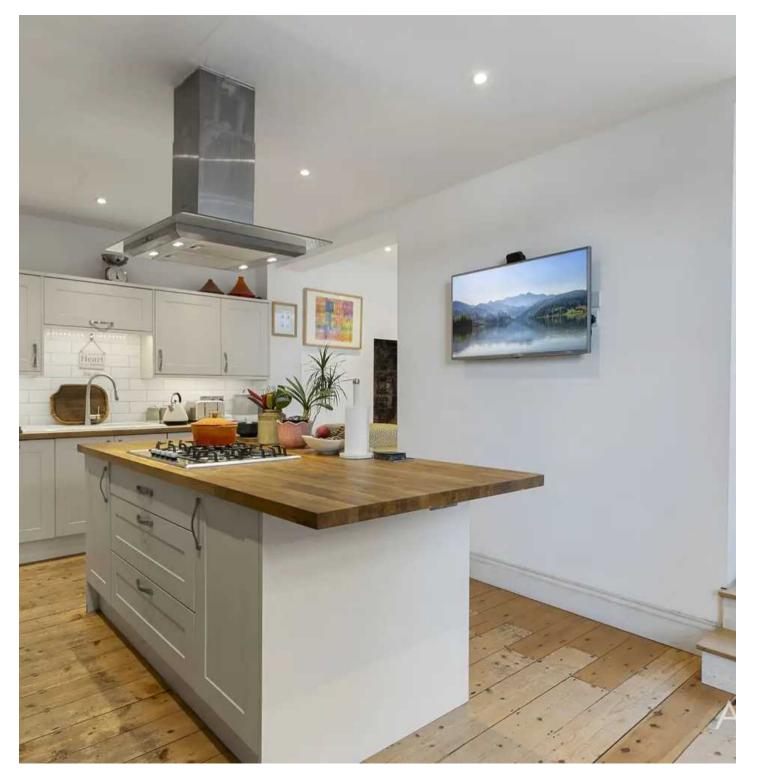

The ground floor boasts an entrance hallway, shower room/WC and three reception rooms, so you can effortlessly create distinct spaces to suit your individual preferences. The highlight of this residence is undoubtedly the modern fitted kitchen breakfast room, expertly crafted with built-in appliances to cater to culinary enthusiasts. Ascending to the first floor, you will discover three double bedrooms and a wellappointed four-piece bathroom/WC.