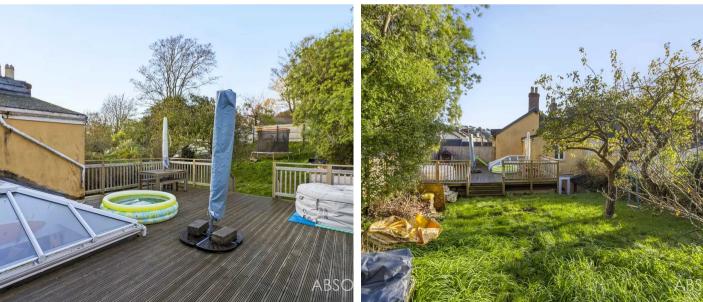

Boasting front and rear gardens this property offers the perfect opportunity to cultivate your outdoor haven. With the added advantage of driveway parking and an integral single garage, this property provides ample space for secure off-road parking and convenient storage.

#### **REAR GARDEN**

The rear garden is laid largely to lawn and is enclosed by a combination of brick walling and timber fencing for privacy.