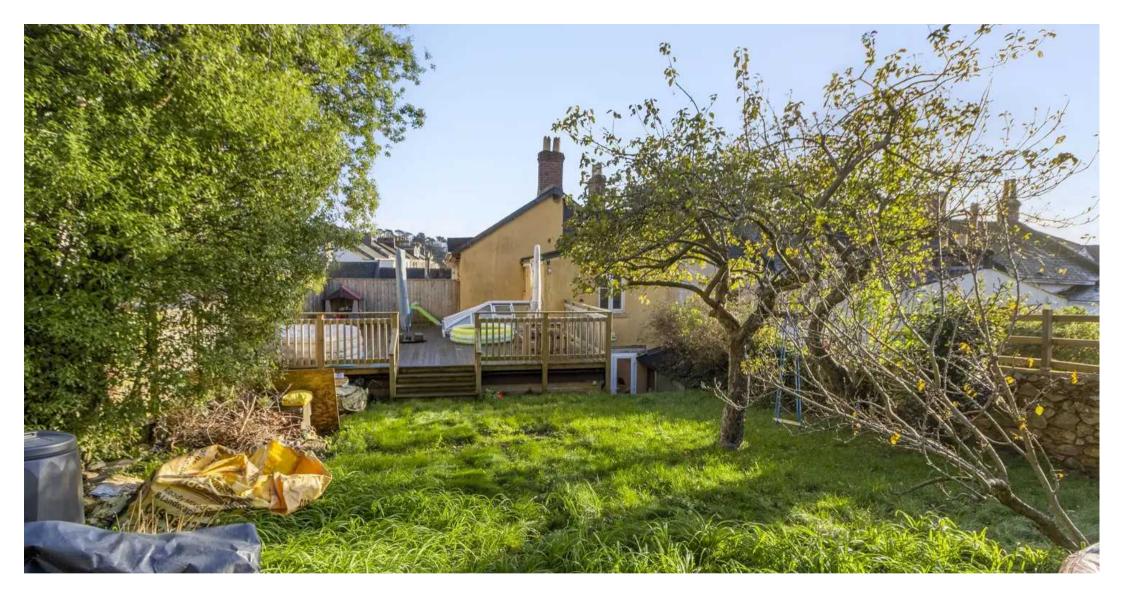

Boasting front and rear gardens this property offers the perfect opportunity to cultivate your outdoor haven. With the added advantage of driveway parking and an integral single garage, this property provides ample space for secure off-road parking and convenient storage.

#### **REAR GARDEN**

The rear garden is laid largely to lawn and is enclosed by a combination of brick walling and timber fencing for privacy.