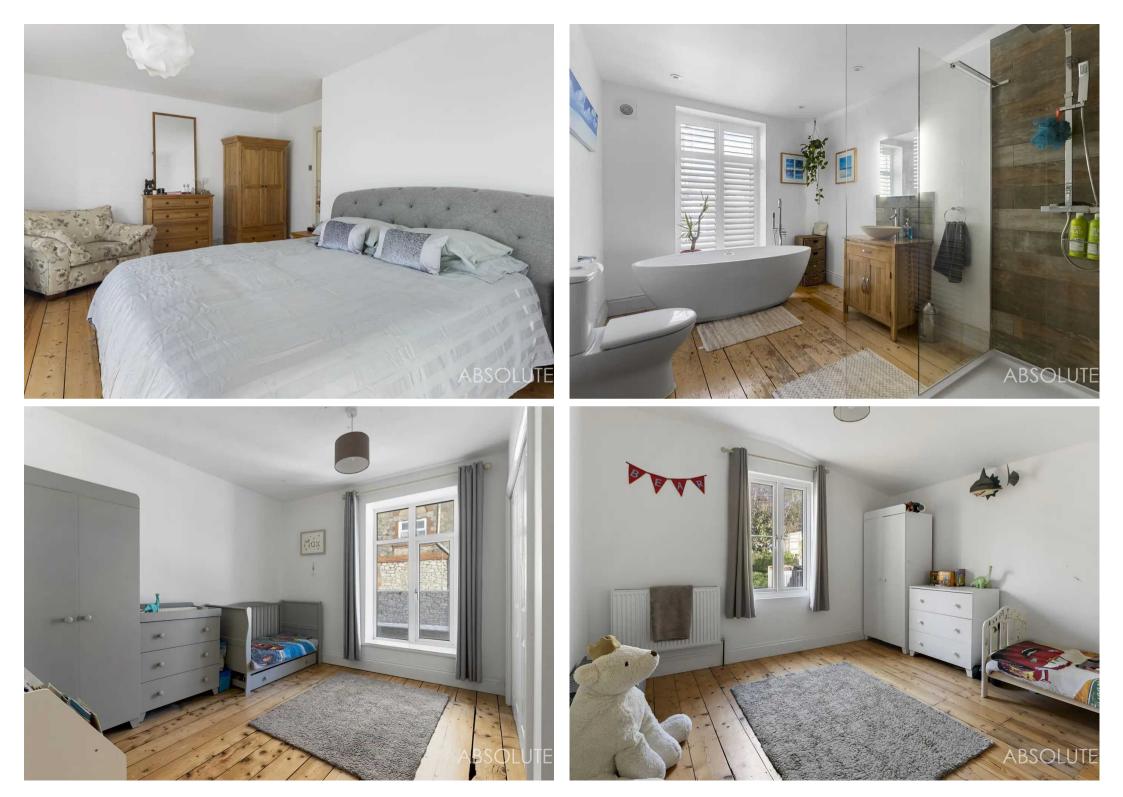

The ground floor boasts an entrance hallway, shower room/WC and three reception rooms, so you can effortlessly create distinct spaces to suit your individual preferences. The highlight of this residence is undoubtedly the modern fitted kitchen breakfast room, expertly crafted with built-in appliances to cater to culinary enthusiasts. Ascending to the first floor, you will discover three double bedrooms and a wellappointed four-piece bathroom/WC.