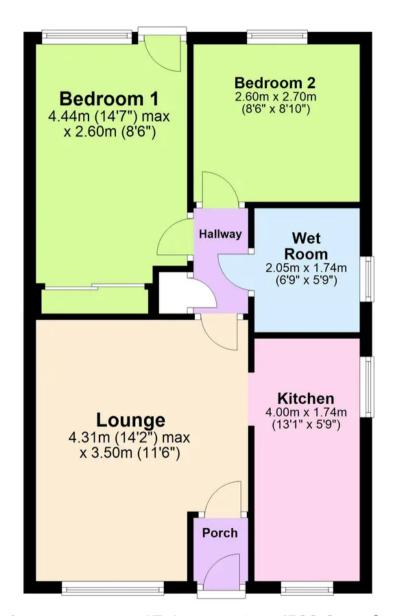

## **Ground Floor**

Total area: approx. 47.4 sq. metres (509.8 sq. feet)

Approx Plan produced using PlanUp.