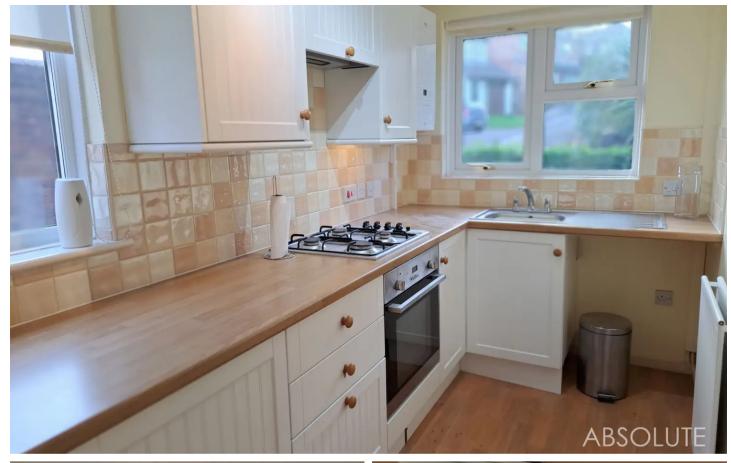

Council Tax band: B

Tenure: Freehold

EPC Energy Efficiency Rating: D

EPC Environmental Impact Rating: D

- Semi detached bungalow
- Garage and driveway parking
- Flat garden with spacious lawn
- Modern fitted kitchen with gas hob and electric oven
- Fitted wardrobe with the main bedroom
- Two bedrooms
- Wet room with walk in shower
- Double glazed and central heating
- No onward chain
- EPC rating D / Council Tax band B