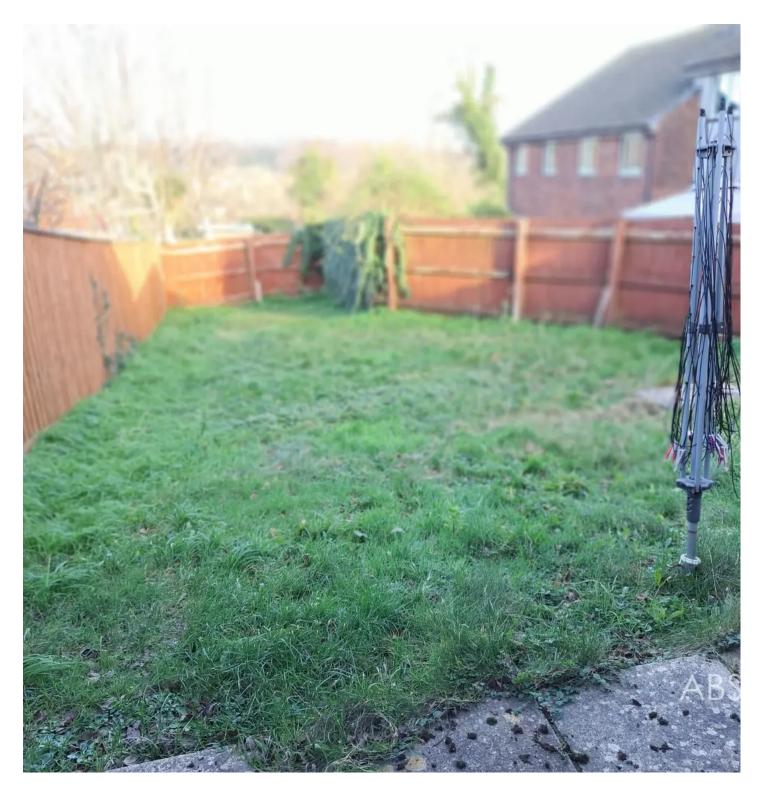

Council Tax band: B

Tenure: Freehold

EPC Energy Efficiency Rating: D

EPC Environmental Impact Rating: D

- Semi detached bungalow
- Garage and driveway parking
- Flat garden with spacious lawn
- Modern fitted kitchen with gas hob and electric oven
- Fitted wardrobe with the main bedroom
- Two bedrooms
- Wet room with walk in shower
- Double glazed and central heating
- No onward chain
- EPC rating D / Council Tax band B