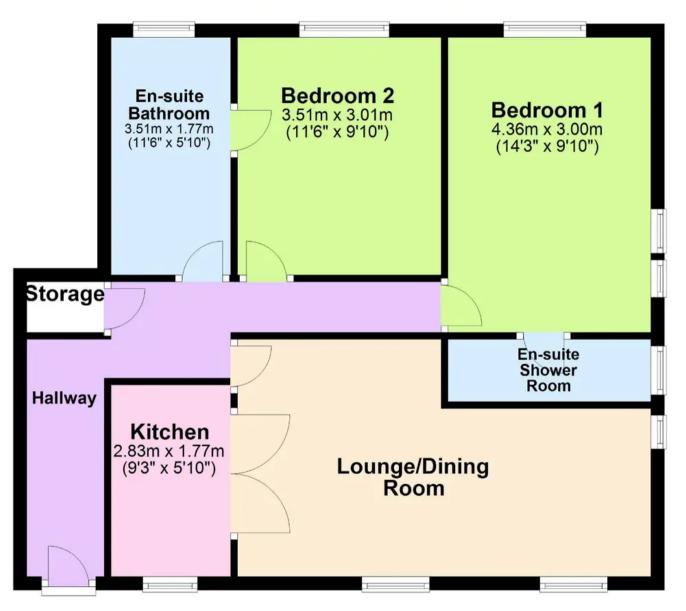

## **Second Floor**

Approx. 68.8 sq. metres (740.9 sq. feet)

Total area: approx. 68.8 sq. metres (740.9 sq. feet)