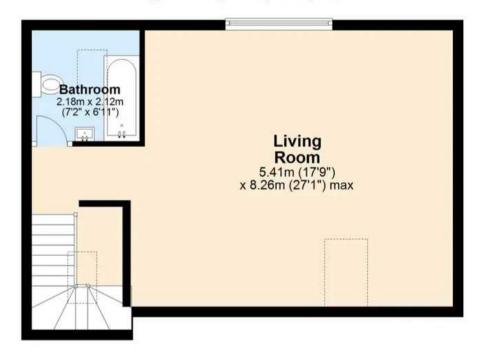

ire night celebrations. From the beach you can catch the passenger ferry across to the seaside town of Teignmouth where you will find further local facilities and amenities. You will also find in Teignmouth the railway station which connects you to Exeter and beyond with direct access into London Paddington in just 2.5 hours. Council Tax band: C

Tenure: Leasehold

- Views across the River Teign towards Teignmouth
- Three double bedrooms
- Steps leading to rear garden and front door
- Modern kitchen with built in appliances
- Level walk to village shops & beach
- Generous size living room
- Carport two car tandem parking
- Shower Room & Bathroom























## **Ground Floor**

Approx. 59.9 sq. metres (644.9 sq. feet)



## First Floor

Approx. 45.9 sq. metres (494.0 sq. feet)







# Absolute Sales & Lettings

Absolute Sales & Lettings Ltd, 13 Ilsham Road - TQ1 2JG

01803 214214

torquay@movewithabsolute.co.uk

movewithabsolute.co.uk/