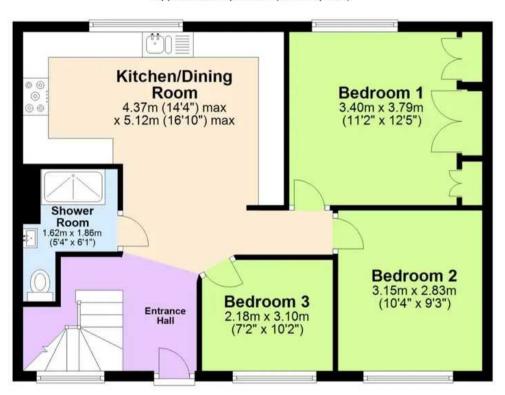

h which includes the water carnival, annual regatta and bonfire night celebrations. From the beach you can catch the passenger ferry across to the seaside town of Teignmouth where you will find further local facilities and amenities. You will also find in Teignmouth the railway station which connects you to Exeter and beyond with direct access into London Paddington in just 2.5 hours. Council Tax band: C

Tenure: Leasehold

- Views across the River Teign towards Teignmouth
- Three double bedrooms
- Steps leading to rear garden and front door
- Modern kitchen with built in appliances
- Level walk to village shops & beach
- Generous size living room
- Carport two car tandem parking
- Shower Room & Bathroom























## **Ground Floor**

Approx. 59.9 sq. metres (644.9 sq. feet)



## First Floor

Approx. 45.9 sq. metres (494.0 sq. feet)







# Absolute Sales & Lettings

Absolute Sales & Lettings Ltd, 13 Ilsham Road - TQ1 2JG

01803 214214

torquay@movewithabsolute.co.uk

movewithabsolute.co.uk/