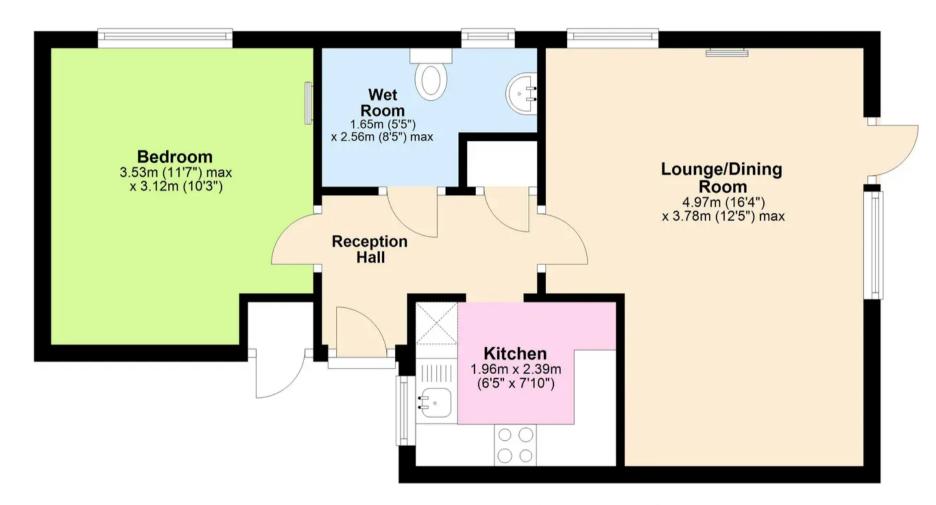

## **Ground Floor**

Total area: approx. 41.8 sq. metres (450.4 sq. feet)

Approx Plan produced using PlanUp.