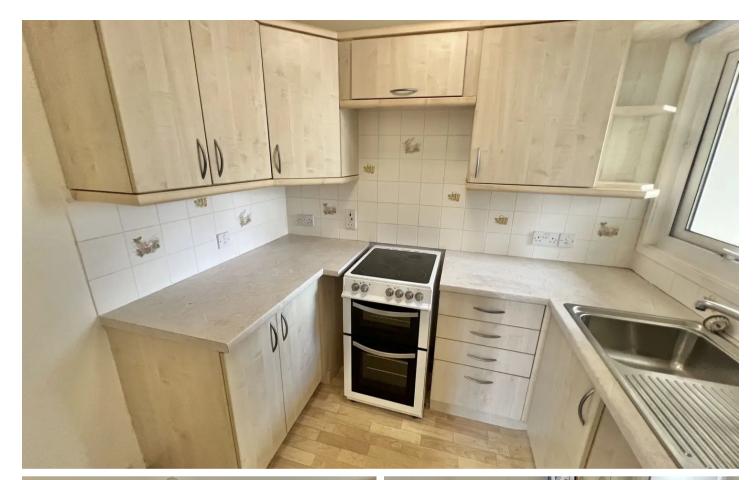

Council Tax band: B

Tenure: Freehold

EPC Energy Efficiency Rating: D

- Link detached 1 bed freehold retirement bungalow
- Lounge/dining room and fitted kitchen
- Double bedroom
- Shower room/WC
- On site resident manager and communal resident's lounge
- Courtyard style enclosed garden
- Communal parking
- No chain
- Sought after village location
- Age restriction 60+