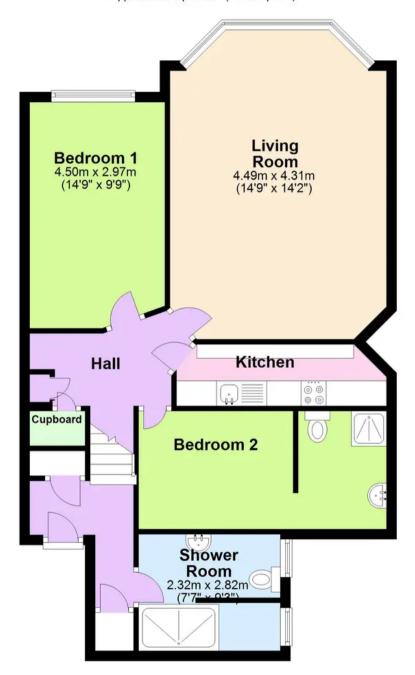

## **Second Floor**

Approx. 74.8 sq. metres (804.6 sq. feet)

Total area: approx. 74.8 sq. metres (804.6 sq. feet)