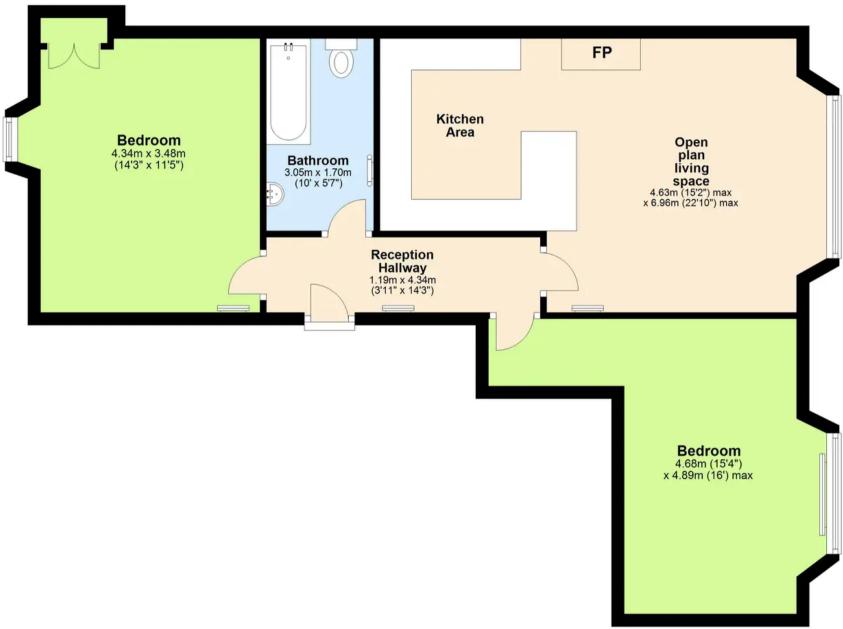

## **Ground Floor**

Approx. 70.7 sq. metres (760.8 sq. feet)

Approx Plan produced using PlanUp.