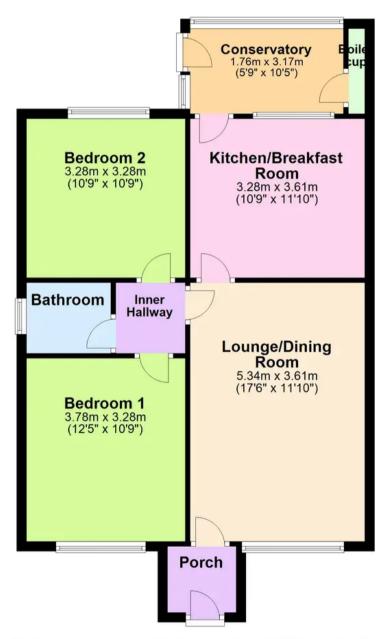

#### **Ground Floor**

Approx. 69.8 sq. metres (751.1 sq. feet)

Approx Plan produced using PlanUp.