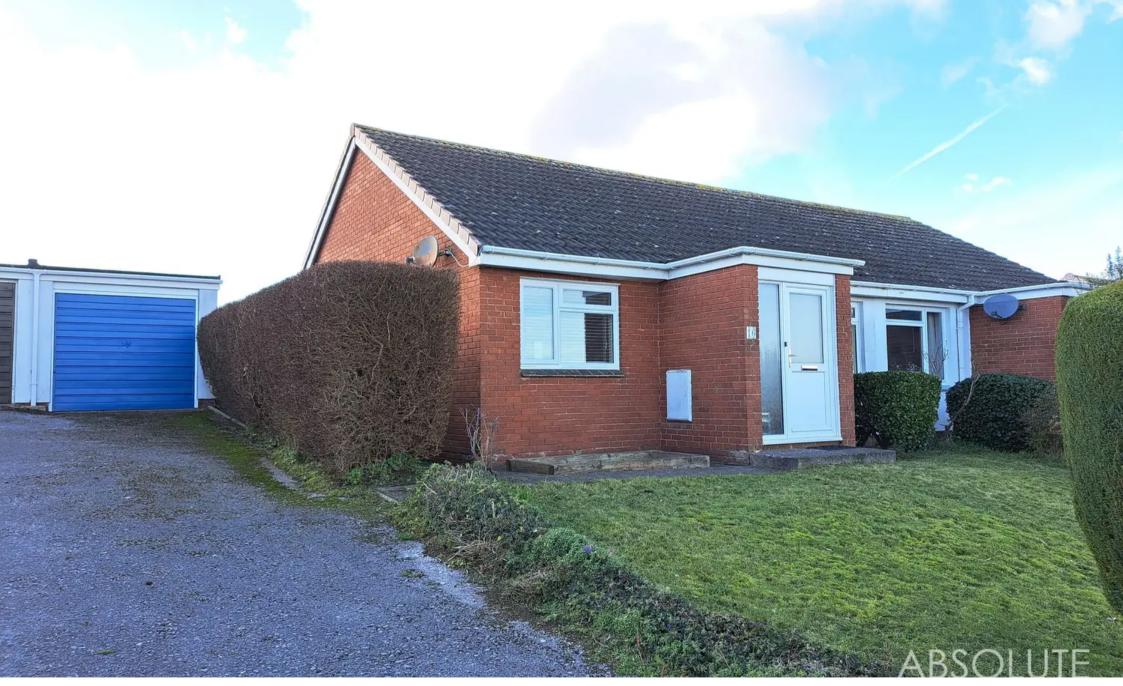

### Paignton

Charming 2 bed bungalow in quiet cul de sac. Spacious bedrooms, cosy lounge/dining room, modern kitchen/breakfast room, contemporary bathroom. Rear conservatory utility area, garage, driveway. Serene enclosed rear garden, mature hedging. Well-maintained front garden. Chain free sale. Hidden gem!

Council Tax band: C

Tenure: Freehold

EPC Energy Efficiency Rating: E

**EPC Environmental Impact Rating: F** 

- Semi detached bungalow located in a quiet residential cul de sac
- Two double bedrooms
- Lounge/dining room
- Modern kitchen/breakfast room with integrated appliances
- Modern fitted bathroom
- Rear conservatory style utility area with laundry and boiler cupboard
- Single garage and driveway parking
- Enclosed rear garden and open plan garden to front
- Chain free sale