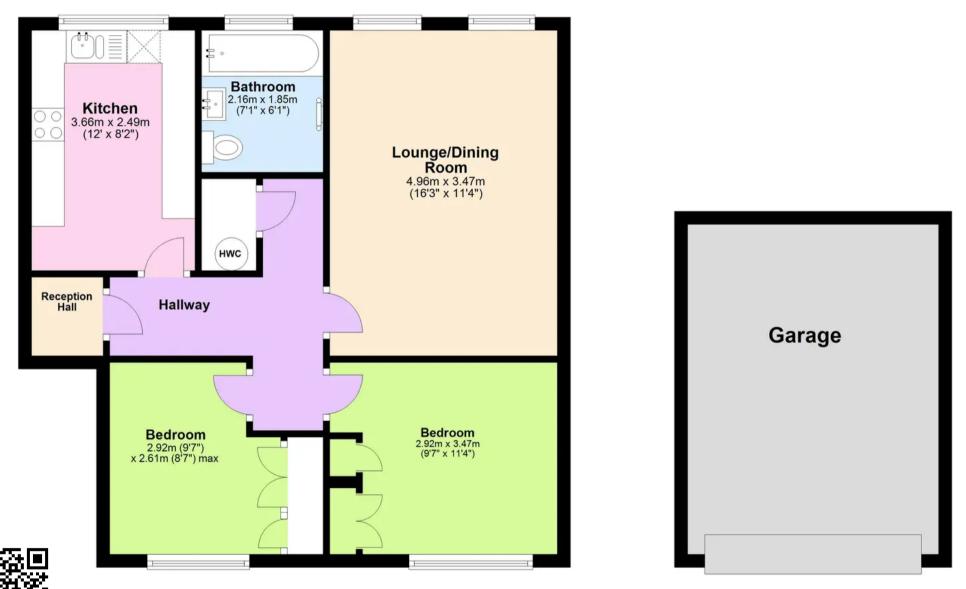

#### Torquay, Torquay

2-bed apartment with open views. Features reception hallway, lounge/dining room, fitted kitchen, 2 double bedrooms, bathroom/WC. Benefits from double glazing, electric heating, garage, and communal drying area. Available with no chain. Ideal for first-time buyers or investors.

Council Tax band: B

Tenure: Leasehold

- Ideal first time buyer or investment property
- Open views from the front elevation
- Lounge/dining room
- Fitted kitchen
- Two double bedrooms
- Bathroom/WC
- Electric heating and uPVC double glazing
- Single garage with parking for one car
- No chain

## **First Floor**

Total area: approx. 60.3 sq. metres (648.8 sq. feet)

Approx Plan produced using PlanUp.