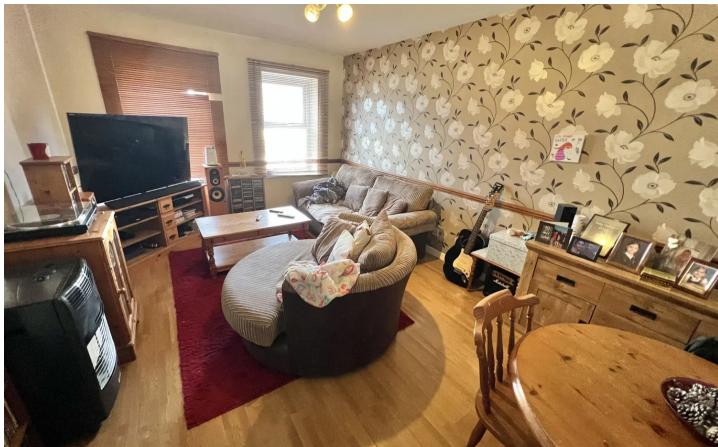

#### Torquay, Torquay

2-bed apartment with open views. Features reception hallway, lounge/dining room, fitted kitchen, 2 double bedrooms, bathroom/WC. Benefits from double glazing, electric heating, garage, and communal drying area. Available with no chain. Ideal for first-time buyers or investors.

Council Tax band: B

Tenure: Leasehold

- Ideal first time buyer or investment property
- Open views from the front elevation
- Lounge/dining room
- Fitted kitchen
- Two double bedrooms
- Bathroom/WC
- Electric heating and uPVC double glazing
- Single garage with parking for one car
- No chain