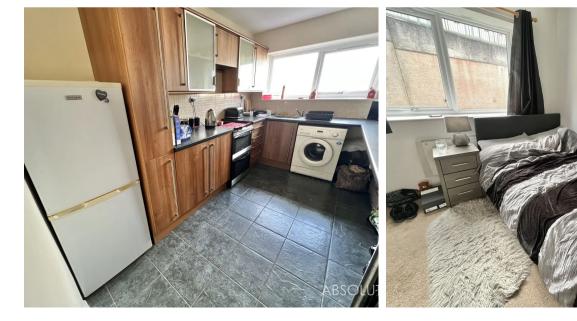

#### Torquay, Torquay

2-bed apartment with open views. Features reception hallway, lounge/dining room, fitted kitchen, 2 double bedrooms, bathroom/WC. Benefits from double glazing, electric heating, garage, and communal drying area. Available with no chain. Ideal for first-time buyers or investors.

Council Tax band: B

Tenure: Leasehold

- Ideal first time buyer or investment property
- Open views from the front elevation
- Lounge/dining room
- Fitted kitchen
- Two double bedrooms
- Bathroom/WC
- Electric heating and uPVC double glazing
- Single garage with parking for one car
- No chain