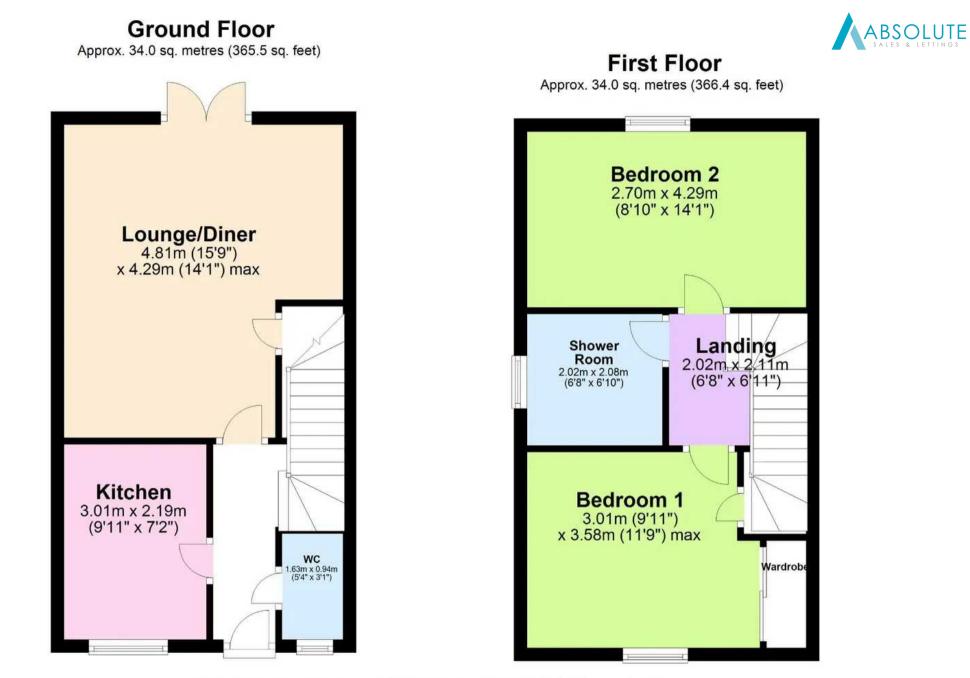

### Brixham

This modern end of terrace house presents an excellent opportunity for potential buyers. Offered with no chain, this two-bedroom house provides a spacious and inviting ambience.

Stepping inside, the property reveals a reception hallway, a fully fitted kitchen and a lounge/diner. In addition, the ground floor features a convenient WC. On the first floor, two double bedrooms can be found as well as a shower room/WC.

Council Tax band: B

Tenure: Freehold

EPC Energy Efficiency Rating: C

- Modern end of terrace house
- No chain
- Two double bedrooms
- Fully fitted kitchen plus lounge/diner
- Shower room/WC & ground floor WC
- Allocated parking
- Internal viewing highly recommended
- Easy to maintain front and rear gardens. Rear garden with Southern facing aspect.
- Gas central heating and uPVC double glazing

Total area: approx. 68.0 sq. metres (731.9 sq. feet)

Approx Plan produced using PlanUp.