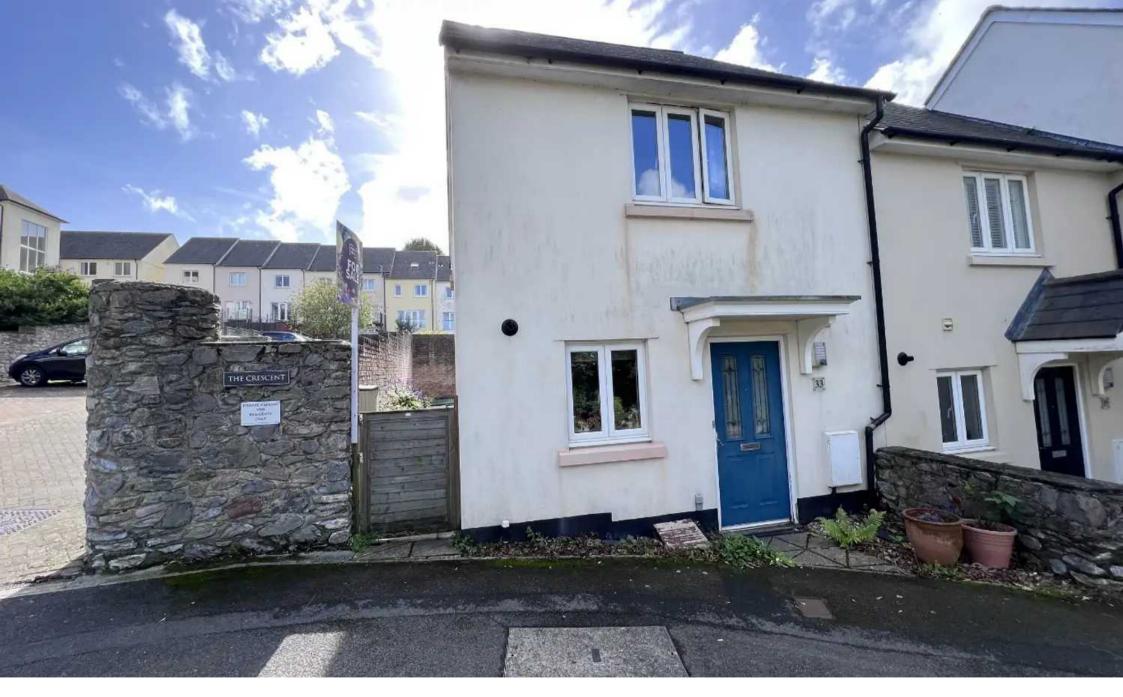

### Brixham

This modern end of terrace house presents an excellent opportunity for potential buyers. Offered with no chain, this two-bedroom house provides a spacious and inviting ambience.

Stepping inside, the property reveals a reception hallway, a fully fitted kitchen and a lounge/diner. In addition, the ground floor features a convenient WC. On the first floor, two double bedrooms can be found as well as a shower room/WC.

The property benefits from allocated parking for one car as well as ample visitor parking. The rear garden, with its delightful Southern facing aspect is mainly laid to patio complemented by a small grass area, an ideal setting for outdoor gatherings and relaxation.

#### FRONT GARDEN

Small front garden laid to wood chippings for ease of maintenance.

#### **Allocated Parking**

Allocated parking for one car plus ample visitors parking.