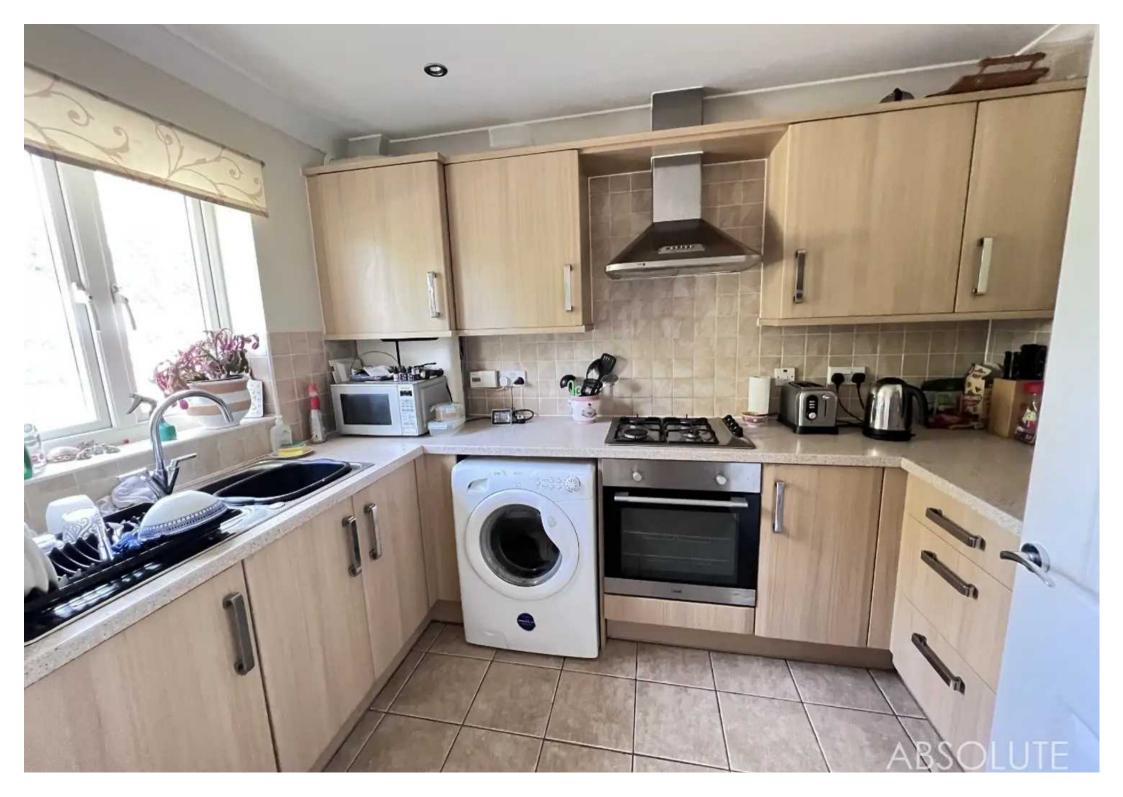

### Brixham

This modern end of terrace house presents an excellent opportunity for potential buyers. Offered with no chain, this two-bedroom house provides a spacious and inviting ambience.

Stepping inside, the property reveals a reception hallway, a fully fitted kitchen and a lounge/diner. In addition, the ground floor features a convenient WC. On the first floor, two double bedrooms can be found as well as a shower room/WC.

Council Tax band: B

Tenure: Freehold

EPC Energy Efficiency Rating: C

- Modern end of terrace house
- No chain
- Two double bedrooms
- Fully fitted kitchen plus lounge/diner
- Shower room/WC & ground floor WC
- Allocated parking
- Internal viewing highly recommended
- Easy to maintain front and rear gardens. Rear garden with Southern facing aspect.
- Gas central heating and uPVC double glazing