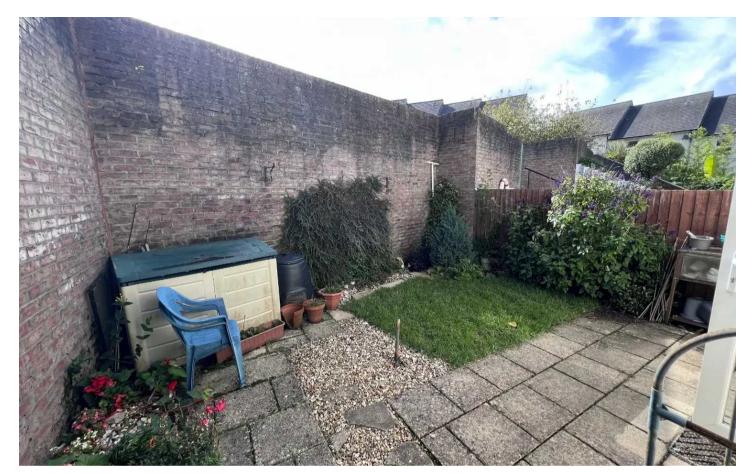

The property benefits from allocated parking for one car as well as ample visitor parking. The rear garden, with its delightful Southern facing aspect is mainly laid to patio complemented by a small grass area, an ideal setting for outdoor gatherings and relaxation.

#### **REAR GARDEN**

Easy to maintain rear gardens with Southern facing aspect. Mainly laid to patio with small grass area.