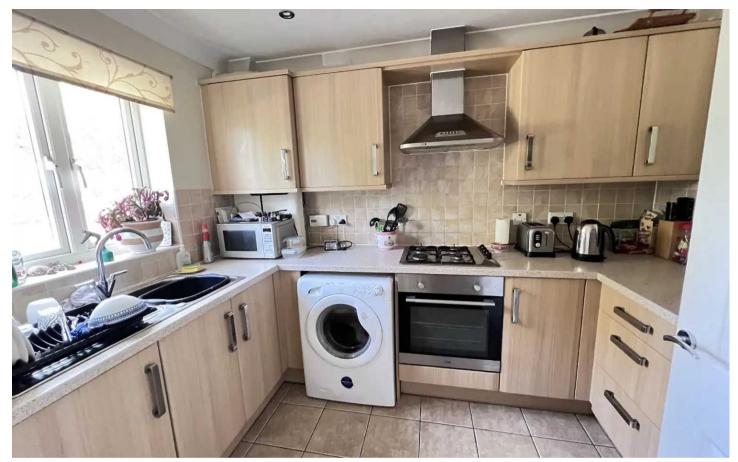

### Brixham

This modern end of terrace house presents an excellent opportunity for potential buyers. Offered with no chain, this two-bedroom house provides a spacious and inviting ambience.

Stepping inside, the property reveals a reception hallway, a fully fitted kitchen and a lounge/diner. In addition, the ground floor features a convenient WC. On the first floor, two double bedrooms can be found as well as a shower room/WC.

Council Tax band: B

Tenure: Freehold

EPC Energy Efficiency Rating: C

- Modern end of terrace house
- No chain
- Two double bedrooms
- Fully fitted kitchen plus lounge/diner
- Shower room/WC & ground floor WC
- Allocated parking
- Internal viewing highly recommended
- Easy to maintain front and rear gardens. Rear garden with Southern facing aspect.
- Gas central heating and uPVC double glazing