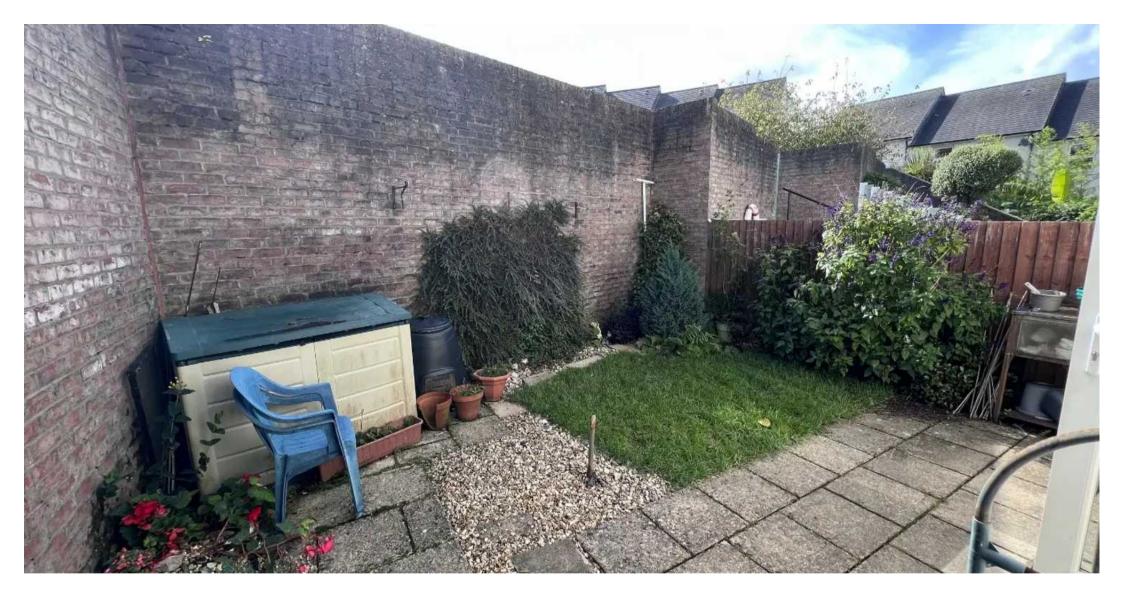

The property benefits from allocated parking for one car as well as ample visitor parking. The rear garden, with its delightful Southern facing aspect is mainly laid to patio complemented by a small grass area, an ideal setting for outdoor gatherings and relaxation.

#### **REAR GARDEN**

Easy to maintain rear gardens with Southern facing aspect. Mainly laid to patio with small grass area.