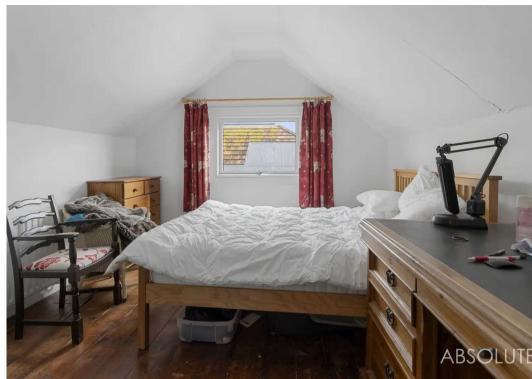

Down the hallway there are two double bedrooms with the main bedroom featuring built in wardrobes, whilst the bathroom is tiled and fitted with a w/c, basin, bath and shower cubicle. From the hallway there is access to the loft with a pull down ladder where you can find plenty of storage, there is also a room with a window which has previously been used as a spare room. The rear garden is private and is mainly laid to lawn with shrub borders.