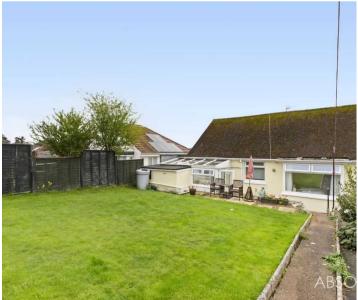

Down the hallway there are two double bedrooms with the main bedroom featuring built in wardrobes, whilst the bathroom is tiled and fitted with a w/c, basin, bath and shower cubicle. From the hallway there is access to the loft with a pull down ladder where you can find plenty of storage, there is also a room with a window which has previously been used as a spare room. The rear garden is private and is mainly laid to lawn with shrub borders.

This property would make an excellent purchase for any buyer looking for opportunities to extend or looking for a home with sea views.

The rear garden is private and is mainly laid to lawn with shrub borders.