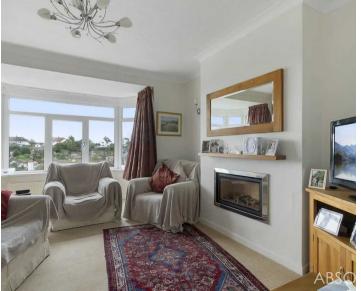

# Paignton

Upon entering this property there is a sloped driveway capable of taking up to three cars and a spacious garage with double doors, complete with power, lighting and a water supply. At the top of the steps the entrance to the bungalow is at the side of the property where you can find a wide internal hallway and cosy living room with a bay window to enjoy the sea views. The kitchen has been opened up with a wider entrance to the hallway and leads on to the utility room which has access to a separate w/c and storage area.