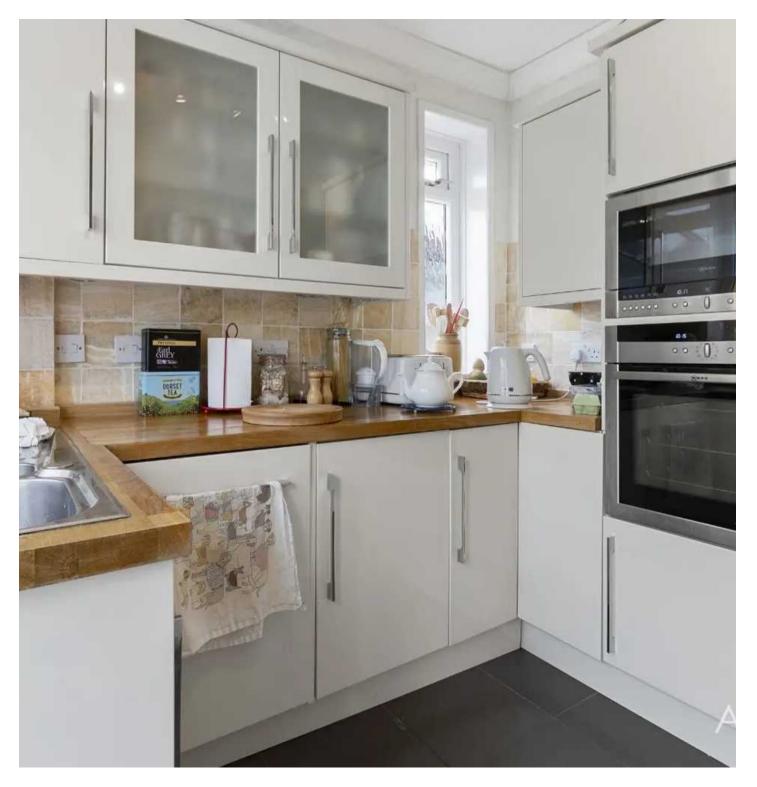

# Paignton

Upon entering this property there is a sloped driveway capable of taking up to three cars and a spacious garage with double doors, complete with power, lighting and a water supply. At the top of the steps the entrance to the bungalow is at the side of the property where you can find a wide internal hallway and cosy living room with a bay window to enjoy the sea views. The kitchen has been opened up with a wider entrance to the hallway and leads on to the utility room which has access to a separate w/c and storage area.