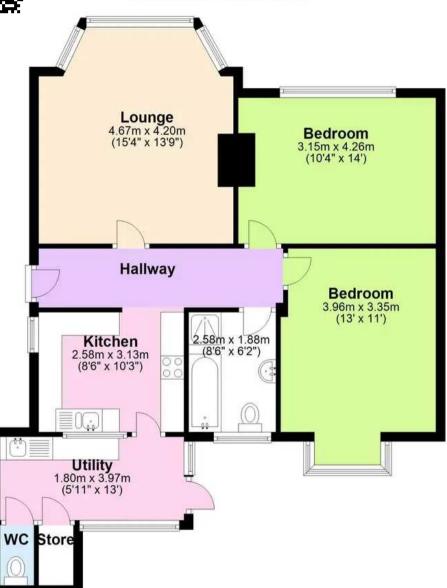

# Paignton

Upon entering this property there is a sloped driveway capable of taking up to three cars and a spacious garage with double doors, complete with power, lighting and a water supply. At the top of the steps the entrance to the bungalow is at the side of the property where you can find a wide internal hallway and cosy living room with a bay window to enjoy the sea views. The kitchen has been opened up with a wider entrance to the hallway and leads on to the utility room which has access to a separate w/c and storage area.

Down the hallway there are two double bedrooms with the main bedroom featuring built in wardrobes, whilst the bathroom is tiled and fitted with a w/c, basin, bath and shower cubicle. From the hallway there is access to the loft with a pull down ladder where you can find plenty of storage, there is also a room with a window which has previously been used as a spare room. The rear garden is private and is mainly laid to lawn with shrub borders.

**Garage** Approx. 19.8 sq. metres (212.7 sq. feet)

Approx. 39.2 sq. metres (421.6 sq. feet)