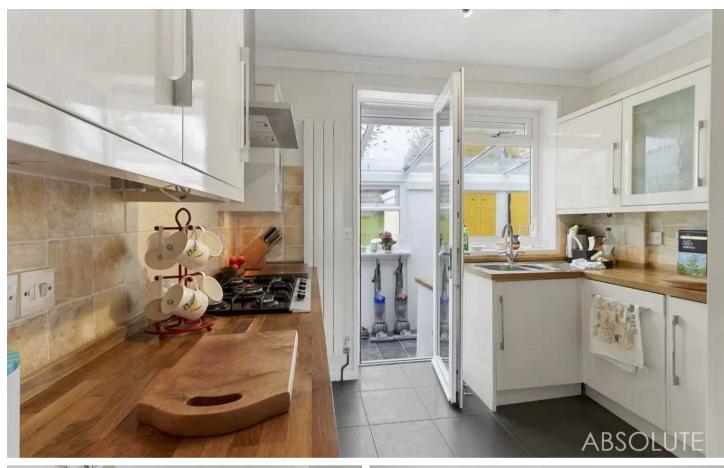

# Paignton

Upon entering this property there is a sloped driveway capable of taking up to three cars and a spacious garage with double doors, complete with power, lighting and a water supply. At the top of the steps the entrance to the bungalow is at the side of the property where you can find a wide internal hallway and cosy living room with a bay window to enjoy the sea views. The kitchen has been opened up with a wider entrance to the hallway and leads on to the utility room which has access to a separate w/c and storage area.