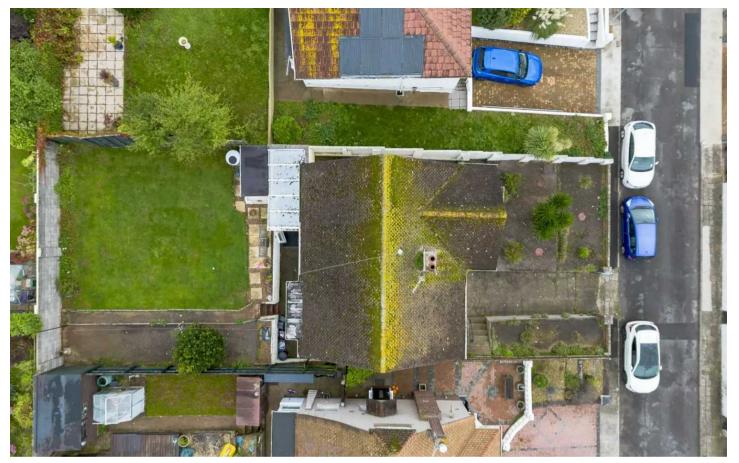

d cosy living room with a bay window to enjoy the sea views. The kitchen has been opened up with a wider entrance to the hallway and leads on to the utility room which has access to a separate w/c and storage area.

Down the hallway there are two double bedrooms with the main bedroom featuring built in wardrobes, whilst the bathroom is tiled and fitted with a w/c, basin, bath and shower cubicle. From the hallway there is access to the loft with a pull down ladder where you can find plenty of storage, there is also a room with a window which has previously been used as a spare room. The rear garden is private and is mainly laid to lawn with shrub borders.

This property would make an excellent purchase for any buyer looking for opportunities to extend or looking for a home with sea views.





The rear garden is private and is mainly laid to lawn with shrub borders.

### ON DRIVE

2 Parking Spaces

### GARAGE

Single Garage





# Cecilia Road

# Paignton

Located in the favoured area of Preston and a quiet cul de sac position. Preston offers a good range of local shopping, cafes, bars and restaurants plus sandy beaches and access to the south west coast path. Paignton town centre and can all be accessed by bus and Brixham by bus or seasonal ferry service.

Council Tax band: C

Tenure: Freehold

EPC Energy Efficiency Rating: D

- Detached bungalow
- Two double bedrooms
- Driveway parking
- Large garage space
- Private garden
- Sea views from bay window
- Open plan kitchen area
- Utility room
- Four piece bathroom suite























**Garage** Approx. 19.8 sq. metre