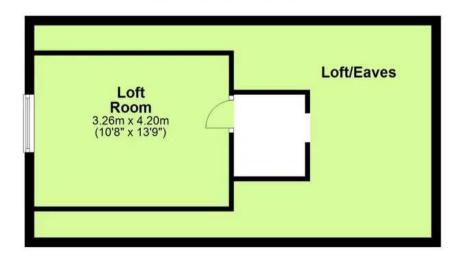

Down the hallway there are two double bedrooms with the main bedroom featuring built in wardrobes, whilst the bathroom is tiled and fitted with a w/c, basin, bath and shower cubicle. From the hallway there is access to the loft with a pull down ladder where you can find plenty of storage, there is also a room with a window which has previously been used as a spare room. The rear garden is private and is mainly laid to lawn with shrub borders.