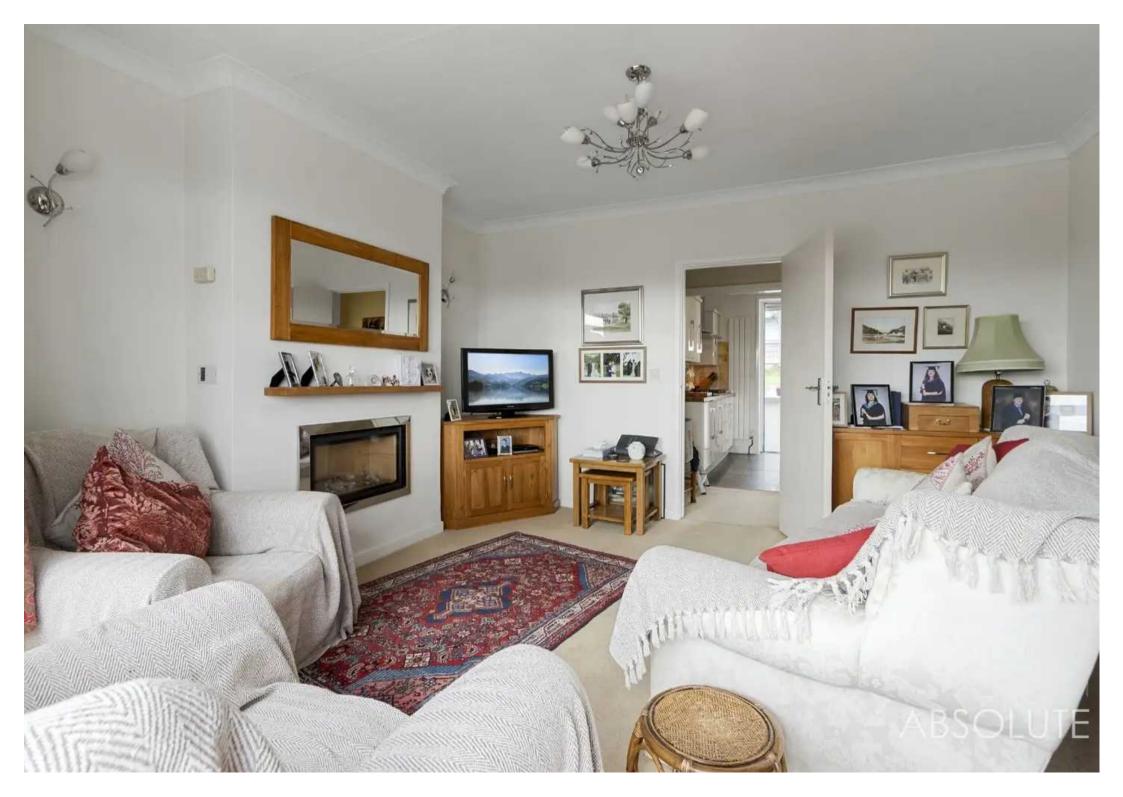

# Paignton

Upon entering this property there is a sloped driveway capable of taking up to three cars and a spacious garage with double doors, complete with power, lighting and a water supply. At the top of the steps the entrance to the bungalow is at the side of the property where you can find a wide internal hallway and cosy living room with a bay window to enjoy the sea views. The kitchen has been opened up with a wider entrance to the hallway and leads on to the utility room which has access to a separate w/c and storage area.