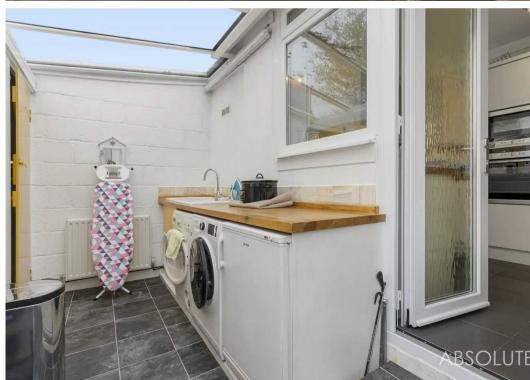

# Paignton

Upon entering this property there is a sloped driveway capable of taking up to three cars and a spacious garage with double doors, complete with power, lighting and a water supply. At the top of the steps the entrance to the bungalow is at the side of the property where you can find a wide internal hallway and cosy living room with a bay window to enjoy the sea views. The kitchen has been opened up with a wider entrance to the hallway and leads on to the utility room which has access to a separate w/c and storage area.