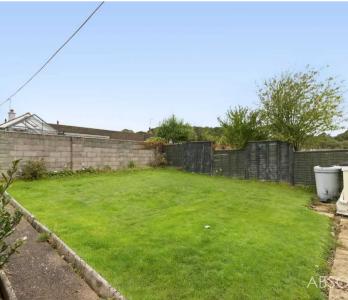

Down the hallway there are two double bedrooms with the main bedroom featuring built in wardrobes, whilst the bathroom is tiled and fitted with a w/c, basin, bath and shower cubicle. From the hallway there is access to the loft with a pull down ladder where you can find plenty of storage, there is also a room with a window which has previously been used as a spare room. The rear garden is private and is mainly laid to lawn with shrub borders.

This property would make an excellent purchase for any buyer looking for opportunities to extend or looking for a home with sea views.

The rear garden is private and is mainly laid to lawn with shrub borders.