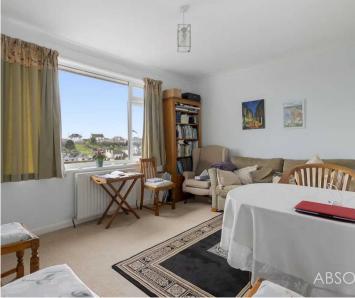

# Paignton

Upon entering this property there is a sloped driveway capable of taking up to three cars and a spacious garage with double doors, complete with power, lighting and a water supply. At the top of the steps the entrance to the bungalow is at the side of the property where you can find a wide internal hallway and cosy living room with a bay window to enjoy the sea views. The kitchen has been opened up with a wider entrance to the hallway and leads on to the utility room which has access to a separate w/c and storage area.