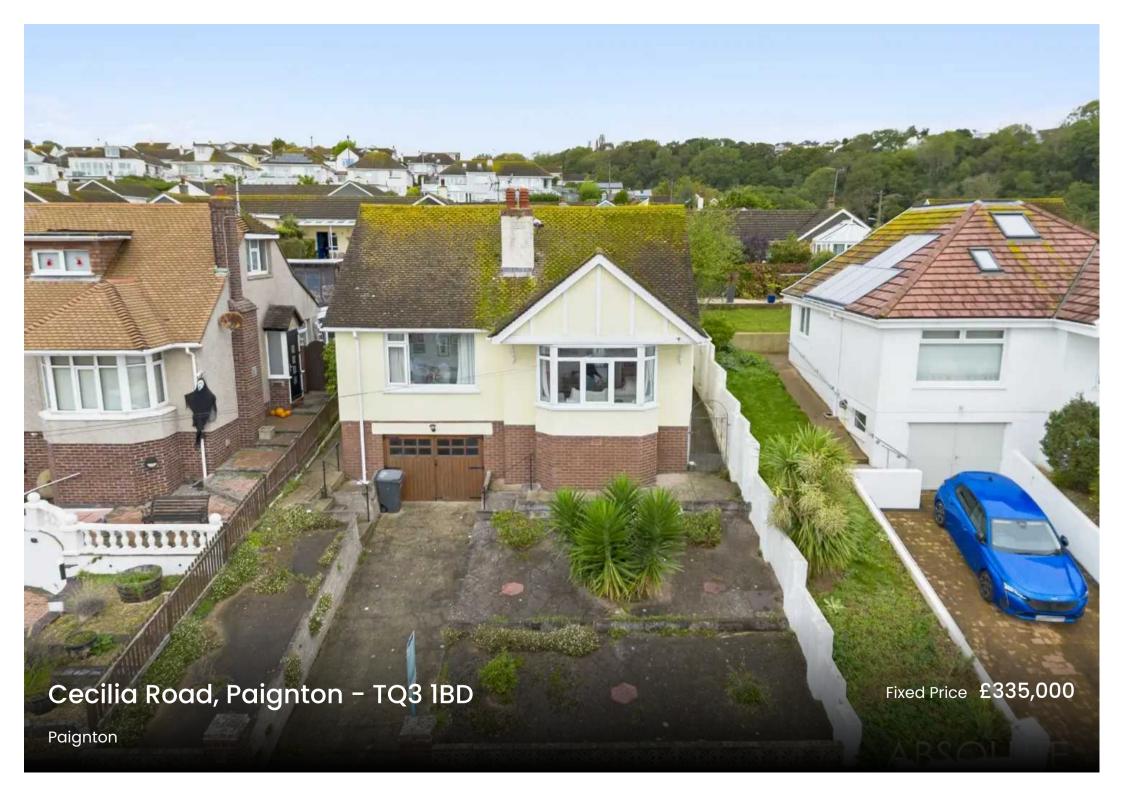

## Cecilia Road

# Paignton

Upon entering this property there is a sloped driveway capable of taking up to three cars and a spacious garage with double doors, complete with power, lighting and a water supply. At the top of the steps the entrance to the bungalow is at the side of the property where you can find a wide internal hallway and cosy living room with a bay window to enjoy the sea views. The kitchen has been opened up with a wider entrance to the hallway and leads on to the utility room which has access to a separate w/c and storage area.