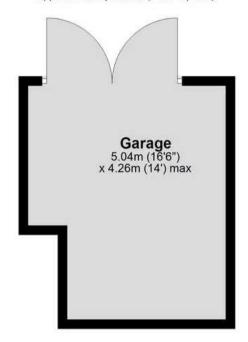

### GARAGE

Single Garage

**Garage** Approx. 19.8 sq. metres (212.7 sq. feet)

Approx. 39.2 sq. metres (421.6 sq. feet)