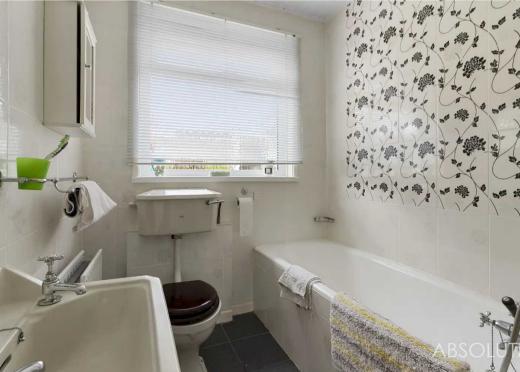

Down the hallway there are two double bedrooms with the main bedroom featuring built in wardrobes, whilst the bathroom is tiled and fitted with a w/c, basin, bath and shower cubicle. From the hallway there is access to the loft with a pull down ladder where you can find plenty of storage, there is also a room with a window which has previously been used as a spare room. The rear garden is private and is mainly laid to lawn with shrub borders.