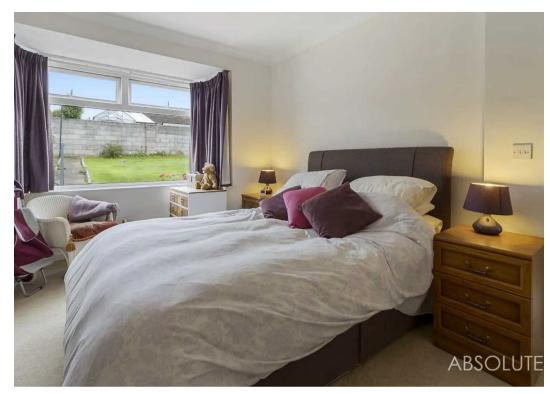

Down the hallway there are two double bedrooms with the main bedroom featuring built in wardrobes, whilst the bathroom is tiled and fitted with a w/c, basin, bath and shower cubicle. From the hallway there is access to the loft with a pull down ladder where you can find plenty of storage, there is also a room with a window which has previously been used as a spare room. The rear garden is private and is mainly laid to lawn with shrub borders.