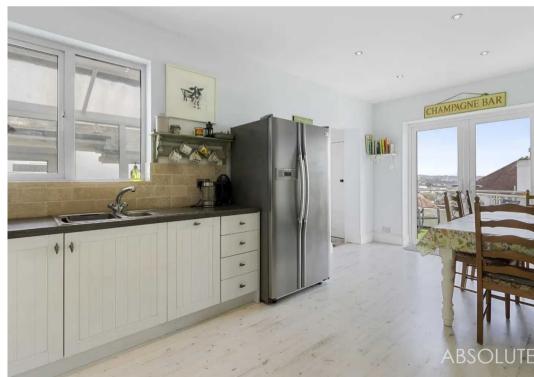

# 5 Clennon Avenue

Paignton, Paignton

First paragraph:

Introducing a charming and character-filled detached bungalow with stunning sea views, this three-bedroom property offers a delightful living experience. Located within a popular coastal town, this well-maintained home boasts a spacious layout with three bedrooms on the ground floor. The main bedroom features an ensuite shower room, with a family bathroom conveniently situated nearby. The lounge is adorned with a feature fireplace, adding warmth and character to the space. The modern fitted kitchen and dining area seamlessly open onto a sun terrace, providing an ideal setting for enjoying the picturesque views. Additionally, this property offers a rear enclosed garden, a garage, and ample off-road parking. With a good-sized cellar storage and a large loft area, there is no shortage of space. The energy performance certificate rates this property as a D, while the council tax band is rated as D.

Tenure: Freehold

EPC Energy Efficiency Rating: D

EPC Environmental Impact Rating: D

- Character detached bungalow with sea views
- Three bedrooms on the ground floor
- En-suite shower room to main bedroom plus family bathroom
- Lounge with feature fireplace
- Modern fitted kitchen/dining room opening onto the sun terrace
- Rear sun terrace with glazed balustrading and lovely sea views
- Rear enclosed garden
- Garage and ample off road parking
- Good sized cellar storage and large loft area
- EPC rating D. Council tax band D