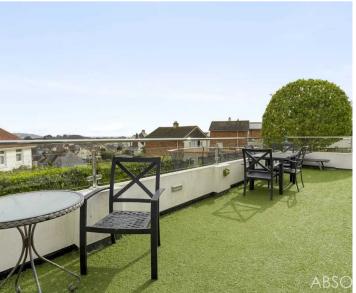

#### GARDEN

Rear garden arranged with lawned area and enclosed by hedging. Good sized sun terrace with stainless steel and glazed balustrading and enjoying lovely sea views over the bay.

Tenure: Freehold

EPC Energy Efficiency Rating: D

EPC Environmental Impact Rating: D

- Character detached bungalow with sea views
- Three bedrooms on the ground floor
- En-suite shower room to main bedroom plus family bathroom
- Lounge with feature fireplace
- Modern fitted kitchen/dining room opening onto the sun terrace
- Rear sun terrace with glazed balustrading and lovely sea views
- Rear enclosed garden
- Garage and ample off road parking
- Good sized cellar storage and large loft area
- EPC rating D. Council tax band D