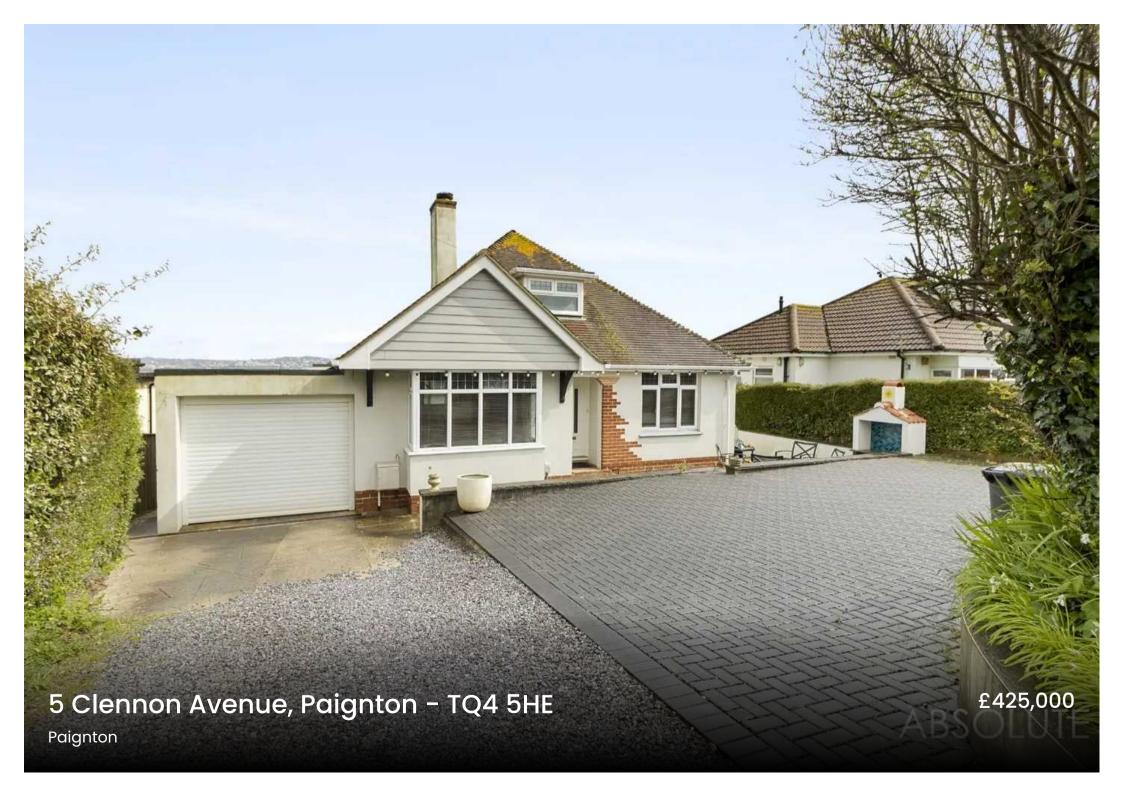

# 5 Clennon Avenue

Paignton, Paignton

First paragraph:

Introducing a charming and character-filled detached bungalow with stunning sea views, this three-bedroom property offers a delightful living experience. Located within a popular coastal town, this well-maintained home boasts a spacious layout with three bedrooms on the ground floor. The main bedroom features an ensuite shower room, with a family bathroom conveniently situated nearby. The lounge is adorned with a feature fireplace, adding warmth and character to the space. The modern fitted kitchen and dining area seamlessly open onto a sun terrace, providing an ideal setting for enjoying the picturesque views. Additionally, this property offers a rear enclosed garden, a garage, and ample off-road parking. With a good-sized cellar storage and a large loft area, there is no shortage of space. The energy performance certificate rates this property as a D, while the council tax band is rated as D.

#### ON DRIVE

3 Parking Spaces

Ample off road parking space to the front of the property with access to garage.

Tenure: Freehold

EPC Energy Efficiency Rating: D

EPC Environmental Impact Rating: D

- Character detached bungalow with sea views
- Three bedrooms on the ground floor
- En-suite shower room to main bedroom plus family bathroom
- Lounge with feature fireplace
- Modern fitted kitchen/dining room opening onto the sun terrace
- Rear sun terrace with glazed balustrading and lovely sea views
- Rear enclosed garden
- Garage and ample off road parking
- Good sized cellar storage and large loft area
- EPC rating D. Council tax band D