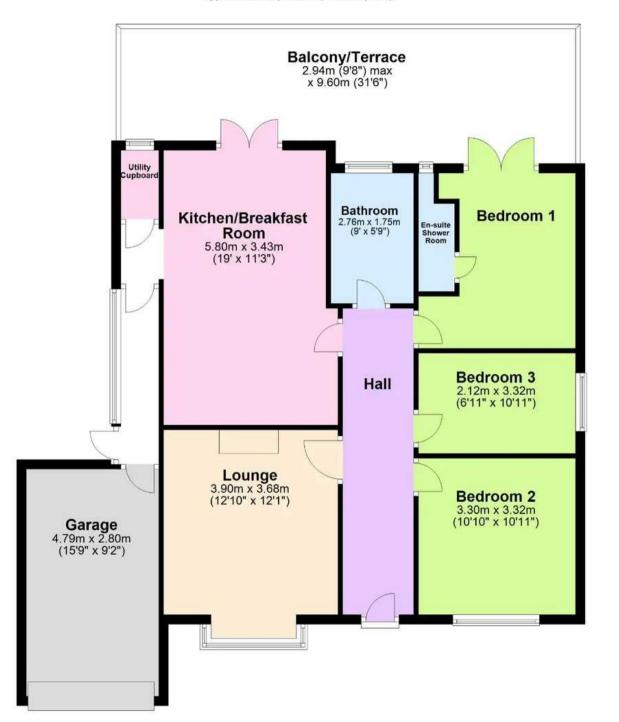

#### **Ground Floor**

Approx. 103.0 sq. metres (1108.2 sq. feet)

# 5 Clennon Avenue

Paignton, Paignton

First paragraph:

Introducing a charming and character-filled detached bungalow with stunning sea views, this three-bedroom property offers a delightful living experience. Located within a popular coastal town, this well-maintained home boasts a spacious layout with three bedrooms on the ground floor. The main bedroom features an ensuite shower room, with a family bathroom conveniently situated nearby. The lounge is adorned with a feature fireplace, adding warmth and character to the space. The modern fitted kitchen and dining area seamlessly open onto a sun terrace, providing an ideal setting for enjoying the picturesque views. Additionally, this property offers a rear enclosed garden, a garage, and ample off-road parking. With a good-sized cellar storage and a large loft area, there is no shortage of space. The energy performance certificate rates this property as a D, while the council tax band is rated as D.

Tenure: Freehold

EPC Energy Efficiency Rating: D

EPC Environmental Impact Rating: D

- Character detached bungalow with sea views
- Three bedrooms on the ground floor
- En-suite shower room to main bedroom plus family bathroom
- Lounge with feature fireplace
- Modern fitted kitchen/dining room opening onto the sun terrace
- Rear sun terrace with glazed balustrading and lovely sea views
- Rear enclosed garden
- Garage and ample off road parking
- Good sized cellar storage and large loft area
- EPC rating D. Council tax band D