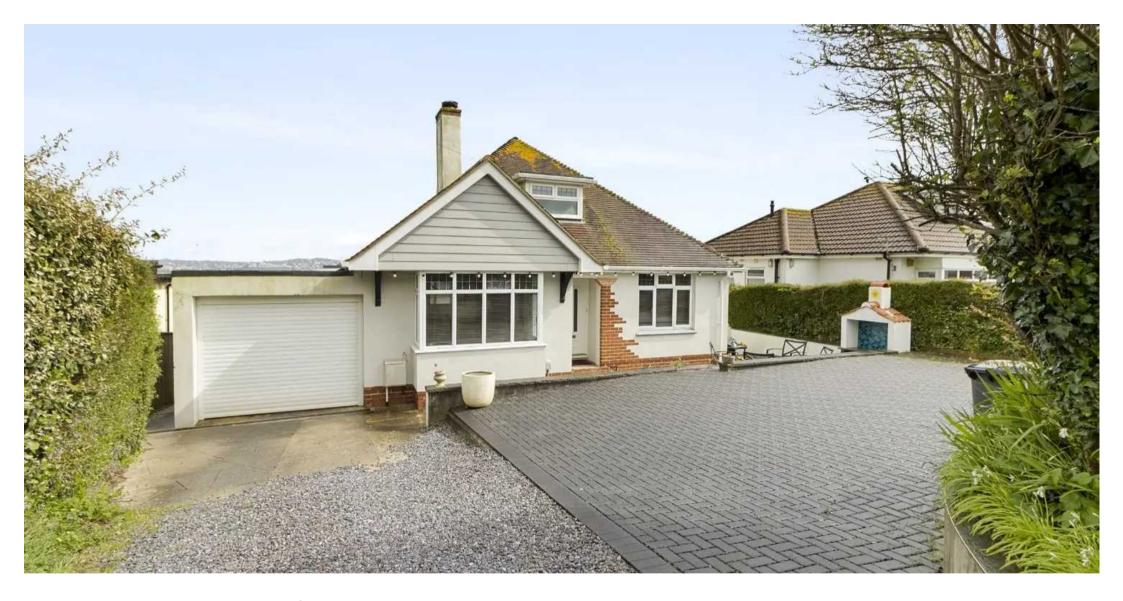

# 5 Clennon Avenue

Paignton, Paignton

First paragraph:

Introducing a charming and character-filled detached bungalow with stunning sea views, this three-bedroom property offers a delightful living experience. Located within a popular coastal town, this well-maintained home boasts a spacious layout with three bedrooms on the ground floor. The main bedroom features an ensuite shower room, with a family bathroom conveniently situated nearby. The lounge is adorned with a feature fireplace, adding warmth and character to the space. The modern fitted kitchen and dining area seamlessly open onto a sun terrace, providing an ideal setting for enjoying the picturesque views. Additionally, this property offers a rear enclosed garden, a garage, and ample off-road parking. With a good-sized cellar storage and a large loft area, there is no shortage of space. The energy performance certificate rates this property as a D, while the council tax band is rated as D.

Tenure: Freehold

EPC Energy Efficiency Rating: D

EPC Environmental Impact Rating: D

- Character detached bungalow with sea views
- Three bedrooms on the ground floor
- En-suite shower room to main bedroom plus family bathroom
- Lounge with feature fireplace
- Modern fitted kitchen/dining room opening onto the sun terrace
- Rear sun terrace with glazed balustrading and lovely sea views
- Rear enclosed garden
- Garage and ample off road parking
- Good sized cellar storage and large loft area
- EPC rating D. Council tax band D

#### GARAGE

Single Garage

With power and light, garage door to front and pedestrian door to rear opening into rear porch area.

#### ON DRIVE

3 Parking Spaces

Ample off road parking space to the front of the property with access to garage.