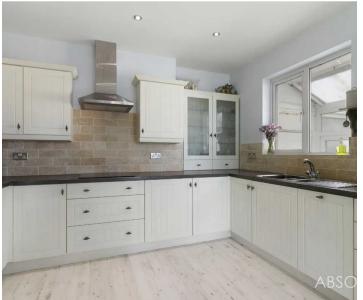

# 5 Clennon Avenue

Paignton, Paignton

First paragraph:

Introducing a charming and character-filled detached bungalow with stunning sea views, this three-bedroom property offers a delightful living experience. Located within a popular coastal town, this well-maintained home boasts a spacious layout with three bedrooms on the ground floor. The main bedroom features an ensuite shower room, with a family bathroom conveniently situated nearby. The lounge is adorned with a feature fireplace, adding warmth and character to the space. The modern fitted kitchen and dining area seamlessly open onto a sun terrace, providing an ideal setting for enjoying the picturesque views. Additionally, this property offers a rear enclosed garden, a garage, and ample off-road parking. With a good-sized cellar storage and a large loft area, there is no shortage of space. The energy performance certificate rates this property as a D, while the council tax band is rated as D.

Tenure: Freehold

EPC Energy Efficiency Rating: D

EPC Environmental Impact Rating: D

- Character detached bungalow with sea views
- Three bedrooms on the ground floor
- En-suite shower room to main bedroom plus family bathroom
- Lounge with feature fireplace
- Modern fitted kitchen/dining room opening onto the sun terrace
- Rear sun terrace with glazed balustrading and lovely sea views
- Rear enclosed garden
- Garage and ample off road parking
- Good sized cellar storage and large loft area
- EPC rating D. Council tax band D