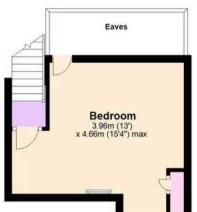

# Ground Floor Approx. 69.4 sq. metres (746.5 sq. feet)

Total area: approx. 86.4 sq. metres (930.0 sq. feet)