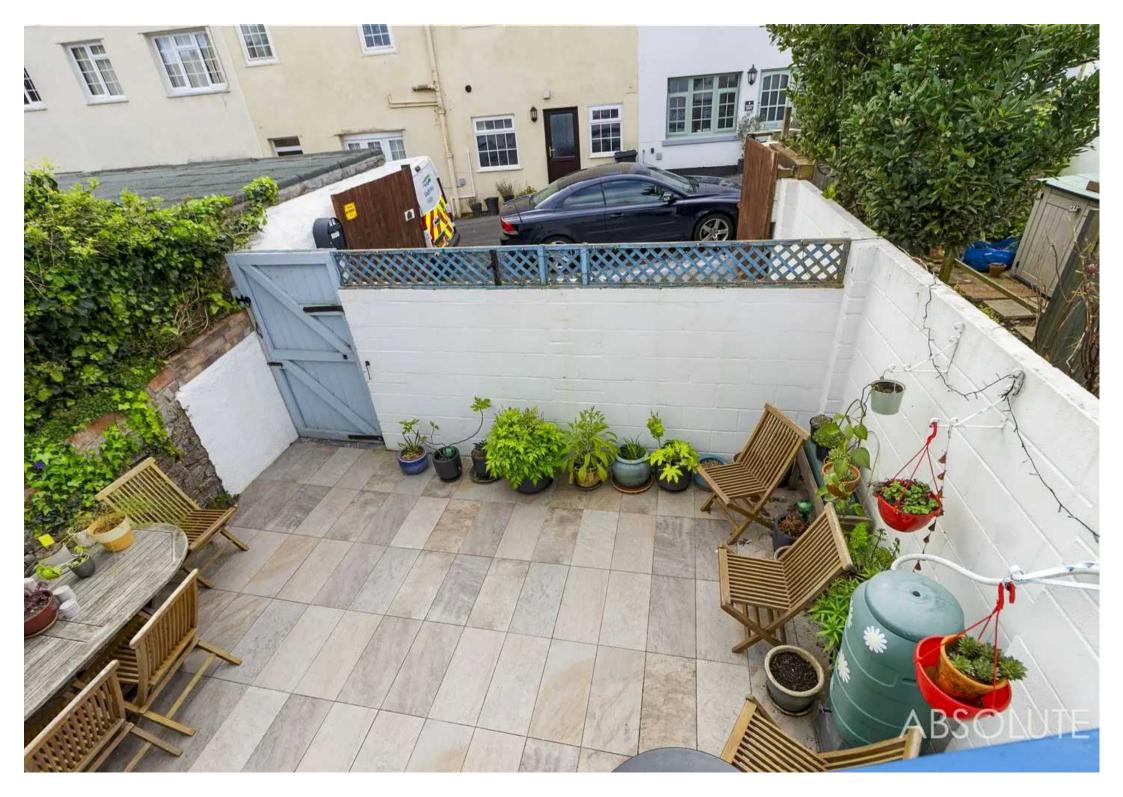

The outdoor space of this property is equally as impressive, with a private enclosed courtyard garden that beckons for lazy afternoons basking in the sun or hosting intimate gatherings with loved ones. This delightful space is perfect for al-fresco dining, featuring ample room for outdoor storage and potted plants, creating a tranquil oasis in the heart of this bustling neighbourhood. The courtyard garden leads to the front door, which can be accessed via a small flight of steps, adding a touch of charm to the property's exterior. Furthermore, convenience is key with driveway parking available for one vehicle, ensuring that you never have to worry about finding a spot after a long day. With allocated space for one vehicle as detailed on the title plan, you can enjoy the ease of parking right at your doorstep. Embrace the tranquillity and convenience of this maisonette's outdoor space, offering a rare opportunity to enjoy private living in one of Torquay's most prestigious locales. This versatile property would make an ideal holiday home, buy-to-let purchase or main residence.

### Garden

The Mews comes with a delightful private courtyard garden which enjoys a sunny position. The garden enjoys a south facing aspect and is a real sun trap. An ideal space for al-fresco dining with plenty of space for outdoor storage and pot plants. The courtyard garden leads to the front door accessed via a small flight of steps.

#### **DRIVEWAY**

1 Parking Space

Allocated space for 1 vehicle as detailed on the title plan.