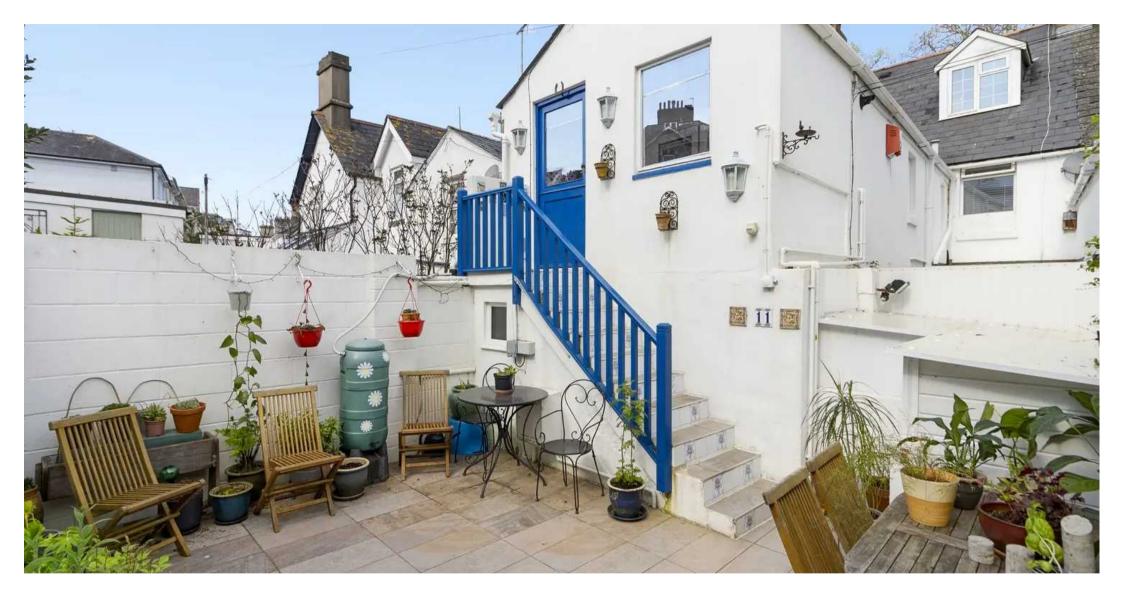

The outdoor space of this property is equally as impressive, with a private enclosed courtyard garden that beckons for lazy afternoons basking in the sun or hosting intimate gatherings with loved ones. This delightful space is perfect for al-fresco dining, featuring ample room for outdoor storage and potted plants, creating a tranquil oasis in the heart of this bustling neighbourhood. The courtyard garden leads to the front door, which can be accessed via a small flight of steps, adding a touch of charm to the property's exterior. Furthermore, convenience is key with driveway parking available for one vehicle, ensuring that you never have to worry about finding a spot after a long day. With allocated space for one vehicle as detailed on the title plan, you can enjoy the ease of parking right at your doorstep. Embrace the tranquillity and convenience of this maisonette's outdoor space, offering a rare opportunity to enjoy private living in one of Torquay's most prestigious locales. This versatile property would make an ideal holiday home, buy-to-let purchase or main residence.

### Garden

The Mews comes with a delightful private courtyard garden which enjoys a sunny position. The garden enjoys a south facing aspect and is a real sun trap. An ideal space for al-fresco dining with plenty of space for outdoor storage and pot plants. The courtyard garden leads to the front door accessed via a small flight of steps.