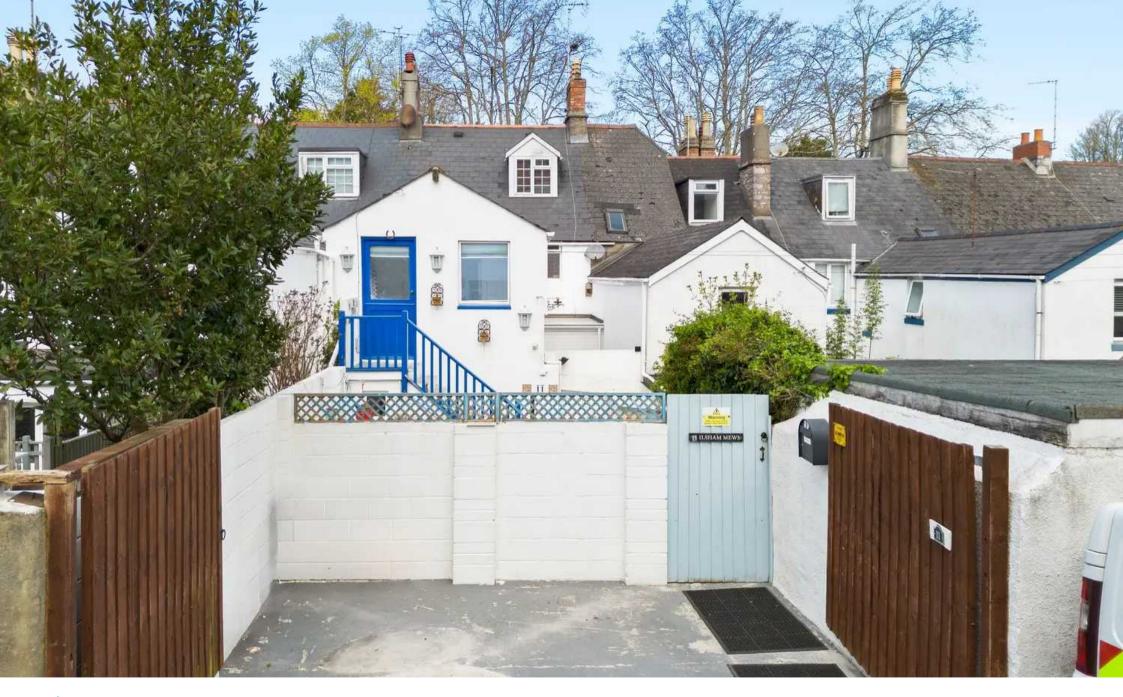

The outdoor space of this property is equally as impressive, with a private enclosed courtyard garden that beckons for lazy afternoons basking in the sun or hosting intimate gatherings with loved ones. This delightful space is perfect for al-fresco dining, featuring ample room for outdoor storage and potted plants, creating a tranquil oasis in the heart of this bustling neighbourhood. The courtyard garden leads to the front door, which can be accessed via a small flight of steps, adding a touch of charm to the property's exterior. Furthermore, convenience is key with driveway parking available for one vehicle, ensuring that you never have to worry about finding a spot after a long day. With allocated space for one vehicle as detailed on the title plan, you can enjoy the ease of parking right at your doorstep. Embrace the tranquillity and convenience of this maisonette's outdoor space, offering a rare opportunity to enjoy private living in one of Torquay's most prestigious locales. This versatile property would make an ideal holiday home, buy-to-let purchase or main residence.

### Garden

The Mews comes with a delightful private courtyard garden which enjoys a sunny position. The garden enjoys a south facing aspect and is a real sun trap. An ideal space for al-fresco dining with plenty of space for outdoor storage and pot plants. The courtyard garden leads to the front door accessed via a small flight of steps.

#### **DRIVEWAY**

1 Parking Space

Allocated space for 1 vehicle as detailed on the title plan.