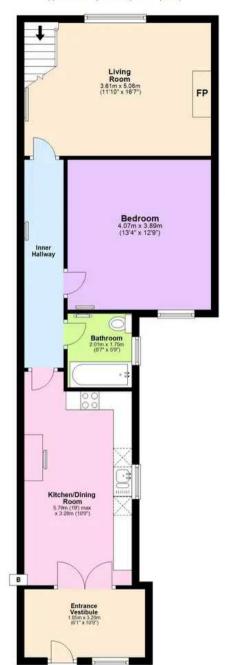

# Ground Floor Approx. 69.4 sq. metres (746.5 sq. feet)

Total area: approx. 86.4 sq. metres (930.0 sq. feet)