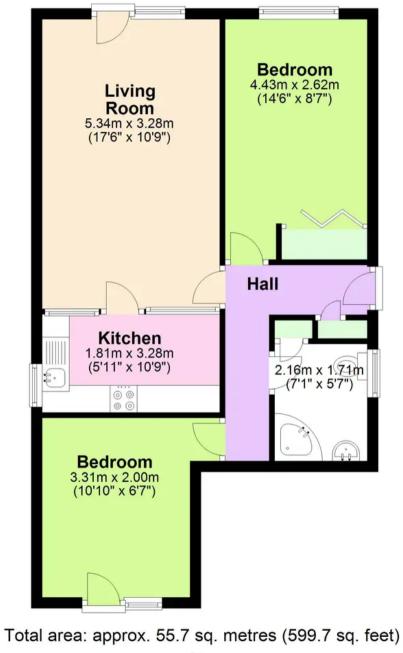

Tenure: Leasehold

EPC Energy Efficiency Rating: D

EPC Environmental Impact Rating: D

- Ground floor apartment
- Two bedrooms
- Off road parking
- Communal garden
- Near local schools and Paignton Zoo
- Electric Heating
- No onward chain
- Level access
- Separate kitchen
- EPC rating D / Council Tax band B

## Absolute Sales & Lettings

Absolute Sales & Lettings, 27 Hyde Road - TQ4 5BP 01803 890110

paignton@movewithabsolute.co.uk

http://www.movewithabsolute.co.uk

Ground Floor

Approx Plan produced using PlanUp.