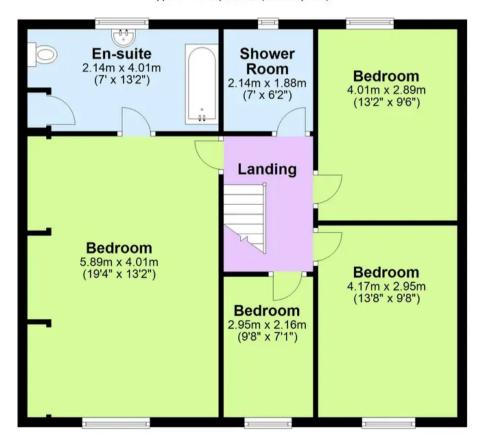

### **First Floor**

Approx. 74.5 sq. metres (802.2 sq. feet)

Total area: approx. 164.4 sq. metres (1770.0 sq. feet)