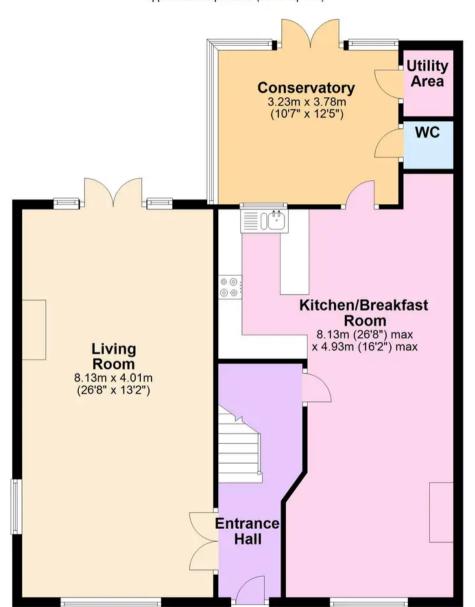

room/WC
- NO ONWARD CHAIN

#### Isaacs Road

#### Torquay

This property occupies a popular residential position, within easy reach to the local shops at Barton Hill Road, and is in close proximity to The Willows Wren Retail Park, Torbay Hospital, both grammar schools and local primary schools. Only a short drive away is Torquay seafront, town centre and deep water marina, which all offer a large array of shops, restaurants, cafes and further facilities and amenities. The ring road is also nearby, which offers great connections to Newton Abbot, Exeter and beyond.

# Absolute Sales & Lettings

Absolute Sales & Lettings Ltd, 13 Ilsham Road - TQ1 2JG 01803 214214

torquay@movewithabsolute.co.uk

movewithabsolute.co.uk/









#### **Ground Floor**

Approx. 89.9 sq. metres (967.8 sq. feet)



### **First Floor**

Approx. 74.5 sq. metres (802.2 sq. feet)



Total area: approx. 164.4 sq. metres (1770.0 sq. feet)