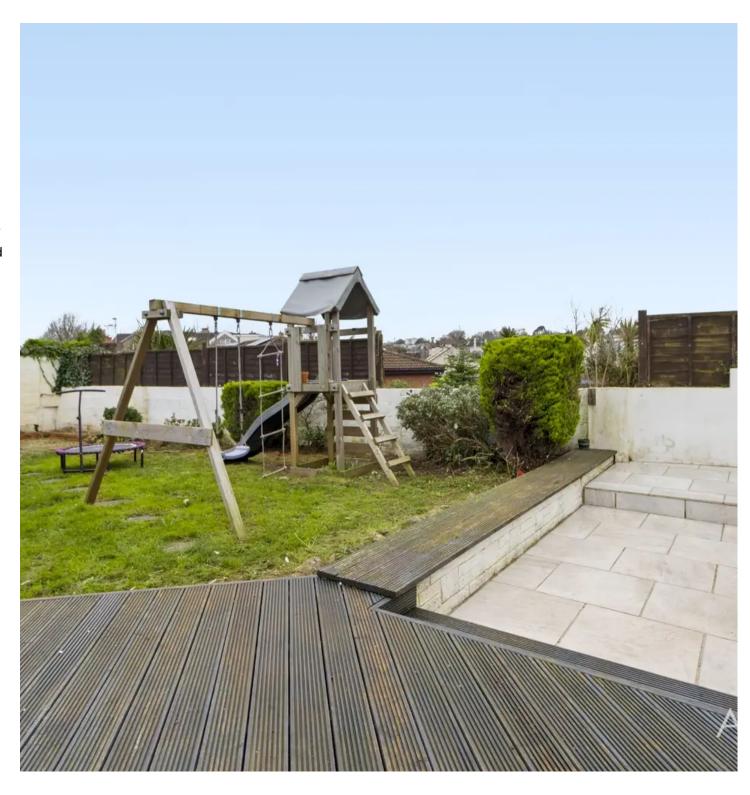

Council Tax band: C

Tenure: Freehold

EPC Energy Efficiency Rating: C

- A four bedroom end of terrace home
- Dual aspect living room with access onto the rear garden
- Kitchen/breakfast room
- Conservatory & downstairs utility/WC
- Popular residential area of Barton
- Within easy reach of Barton shops and amenities
- Bus stop closeby
- Four bedrooms with principle ensuite
- Bathroom/WC
- NO ONWARD CHAIN