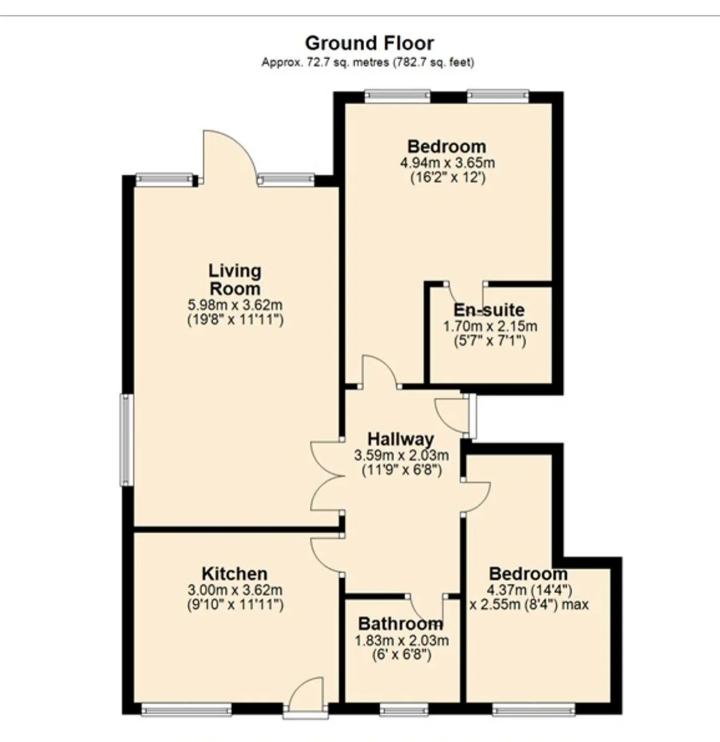

## Absolute Sales & Lettings

Absolute Sales & Lettings, 27 Hyde Road - TQ4 5BP 01803 890110

paignton@movewithabsolute.co.uk

http://www.movewithabsolute.co.uk

Total area: approx. 72.7 sq. metres (782.7 sq. feet)