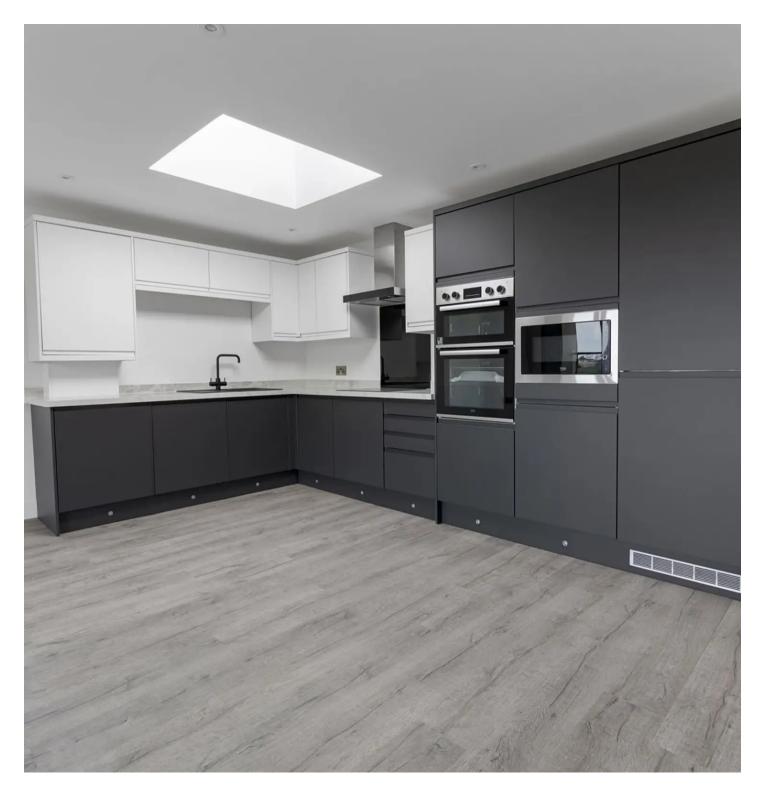

### \*Please note, all photos are of plot 6\*

Stunning in design and crafted to perfection, this new development comprises of six contemporary apartments tailored for modern living. Each unit is meticulously finished to the highest specification, boasting an open-plan living area seamlessly integrating quality modern fitted kitchens with built-in appliances. The appeal of the property is further enhanced by two double bedrooms, the main featuring its very own en suite shower room/WC, alongside a separate shower room/WC for added convenience. Residents will relish in the warmth provided by gas central heating and the tranquillity afforded by uPVC double glazing. Perfect for those seeking a lock-up-and-leave lifestyle, this turnkey property sits adjacent to St Marychurch precinct, offering both convenience and a serene setting. Additionally, each apartment comes ready with fitted floor coverings and features enclosed balconies that showcase picturesque open views. The development offers a secure haven, complete with electric gates, undercroft parking, and a turning circle, ensuring that every aspect of comfort and safety is accounted for.