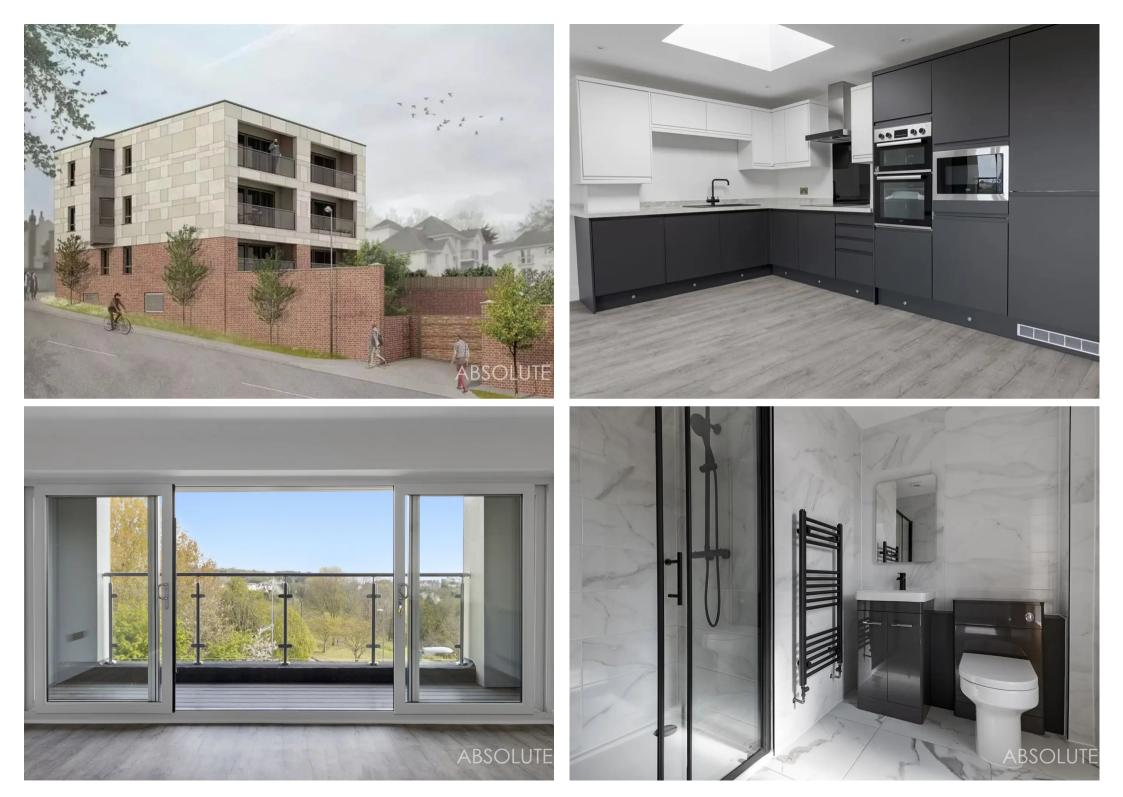

### \*Please note, all photos are of plot 6\*

Stunning in design and crafted to perfection, this new development comprises of six contemporary apartments tailored for modern living. Each unit is meticulously finished to the highest specification, boasting an open-plan living area seamlessly integrating quality modern fitted kitchens with built-in appliances. The appeal of the property is further enhanced by two double bedrooms, the main featuring its very own en suite shower room/WC, alongside a separate shower room/WC for added convenience. Residents will relish in the warmth provided by gas central heating and the tranquillity afforded by uPVC double glazing. Perfect for those seeking a lock-up-and-leave lifestyle, this turnkey property sits adjacent to St Marychurch precinct, offering both convenience and a serene setting. Additionally, each apartment comes ready with fitted floor coverings and features enclosed balconies that showcase picturesque open views. The development offers a secure haven, complete with electric gates, undercroft parking, and a turning circle, ensuring that every aspect of comfort and safety is accounted for.

#### BALCONY

Balcony enjoying open views