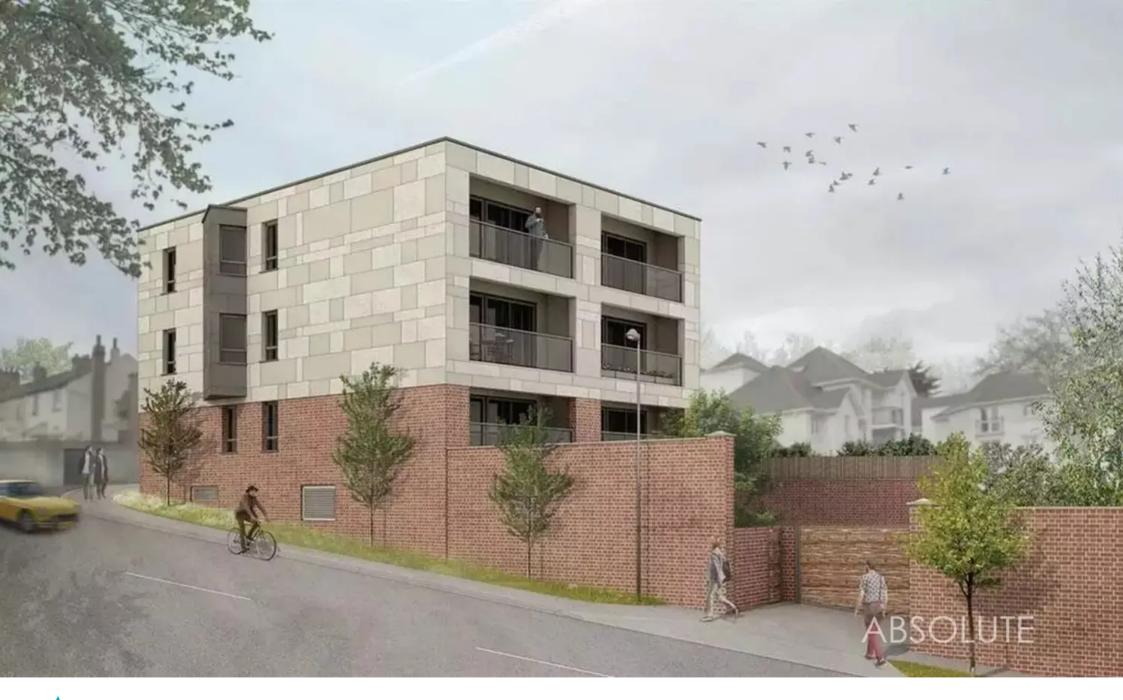

### \*Please note, all photos are of plot 6\*

Stunning in design and crafted to perfection, this new development comprises of six contemporary apartments tailored for modern living. Each unit is meticulously finished to the highest specification, boasting an open-plan living area seamlessly integrating quality modern fitted kitchens with built-in appliances. The appeal of the property is further enhanced by two double bedrooms, the main featuring its very own en suite shower room/WC, alongside a separate shower room/WC for added convenience. Residents will relish in the warmth provided by gas central heating and the tranquillity afforded by uPVC double glazing. Perfect for those seeking a lock-up-and-leave lifestyle, this turnkey property sits adjacent to St Marychurch precinct, offering both convenience and a serene setting. Additionally, each apartment comes ready with fitted floor coverings and features enclosed balconies that showcase picturesque open views. The development offers a secure haven, complete with electric gates, undercroft parking, and a turning circle, ensuring that every aspect of comfort and safety is accounted for.

#### 1 Parking Space

The property is accessed via a communal front door with telephone security entrance system. To the side is automated gated access which leads to undercroft parking and has allocated parking for 1 car. A turning circle gives easy in and out access.