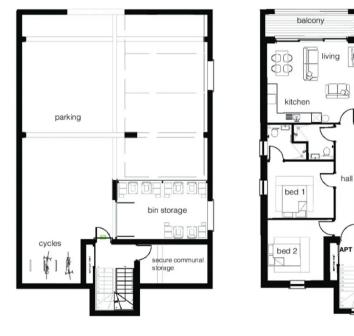

Tenure: Leasehold

ABSOLUTE SALES & LETTINGS

Somers Luxury Apartments St Mary Church Road

St Mary Church Road Torquay

balcony

g Q

kitchen

bed 1

bed 2

livina

K L

hall

ground floor

| APARTMENT 1 | 83m² |
|-------------|------|
| APARTMENT 2 | 81m² |

Images are not to scale. All dimensions indicated are approximate and furniture layout is for illustrative purposes only.