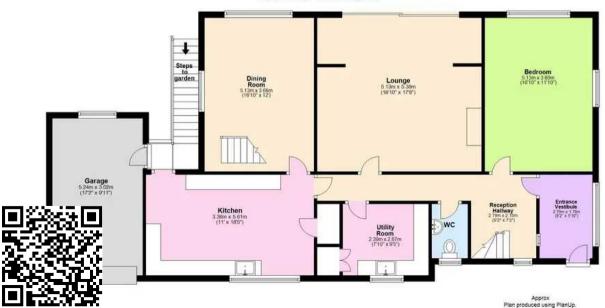

#### Garden Floor Approx. 63.1 sq. metres (679.2 sq. feet)

Ground Floor Approx. 114.2 sq. metres (1229.0 sq. feet)