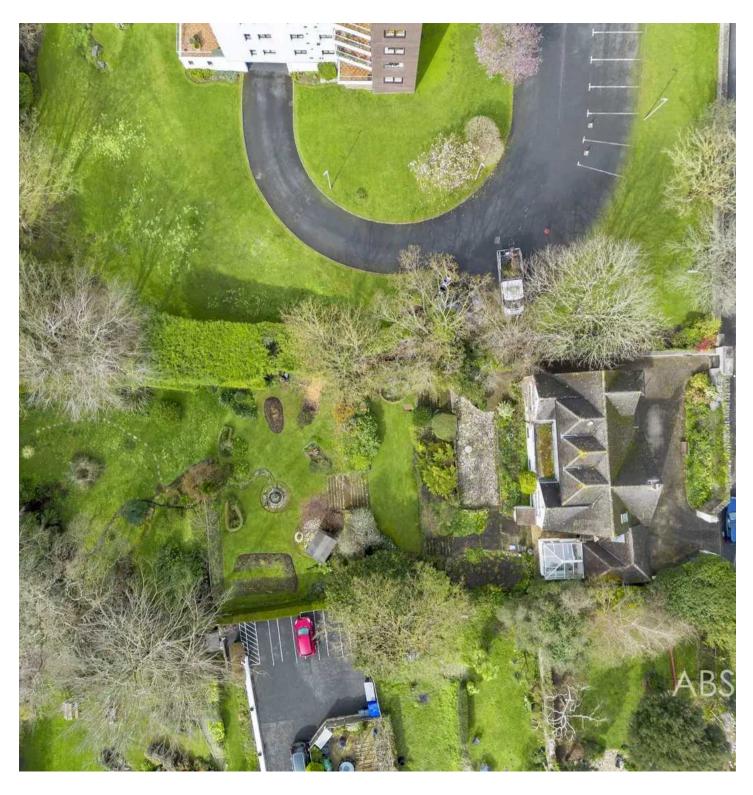

### **GARDEN**

From the kitchen the back door opens to steps which lead to a level area where there is a convenient gardeners WC and a conservatory with underfloor heating, currently used as a potting shed. From here a couple of steps descend onto a large crazy paved terrace positioned for enjoyment of the sun. Paths wind on a voyage of discovery through the garden with mature shrubs, specimen trees and flowering plants. You will also find a decorative pond/water feature and a useful garden shed. There are extensive rear gardens which is ideal for gardening enthusiasts. The garden is enclosed by mature hedging.

## Garden House Lower Warberry Road

Torquay, Torquay

For those with a penchant for outdoor living, the property offers gated access to a spacious driveway and a single garage, catering to both convenience and security. The grounds of the property are a testament to meticulous care and attention to detail, featuring extensive, landscaped, and mature gardens that provide a serene sanctuary and enhance the overall appeal of the property.