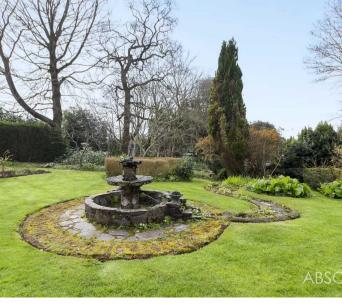

### **GARDEN**

From the kitchen the back door opens to steps which lead to a level area where there is a convenient gardeners WC and a conservatory with underfloor heating, currently used as a potting shed. From here a couple of steps descend onto a large crazy paved terrace positioned for enjoyment of the sun. Paths wind on a voyage of discovery through the garden with mature shrubs, specimen trees and flowering plants. You will also find a decorative pond/water feature and a useful garden shed. There are extensive rear gardens which is ideal for gardening enthusiasts. The garden is enclosed by mature hedging.