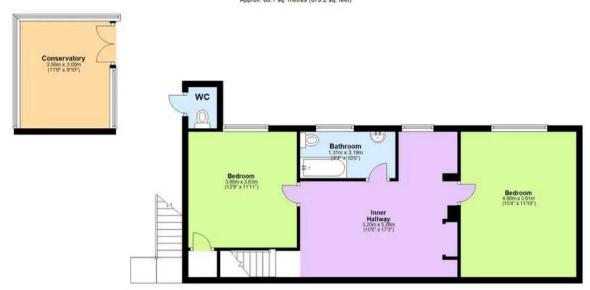

#### Garden Floor Approx. 63.1 sq. metres (679.2 sq. feet)

Ground Floor Approx. 114.2 sq. metres (1229.0 sq. feet)