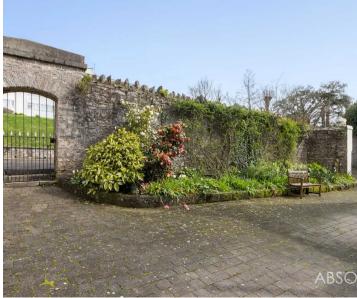

## FRONT GARDEN

To the front of the property is a traditional stone wall which not only provides privacy from the roadside but is also a perfect backdrop for climbing plants and mature shrubs.