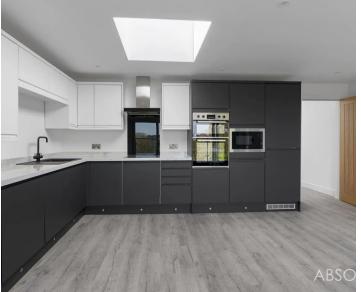

# 6 Somers Court Chilcote Close

, Torquay

Stunning in design and crafted to perfection, this new development comprises of six contemporary apartments tailored for modern living. Each unit is meticulously finished to the highest specification, boasting an open-plan living area seamlessly integrating quality modern fitted kitchens with built-in appliances. The appeal of the property is further enhanced by two double bedrooms, the main featuring its very own en suite shower room/WC, alongside a separate shower room/WC for added convenience. Residents will relish in the warmth provided by gas central heating and the tranquillity afforded by uPVC double glazing. Perfect for those seeking a lock-up-and-leave lifestyle, this turnkey property sits adjacent to St Marychurch precinct, offering both convenience and a serene setting. Additionally, each apartment comes ready with fitted floor coverings and features enclosed balconies that showcase picturesque open views. The development offers a secure haven, complete with electric gates, undercroft parking, and a turning circle, ensuring that every aspect of comfort and safety is accounted for.