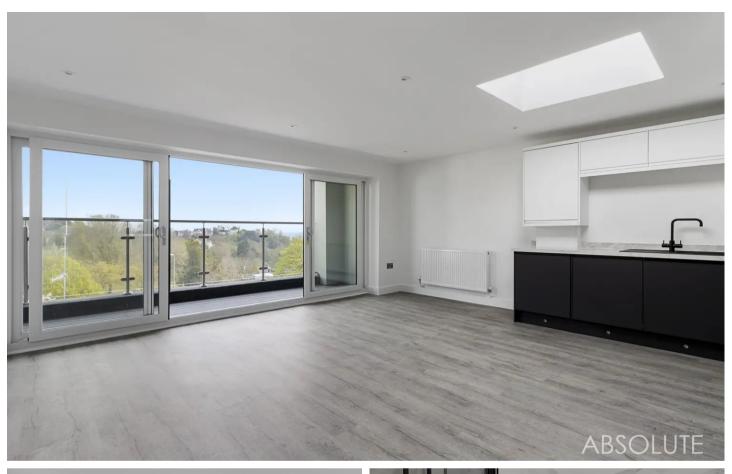

# 6 Somers Court Chilcote Close

, Torquay

Stunning in design and crafted to perfection, this new development comprises of six contemporary apartments tailored for modern living. Each unit is meticulously finished to the highest specification, boasting an open-plan living area seamlessly integrating quality modern fitted kitchens with built-in appliances. The appeal of the property is further enhanced by two double bedrooms, the main featuring its very own en suite shower room/WC, alongside a separate shower room/WC for added convenience. Residents will relish in the warmth provided by gas central heating and the tranquillity afforded by uPVC double glazing. Perfect for those seeking a lock-up-and-leave lifestyle, this turnkey property sits adjacent to St Marychurch precinct, offering both convenience and a serene setting. Additionally, each apartment comes ready with fitted floor coverings and features enclosed balconies that showcase picturesque open views. The development offers a secure haven, complete with electric gates, undercroft parking, and a turning circle, ensuring that every aspect of comfort and safety is accounted for.