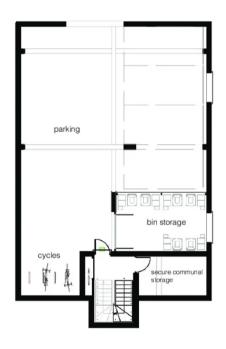

#### **ALLOCATED PARKING**

1 Parking Space

The property is accessed via a communal front door with telephone security entrance system. To the side is automated gated access which leads to undercroft parking and has allocated parking for 1 car. A turning circle gives easy in and out access.

# Somers Luxury Apartments St Mary Church Road Torquay

ground floor

first floor plan

 APARTMENT 1
 83m²

 APARTMENT 2
 81m²