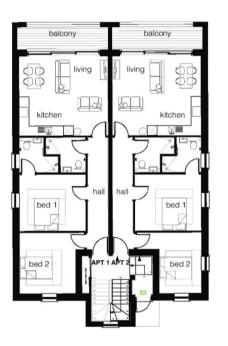

# 6 Somers Court Chilcote Close

, Torquay

Stunning in design and crafted to perfection, this new development comprises of six contemporary apartments tailored for modern living. Each unit is meticulously finished to the highest specification, boasting an open-plan living area seamlessly integrating quality modern fitted kitchens with built-in appliances. The appeal of the property is further enhanced by two double bedrooms, the main featuring its very own en suite shower room/WC, alongside a separate shower room/WC for added convenience. Residents will relish in the warmth provided by gas central heating and the tranquillity afforded by uPVC double glazing. Perfect for those seeking a lock-up-and-leave lifestyle, this turnkey property sits adjacent to St Marychurch precinct, offering both convenience and a serene setting. Additionally, each apartment comes ready with fitted floor coverings and features enclosed balconies that showcase picturesque open views. The development offers a secure haven, complete with electric gates, undercroft parking, and a turning circle, ensuring that every aspect of comfort and safety is accounted for.

# Somers Luxury Apartments St Mary Church Road Torquay

ground floor

first floor plan

 APARTMENT 1
 83m²

 APARTMENT 2
 81m²