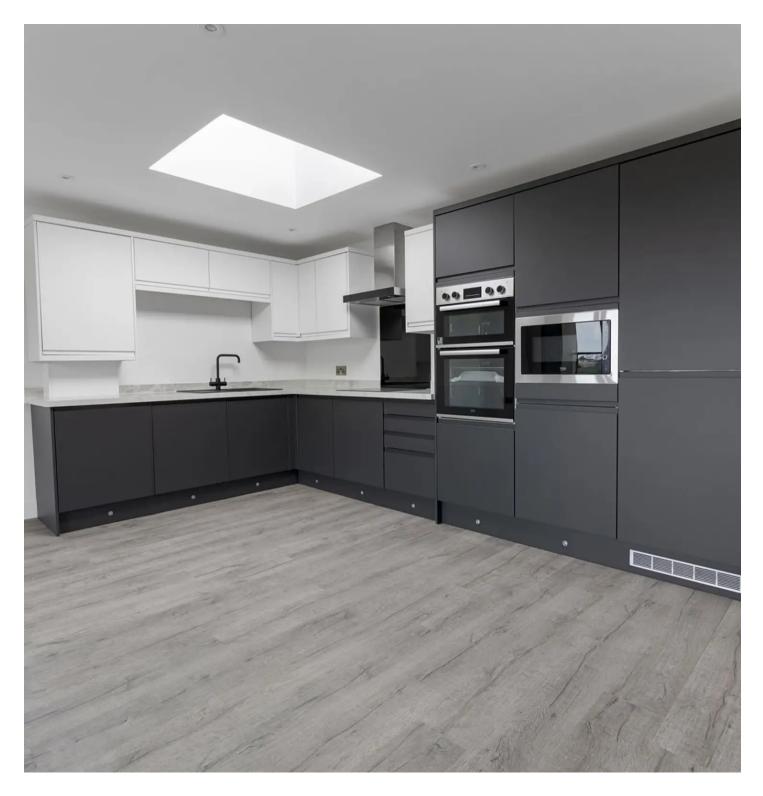

# 6 Somers Court Chilcote Close

, Torquay

Stunning in design and crafted to perfection, this new development comprises of six contemporary apartments tailored for modern living. Each unit is meticulously finished to the highest specification, boasting an open-plan living area seamlessly integrating quality modern fitted kitchens with built-in appliances. The appeal of the property is further enhanced by two double bedrooms, the main featuring its very own en suite shower room/WC, alongside a separate shower room/WC for added convenience. Residents will relish in the warmth provided by gas central heating and the tranquillity afforded by uPVC double glazing. Perfect for those seeking a lock-up-and-leave lifestyle, this turnkey property sits adjacent to St Marychurch precinct, offering both convenience and a serene setting. Additionally, each apartment comes ready with fitted floor coverings and features enclosed balconies that showcase picturesque open views. The development offers a secure haven, complete with electric gates, undercroft parking, and a turning circle, ensuring that every aspect of comfort and safety is accounted for.