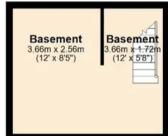

## Ground Floor

Approx. 126.3 sq. metres (1360.0 sq. feet)

First Floor

Approx. 98.6 sq. metres (1061.3 sq. feet)