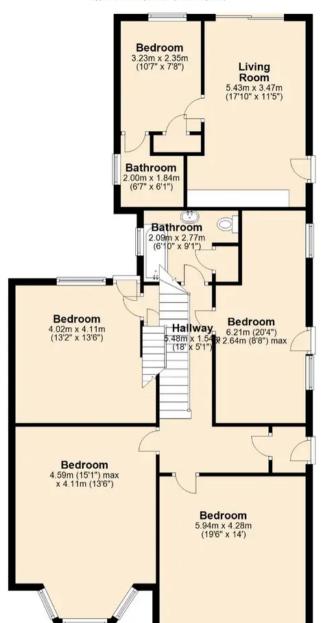

## Ground Floor

Approx. 126.3 sq. metres (1360.0 sq. feet)

First Floor

Approx. 98.6 sq. metres (1061.3 sq. feet)