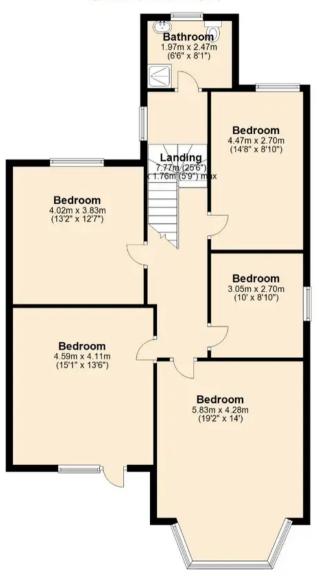

## Ground Floor

Approx. 126.3 sq. metres (1360.0 sq. feet)

First Floor

Approx. 98.6 sq. metres (1061.3 sq. feet)