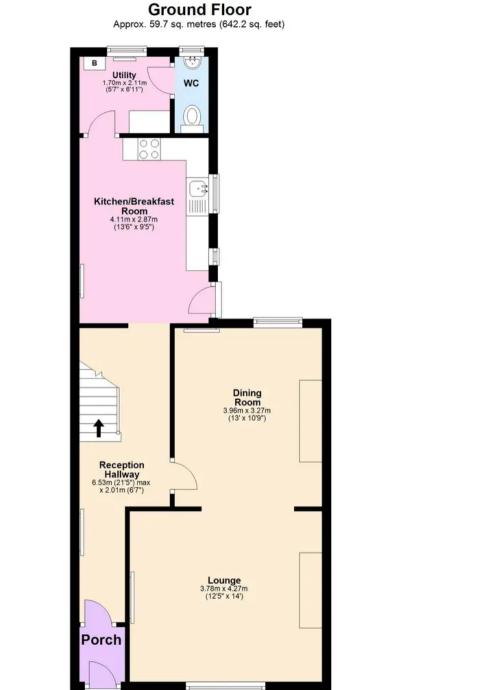

Upon entering the property, you are greeted by a welcoming atmosphere in the lounge area, which leads through to a separate dining space, perfect for entertaining guests or enjoying family meals. The property boasts a fitted kitchen/breakfast room with built-in appliances, providing a practical and stylish space for culinary enthusiasts. A separate utility room offers additional convenience, while a downstairs cloakroom/WC adds to the practicality of daily living.

Ascending the stairs, you will find four generously sized bedrooms, each offering ample space for relaxation and personalisation to suit individual needs. The modern fitted bathroom/WC provides a sleek and functional space for unwinding after a long day.