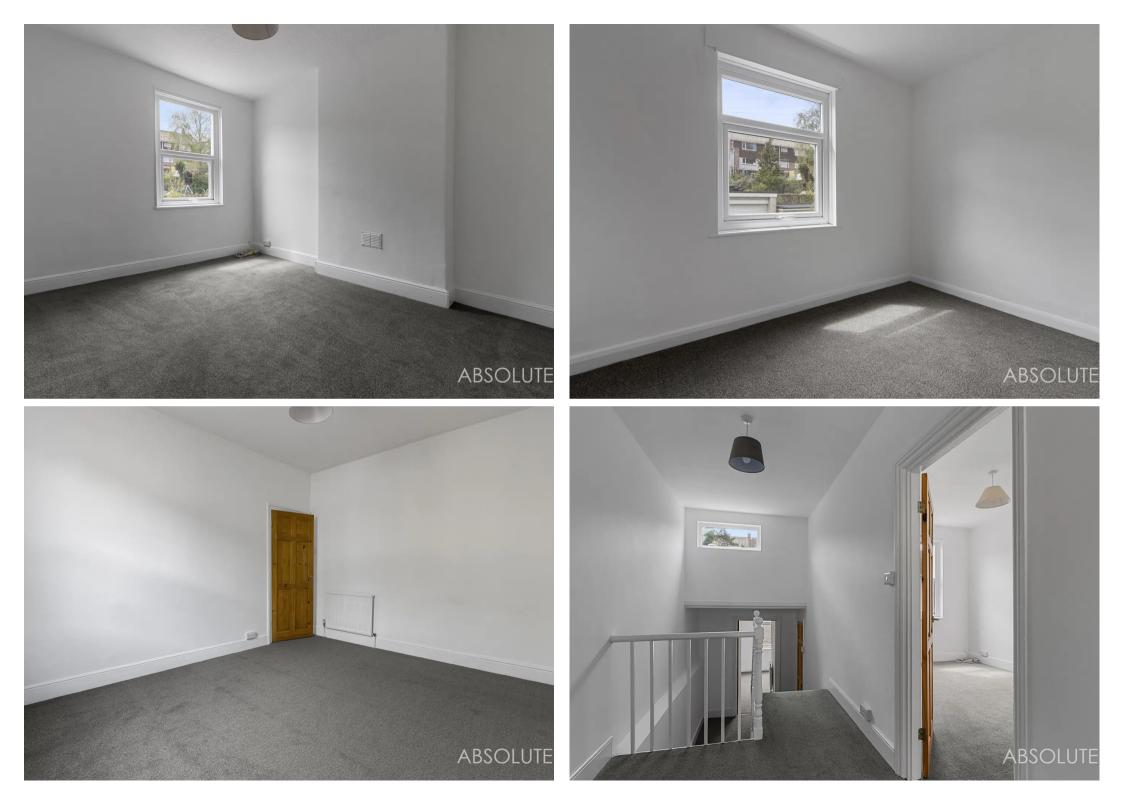

Upon entering the property, you are greeted by a welcoming atmosphere in the lounge area, which leads through to a separate dining space, perfect for entertaining guests or enjoying family meals. The property boasts a fitted kitchen/breakfast room with built-in appliances, providing a practical and stylish space for culinary enthusiasts. A separate utility room offers additional convenience, while a downstairs cloakroom/WC adds to the practicality of daily living.

Ascending the stairs, you will find four generously sized bedrooms, each offering ample space for relaxation and personalisation to suit individual needs. The modern fitted bathroom/WC provides a sleek and functional space for unwinding after a long day.