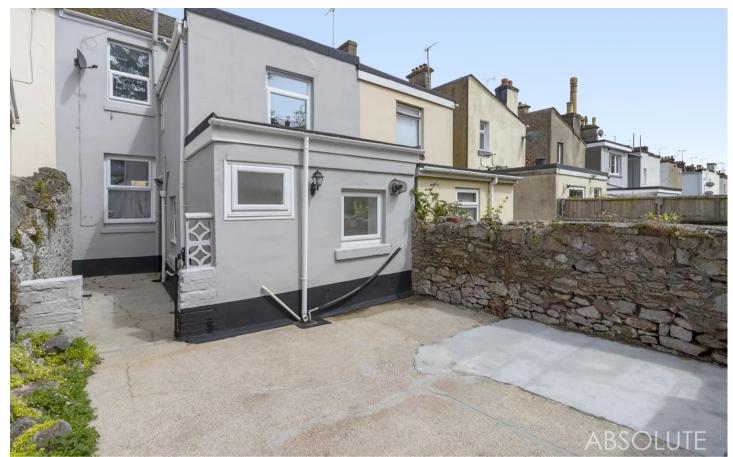

#### Garden

A rear lane gives access to the rear garden where a timber gate opens up onto a concrete hardstanding garden area or off road parking for one car.

#### 2 Parking Spaces

The rear courtyard can be used for parking for 2 vehicles accessed via a lane to the rear. There is also on road parking at the front of the property available.