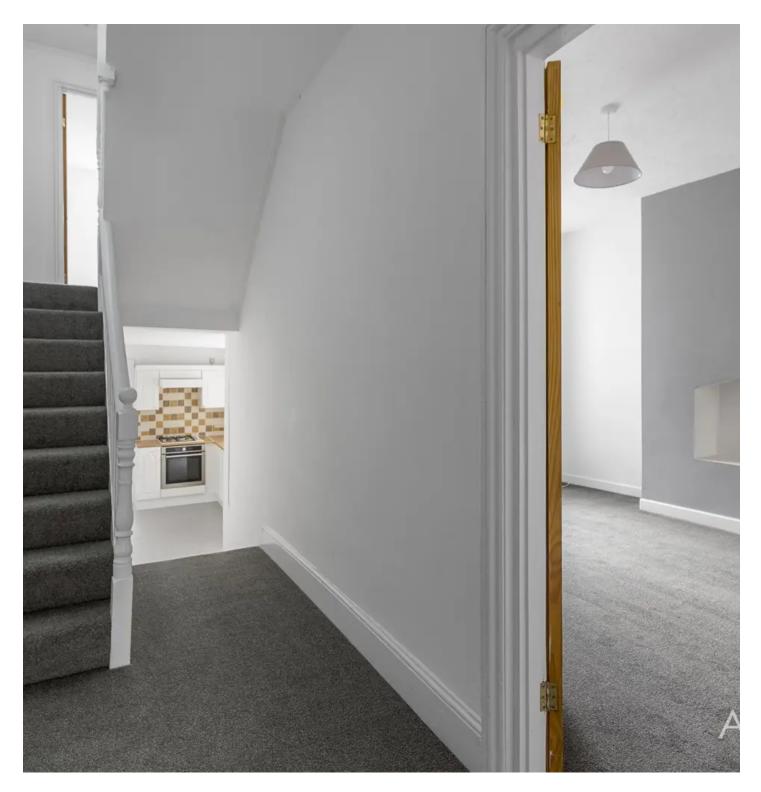

Upon entering the property, you are greeted by a welcoming atmosphere in the lounge area, which leads through to a separate dining space, perfect for entertaining guests or enjoying family meals. The property boasts a fitted kitchen/breakfast room with built-in appliances, providing a practical and stylish space for culinary enthusiasts. A separate utility room offers additional convenience, while a downstairs cloakroom/WC adds to the practicality of daily living.