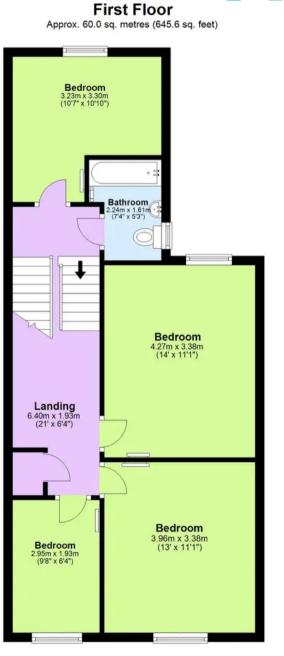

Upon entering the property, you are greeted by a welcoming atmosphere in the lounge area, which leads through to a separate dining space, perfect for entertaining guests or enjoying family meals. The property boasts a fitted kitchen/breakfast room with built-in appliances, providing a practical and stylish space for culinary enthusiasts. A separate utility room offers additional convenience, while a downstairs cloakroom/WC adds to the practicality of daily living.

Ascending the stairs, you will find four generously sized bedrooms, each offering ample space for relaxation and personalisation to suit individual needs. The modern fitted bathroom/WC provides a sleek and functional space for unwinding after a long day.