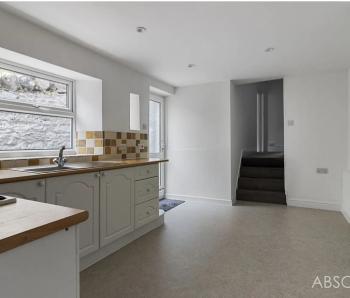

Upon entering the property, you are greeted by a welcoming atmosphere in the lounge area, which leads through to a separate dining space, perfect for entertaining guests or enjoying family meals. The property boasts a fitted kitchen/breakfast room with built-in appliances, providing a practical and stylish space for culinary enthusiasts. A separate utility room offers additional convenience, while a downstairs cloakroom/WC adds to the practicality of daily living.