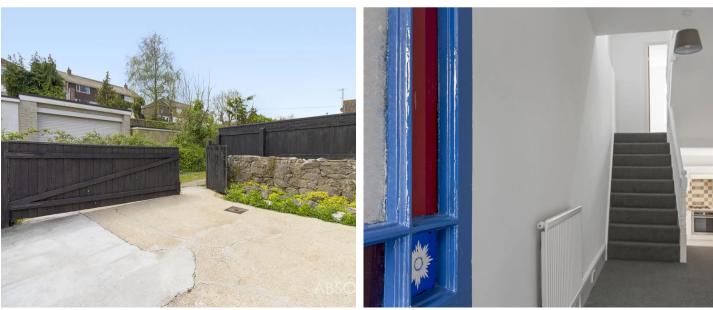

#### Garden

A rear lane gives access to the rear garden where a timber gate opens up onto a concrete hardstanding garden area or off road parking for one car.

#### 2 Parking Spaces

The rear courtyard can be used for parking for 2 vehicles accessed via a lane to the rear. There is also on road parking at the front of the property available.