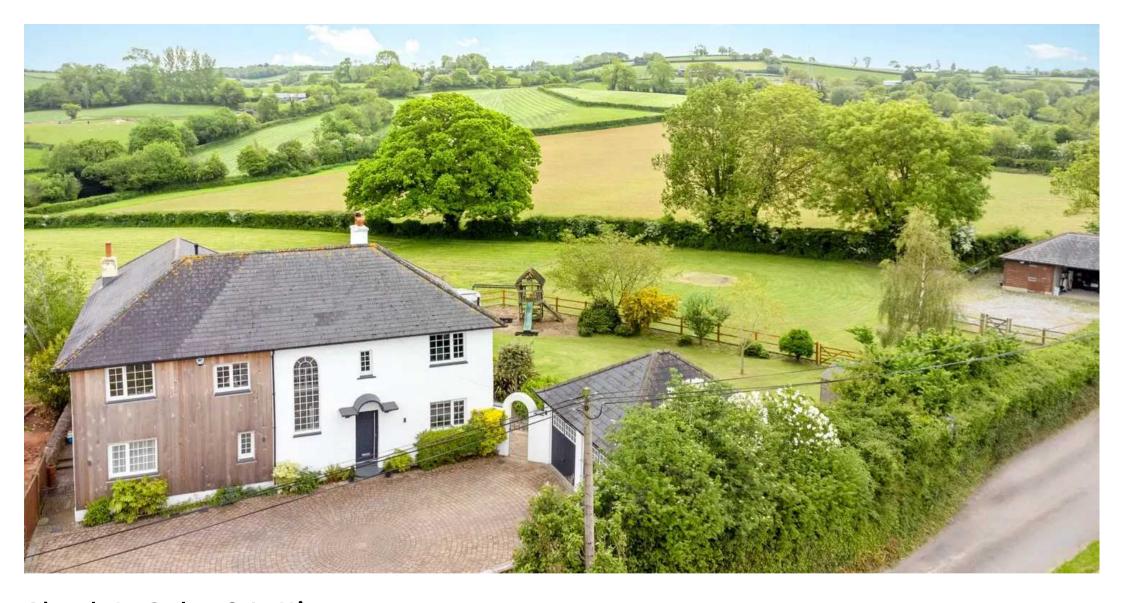

## **Longlands House**

Whilborough Road, Newton Abbot

This exceptional 5-bedroom detached house offers a wonderful blend of elegant living spaces and idyllic countryside views. The impressive property boasts a superb bespoke kitchen breakfast room with a gas Aga and separate laundry room, perfect for those who love entertaining. In addition, the four reception rooms provide ample space for relaxing and socialising, while the bay windowed sitting room features a cosy wood burning stove. This stunning property offers five double bedrooms, three of which have en suite facilities, ensuring luxury and comfort for all residents. There is also a home office with built-in furniture, allowing for a peaceful and productive work environment. The spacious family bathroom adds to the convenience of this exquisite house. The automated gates lead to an attractive block paved driveway and a double garage, providing secure parking.

#### GARDEN

There is a wrought iron gate that leads to the good sized private gardens that have been superbly landscaped and stocked with an abundance of specimen shrubs, trees and bushes. There is also a sun terrace that affords rolling countryside views and a kids soft play area. There is a 5 bar gate that gives access to the paddock which is approaching 4 acres and has a gentle slope.

### Whilborough Road, Newton Abbot

The property occupies a much sought after semi rural location on the edge of Kingskerswell and highly desirable hamlet of North Whilborough. There are some lovely country walks just on your doorstep, two local pubs, a village primary school, Doctor's surgery, hairdressers, post office and Co-operative. Torquay seafront is approximately 5 miles distance with easy access to Newton Abbot train station, offering rail links to London Paddington. The city of Exeter is 30 minutes away with its regional airport.