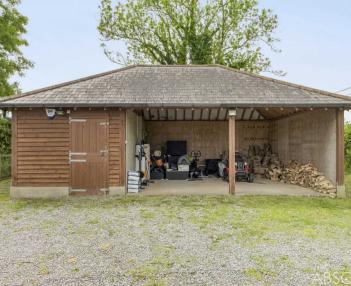

#### DRIVEWAY

4 Parking Spaces

The property is approached via a 5 bar automated gate that leads to an attractive block paved driveway offering ample driveway parking and EV car charger. From Whilborough Road there is a 2nd vehicular entrance and 5 bar gate that opens to a stone chipped driveway and has access to the stable block where there is a double carport/hay storage area and single stable that is currently arranged as a home gymnasium.

#### **CAR PORT**

2 Parking Spaces

From Whilborough Road there is a 2nd vehicular entrance and 5 bar gate that opens to a stone chipped driveway and has access to the stable block where there is a double carport/hay storage area and single stable that is currently arranged as a home gymnasium.