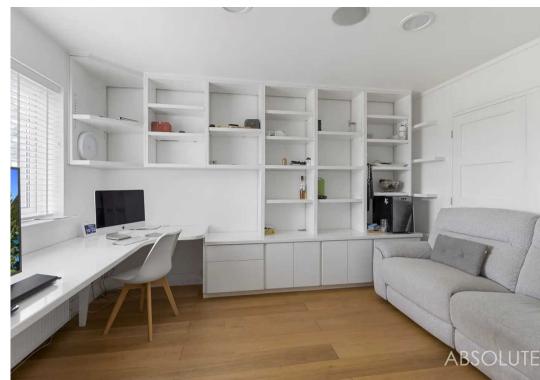

## **Longlands House**

Whilborough Road, Newton Abbot

This exceptional 5-bedroom detached house offers a wonderful blend of elegant living spaces and idyllic countryside views. The impressive property boasts a superb bespoke kitchen breakfast room with a gas Aga and separate laundry room, perfect for those who love entertaining. In addition, the four reception rooms provide ample space for relaxing and socialising, while the bay windowed sitting room features a cosy wood burning stove. This stunning property offers five double bedrooms, three of which have en suite facilities, ensuring luxury and comfort for all residents. There is also a home office with built-in furniture, allowing for a peaceful and productive work environment. The spacious family bathroom adds to the convenience of this exquisite house. The automated gates lead to an attractive block paved driveway and a double garage, providing secure parking.

Council Tax band: F

Tenure: Freehold

EPC Energy Efficiency Rating: D

- Superb bespoke kitchen breakfast room with gas Aga and separate laundry room
- Attached stables and paddock approaching 4 acres with ample parking
- Four reception rooms and downstairs cloakroom
- Bay windowed sitting room with wood burning stove
- Five double bedrooms (three with en suite facilities)
- Home office with built in furniture
- Spacious family bathroom
- Automated gates leading to attractive block paved driveway and double garage
- Beautifully landscaped private gardens with stunning country views