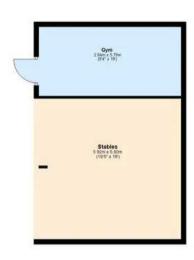

#### DRIVEWAY

4 Parking Spaces

The property is approached via a 5 bar automated gate that leads to an attractive block paved driveway offering ample driveway parking and EV car charger. From Whilborough Road there is a 2nd vehicular entrance and 5 bar gate that opens to a stone chipped driveway and has access to the stable block where there is a double carport/hay storage area and single stable that is currently arranged as a home gymnasium.

#### **CAR PORT**

2 Parking Spaces

From Whilborough Road there is a 2nd vehicular entrance and 5 bar gate that opens to a stone chipped driveway and has access to the stable block where there is a double carport/hay storage area and single stable that is currently arranged as a home gymnasium.