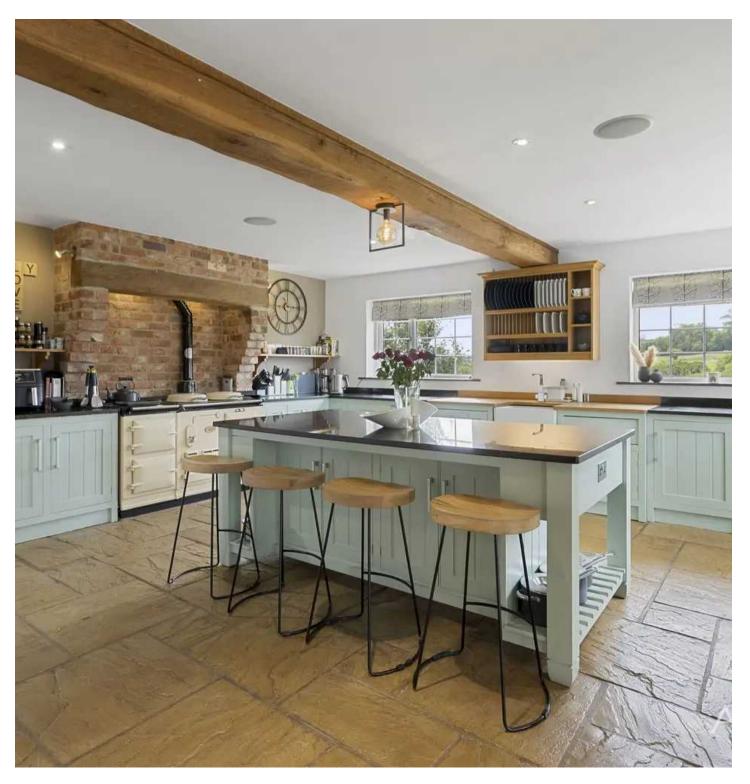

## **Longlands House**

Whilborough Road, Newton Abbot

This exceptional 5-bedroom detached house offers a wonderful blend of elegant living spaces and idyllic countryside views. The impressive property boasts a superb bespoke kitchen breakfast room with a gas Aga and separate laundry room, perfect for those who love entertaining. In addition, the four reception rooms provide ample space for relaxing and socialising, while the bay windowed sitting room features a cosy wood burning stove. This stunning property offers five double bedrooms, three of which have en suite facilities, ensuring luxury and comfort for all residents. There is also a home office with built-in furniture, allowing for a peaceful and productive work environment. The spacious family bathroom adds to the convenience of this exquisite house. The automated gates lead to an attractive block paved driveway and a double garage, providing secure parking.