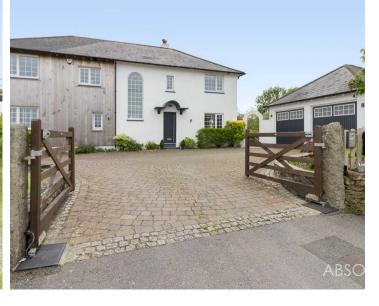

## **Longlands House**

Whilborough Road, Newton Abbot

This exceptional 5-bedroom detached house offers a wonderful blend of elegant living spaces and idyllic countryside views. The impressive property boasts a superb bespoke kitchen breakfast room with a gas Aga and separate laundry room, perfect for those who love entertaining. In addition, the four reception rooms provide ample space for relaxing and socialising, while the bay windowed sitting room features a cosy wood burning stove. This stunning property offers five double bedrooms, three of which have en suite facilities, ensuring luxury and comfort for all residents. There is also a home office with built-in furniture, allowing for a peaceful and productive work environment. The spacious family bathroom adds to the convenience of this exquisite house. The automated gates lead to an attractive block paved driveway and a double garage, providing secure parking.

#### DRIVEWAY

4 Parking Spaces

The property is approached via a 5 bar automated gate that leads to an attractive block paved driveway offering ample driveway parking and EV car charger. From Whilborough Road there is a 2nd vehicular entrance and 5 bar gate that opens to a stone chipped driveway and has access to the stable block where there is a double carport/hay storage area and single stable that is currently arranged as a home gymnasium.