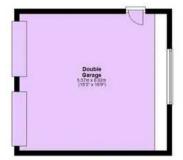

#### GARAGE

Double Garage

The sweeping driveway leads to the detached double garage with 2 electrically operated up and over door.