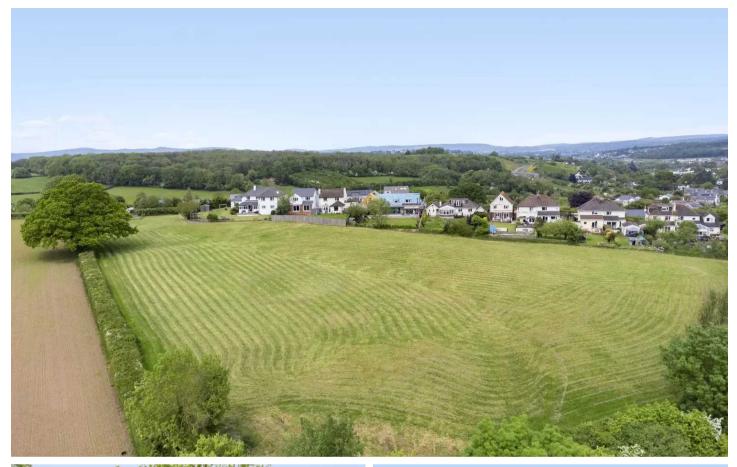

Agents note - There is a 40% overage clause for 25 years on the paddock if planning permission is granted for a future development and a land uplift figure is applicable. The document is available on request.

#### GARDEN

There is a wrought iron gate that leads to the good sized private gardens that have been superbly landscaped and stocked with an abundance of specimen shrubs, trees and bushes. There is also a sun terrace that affords rolling countryside views and a kids soft play area. There is a 5 bar gate that gives access to the paddock which is approaching 4 acres and has a gentle slope.