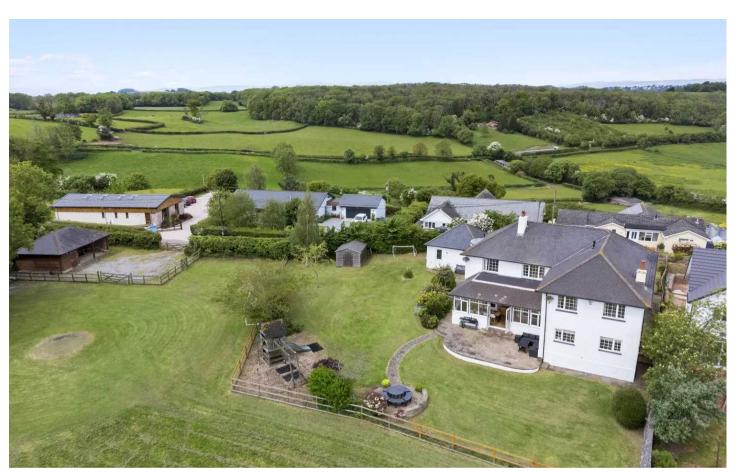

#### GARDEN

There is a wrought iron gate that leads to the good sized private gardens that have been superbly landscaped and stocked with an abundance of specimen shrubs, trees and bushes. There is also a sun terrace that affords rolling countryside views and a kids soft play area. There is a 5 bar gate that gives access to the paddock which is approaching 4 acres and has a gentle slope.

#### DRIVEWAY

4 Parking Spaces

The property is approached via a 5 bar automated gate that leads to an attractive block paved driveway offering ample driveway parking and EV car charger. From Whilborough Road there is a 2nd vehicular entrance and 5 bar gate that opens to a stone chipped driveway and has access to the stable block where there is a double carport/hay storage area and single stable that is currently arranged as a home gymnasium.

#### **CAR PORT**

2 Parking Spaces

From Whilborough Road there is a 2nd vehicular entrance and 5 bar gate that opens to a stone chipped driveway and has access to the stable block where there is a double carport/hay storage area and single stable that is currently arranged as a home gymnasium.