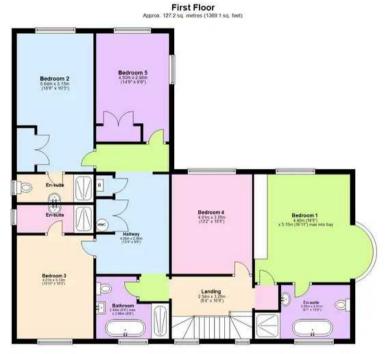

## **Longlands House**

Whilborough Road, Newton Abbot

This exceptional 5-bedroom detached house offers a wonderful blend of elegant living spaces and idyllic countryside views. The impressive property boasts a superb bespoke kitchen breakfast room with a gas Aga and separate laundry room, perfect for those who love entertaining. In addition, the four reception rooms provide ample space for relaxing and socialising, while the bay windowed sitting room features a cosy wood burning stove. This stunning property offers five double bedrooms, three of which have en suite facilities, ensuring luxury and comfort for all residents. There is also a home office with built-in furniture, allowing for a peaceful and productive work environment. The spacious family bathroom adds to the convenience of this exquisite house. The automated gates lead to an attractive block paved driveway and a double garage, providing secure parking.

Council Tax band: F

Tenure: Freehold

EPC Energy Efficiency Rating: D

- Superb bespoke kitchen breakfast room with gas Aga and separate laundry room
- Attached stables and paddock approaching 4 acres with ample parking
- Four reception rooms and downstairs cloakroom
- Bay windowed sitting room with wood burning stove
- Five double bedrooms (three with en suite facilities)
- Home office with built in furniture
- Spacious family bathroom
- Automated gates leading to attractive block paved driveway and double garage
- Beautifully landscaped private gardens with stunning country views