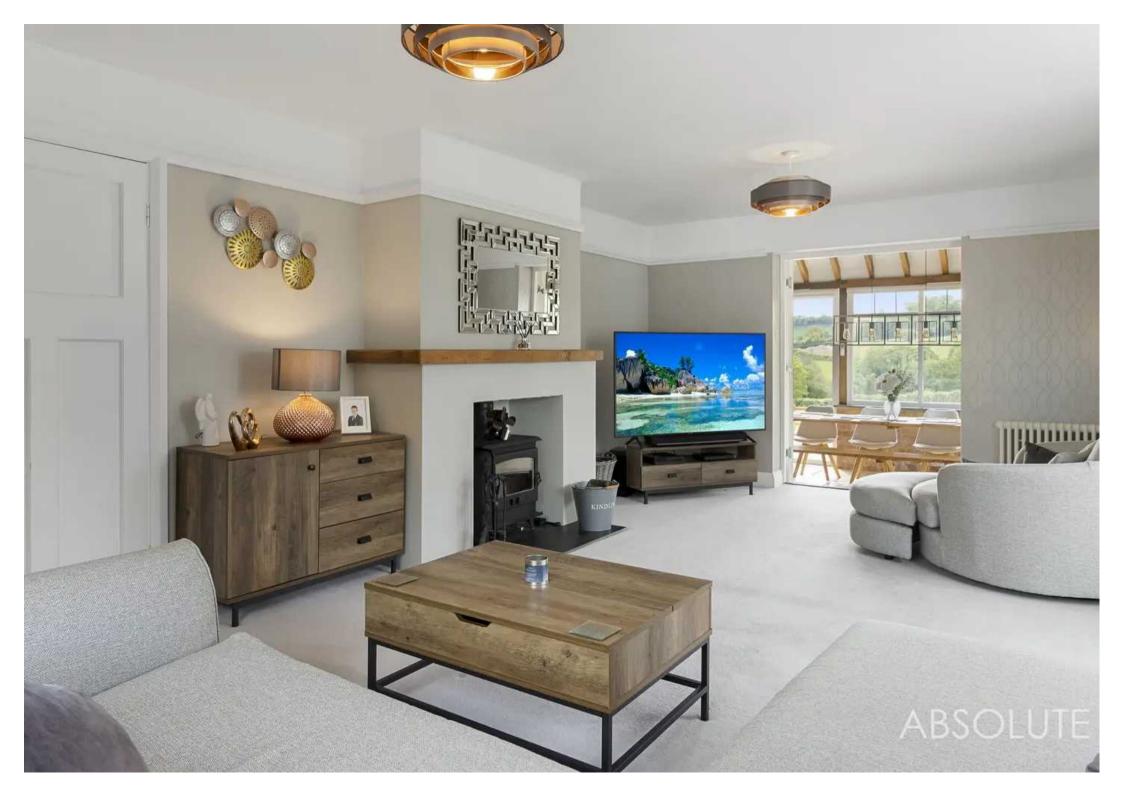

## **Longlands House**

Whilborough Road, Newton Abbot

This exceptional 5-bedroom detached house offers a wonderful blend of elegant living spaces and idyllic countryside views. The impressive property boasts a superb bespoke kitchen breakfast room with a gas Aga and separate laundry room, perfect for those who love entertaining. In addition, the four reception rooms provide ample space for relaxing and socialising, while the bay windowed sitting room features a cosy wood burning stove. This stunning property offers five double bedrooms, three of which have en suite facilities, ensuring luxury and comfort for all residents. There is also a home office with built-in furniture, allowing for a peaceful and productive work environment. The spacious family bathroom adds to the convenience of this exquisite house. The automated gates lead to an attractive block paved driveway and a double garage, providing secure parking.

Council Tax band: F

Tenure: Freehold

EPC Energy Efficiency Rating: D

- Superb bespoke kitchen breakfast room with gas Aga and separate laundry room
- Attached stables and paddock approaching 4 acres with ample parking
- Four reception rooms and downstairs cloakroom
- Bay windowed sitting room with wood burning stove
- Five double bedrooms (three with en suite facilities)
- Home office with built in furniture
- Spacious family bathroom
- Automated gates leading to attractive block paved driveway and double garage
- Beautifully landscaped private gardens with stunning country views