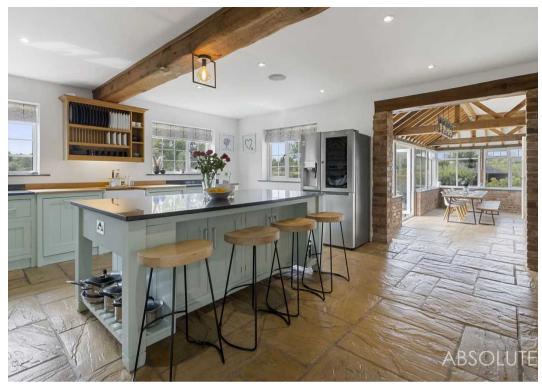

## **Longlands House**

Whilborough Road, Newton Abbot

This exceptional 5-bedroom detached house offers a wonderful blend of elegant living spaces and idyllic countryside views. The impressive property boasts a superb bespoke kitchen breakfast room with a gas Aga and separate laundry room, perfect for those who love entertaining. In addition, the four reception rooms provide ample space for relaxing and socialising, while the bay windowed sitting room features a cosy wood burning stove. This stunning property offers five double bedrooms, three of which have en suite facilities, ensuring luxury and comfort for all residents. There is also a home office with built-in furniture, allowing for a peaceful and productive work environment. The spacious family bathroom adds to the convenience of this exquisite house. The automated gates lead to an attractive block paved driveway and a double garage, providing secure parking.

Council Tax band: F

Tenure: Freehold

EPC Energy Efficiency Rating: D

- Superb bespoke kitchen breakfast room with gas Aga and separate laundry room
- Attached stables and paddock approaching 4 acres with ample parking
- Four reception rooms and downstairs cloakroom
- Bay windowed sitting room with wood burning stove
- Five double bedrooms (three with en suite facilities)
- Home office with built in furniture
- Spacious family bathroom
- Automated gates leading to attractive block paved driveway and double garage
- Beautifully landscaped private gardens with stunning country views