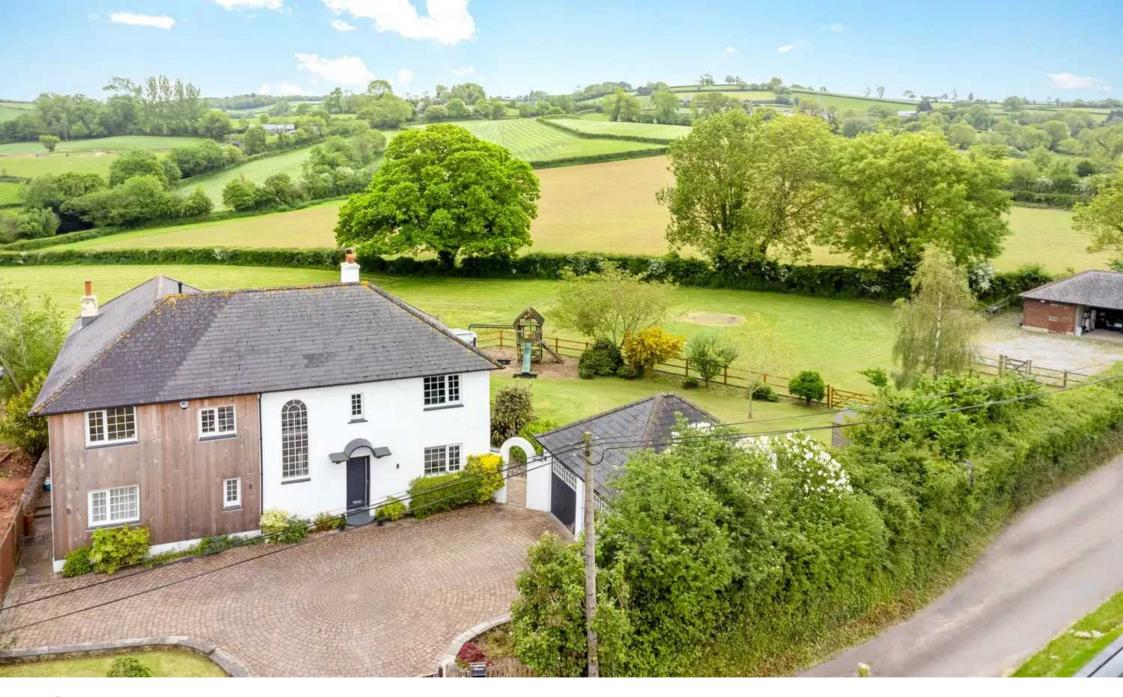

## **Longlands House**

Whilborough Road, Newton Abbot

This exceptional 5-bedroom detached house offers a wonderful blend of elegant living spaces and idyllic countryside views. The impressive property boasts a superb bespoke kitchen breakfast room with a gas Aga and separate laundry room, perfect for those who love entertaining. In addition, the four reception rooms provide ample space for relaxing and socialising, while the bay windowed sitting room features a cosy wood burning stove. This stunning property offers five double bedrooms, three of which have en suite facilities, ensuring luxury and comfort for all residents. There is also a home office with built-in furniture, allowing for a peaceful and productive work environment. The spacious family bathroom adds to the convenience of this exquisite house. The automated gates lead to an attractive block paved driveway and a double garage, providing secure parking.

#### DRIVEWAY

4 Parking Spaces

The property is approached via a 5 bar automated gate that leads to an attractive block paved driveway offering ample driveway parking and EV car charger. From Whilborough Road there is a 2nd vehicular entrance and 5 bar gate that opens to a stone chipped driveway and has access to the stable block where there is a double carport/hay storage area and single stable that is currently arranged as a home gymnasium.

#### GARAGE

Double Garage

The sweeping driveway leads to the detached double garage with 2 electrically operated up and over door.