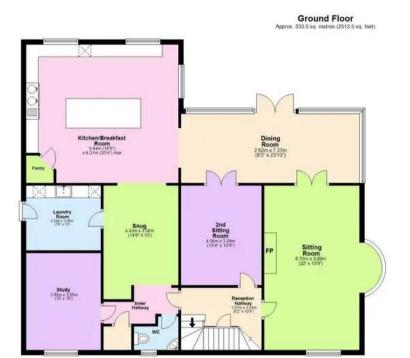

## **Longlands House**

Whilborough Road, Newton Abbot

This exceptional 5-bedroom detached house offers a wonderful blend of elegant living spaces and idyllic countryside views. The impressive property boasts a superb bespoke kitchen breakfast room with a gas Aga and separate laundry room, perfect for those who love entertaining. In addition, the four reception rooms provide ample space for relaxing and socialising, while the bay windowed sitting room features a cosy wood burning stove. This stunning property offers five double bedrooms, three of which have en suite facilities, ensuring luxury and comfort for all residents. There is also a home office with built-in furniture, allowing for a peaceful and productive work environment. The spacious family bathroom adds to the convenience of this exquisite house. The automated gates lead to an attractive block paved driveway and a double garage, providing secure parking.

Council Tax band: F

Tenure: Freehold

EPC Energy Efficiency Rating: D

- Superb bespoke kitchen breakfast room with gas Aga and separate laundry room
- Attached stables and paddock approaching 4 acres with ample parking
- Four reception rooms and downstairs cloakroom
- Bay windowed sitting room with wood burning stove
- Five double bedrooms (three with en suite facilities)
- Home office with built in furniture
- Spacious family bathroom
- Automated gates leading to attractive block paved driveway and double garage
- Beautifully landscaped private gardens with stunning country views