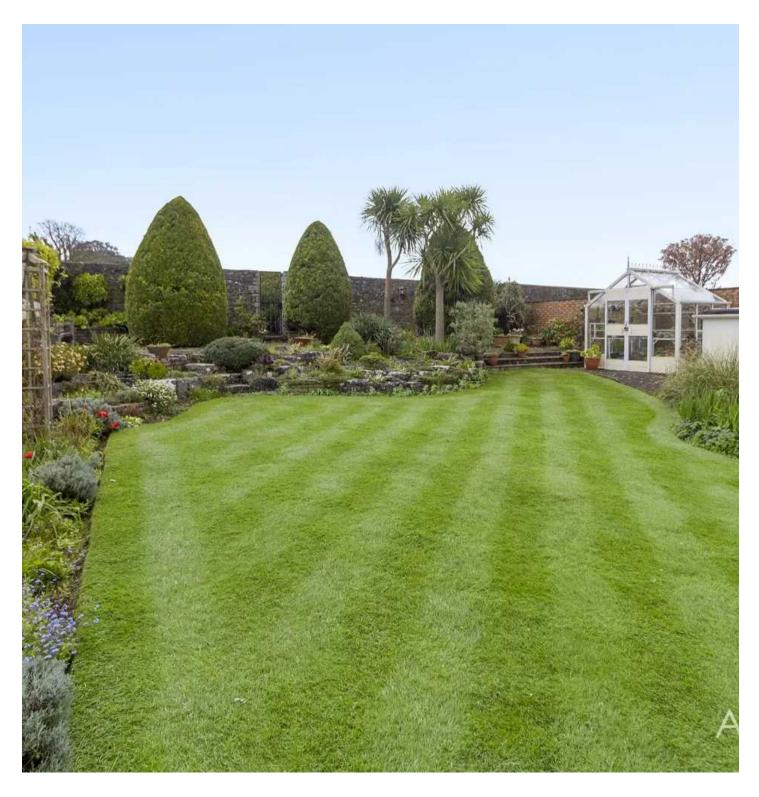

#### Garden

The rear garden is superbly landscaped with a level lawned area and flower beds bordering planted with a variety of shrubs, bushes and Torbay palm. The garden is enclosed by brick walling with pedestrian access to Daddyhole Plain.