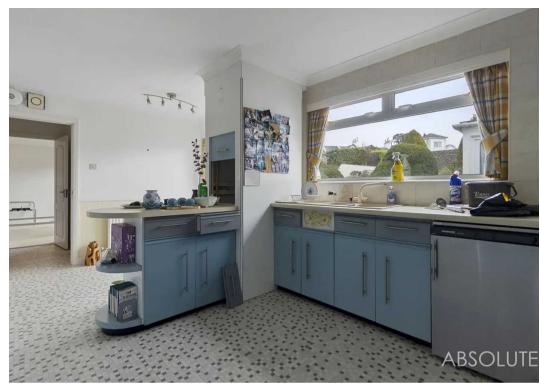

Upon entering the property, one is greeted by a spacious and flexible layout that presents a world of possibilities for customisation and improvement. The ground floor features a well-appointed kitchen/breakfast room, complete with a separate utility room, as well as a formal dining room ideal for entertaining guests. Two generously sized bedrooms on the ground floor provide accommodation options, with a bathroom and cloakroom/WC ensuring practicality and ease of living.