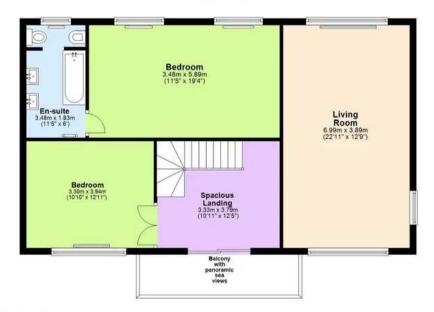

Ascending to the first floor, a luxurious living room awaits, complete with an enclosed balcony that offers unparalleled views of the sea and coastal panoramas. Two additional double bedrooms on the first floor cater to family or guests, with the principal bedroom boasting an en suite bathroom for added comfort and convenience.

### First Floor

Total area: approx. 217.5 sq. metres (2340.7 sq. feet)

Approx Plan produced using PlanUp.

Donnington, Collingwood Close, Torquay