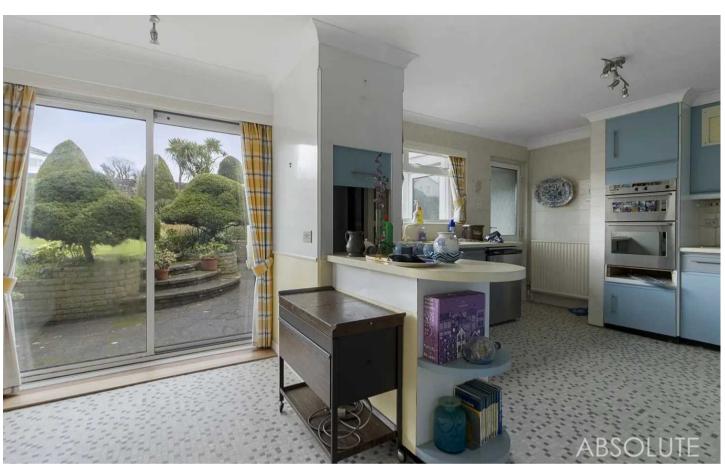

Upon entering the property, one is greeted by a spacious and flexible layout that presents a world of possibilities for customisation and improvement. The ground floor features a well-appointed kitchen/breakfast room, complete with a separate utility room, as well as a formal dining room ideal for entertaining guests. Two generously sized bedrooms on the ground floor provide accommodation options, with a bathroom and cloakroom/WC ensuring practicality and ease of living.