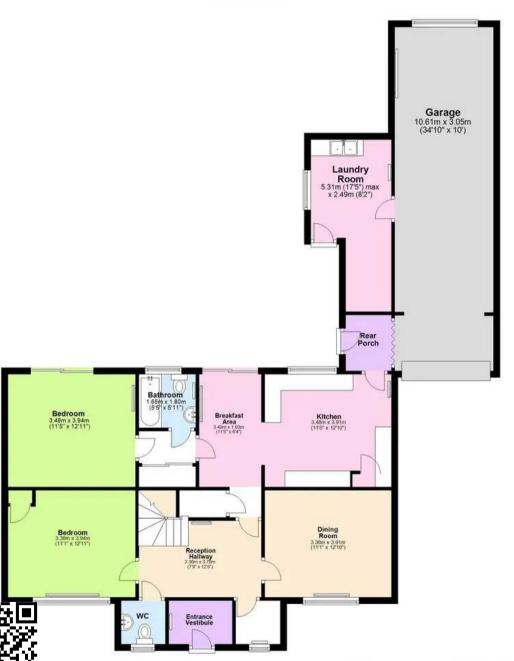

Upon entering the property, one is greeted by a spacious and flexible layout that presents a world of possibilities for customisation and improvement. The ground floor features a well-appointed kitchen/breakfast room, complete with a separate utility room, as well as a formal dining room ideal for entertaining guests. Two generously sized bedrooms on the ground floor provide accommodation options, with a bathroom and cloakroom/WC ensuring practicality and ease of living.

#### **Ground Floor**