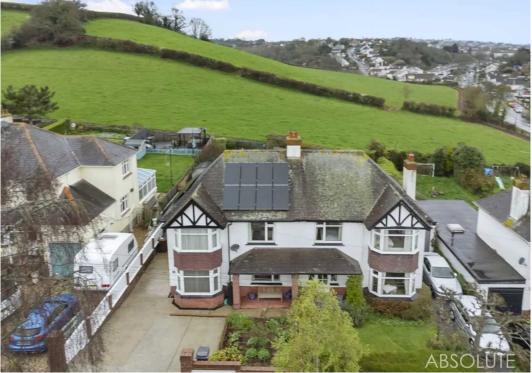

### Paignton, Paignton

The current owners have sympathetically renovated this stylish and substantial semidetached house to a high standard throughout. The accommodation briefly comprises of an entrance hall with Sharpes under stairs storage, lounge with a bay window, a separate dining room/bedroom 4, a downstairs modern shower room, a fabulous Wren kitchen/dining room with integrated appliances and a lantern roof window providing additional light and French doors leading to the garden. There is also a useful utility room with a door leading to the garage. On the first floor there are 3 bedrooms, 2 of which have been fitted with Sharpes bedroom furniture and a spacious family bathroom. Other benefits include gas central heating, uPVC double glazing and solar panels which the owners have said have significantly reduced their utility bills. Outside the property is approached via a brick pillared entrance with an attractive brick pillared canopy.

#### **REAR GARDEN**

Outside the property is approached via a brick pillared entrance with an attractive brick pillared canopy. The lovely rear garden is well established and offers an attractive paved patio area ideal for outside dining, leading onto a laid to lawn garden with a mature variety of raised flower beds, shrubs and trees. There is also a spacious timber shed with a corrugated roof and outside power. The rear garden backs onto open fields.