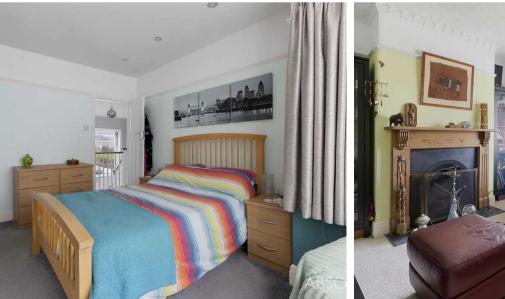

### Paignton, Paignton

The current owners have sympathetically renovated this stylish and substantial semidetached house to a high standard throughout. The accommodation briefly comprises of an entrance hall with Sharpes under stairs storage, lounge with a bay window, a separate dining room/bedroom 4, a downstairs modern shower room, a fabulous Wren kitchen/dining room with integrated appliances and a lantern roof window providing additional light and French doors leading to the garden. There is also a useful utility room with a door leading to the garage. On the first floor there are 3 bedrooms, 2 of which have been fitted with Sharpes bedroom furniture and a spacious family bathroom. Other benefits include gas central heating, uPVC double glazing and solar panels which the owners have said have significantly reduced their utility bills. Outside the property is approached via a brick pillared entrance with an attractive brick pillared canopy.