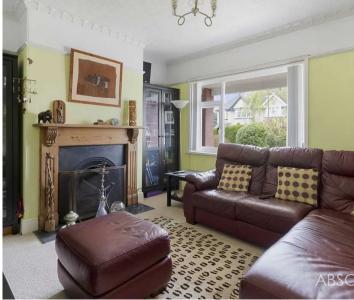

### Paignton, Paignton

The current owners have sympathetically renovated this stylish and substantial semidetached house to a high standard throughout. The accommodation briefly comprises of an entrance hall with Sharpes under stairs storage, lounge with a bay window, a separate dining room/bedroom 4, a downstairs modern shower room, a fabulous Wren kitchen/dining room with integrated appliances and a lantern roof window providing additional light and French doors leading to the garden. There is also a useful utility room with a door leading to the garage. On the first floor there are 3 bedrooms, 2 of which have been fitted with Sharpes bedroom furniture and a spacious family bathroom. Other benefits include gas central heating, uPVC double glazing and solar panels which the owners have said have significantly reduced their utility bills. Outside the property is approached via a brick pillared entrance with an attractive brick pillared canopy.