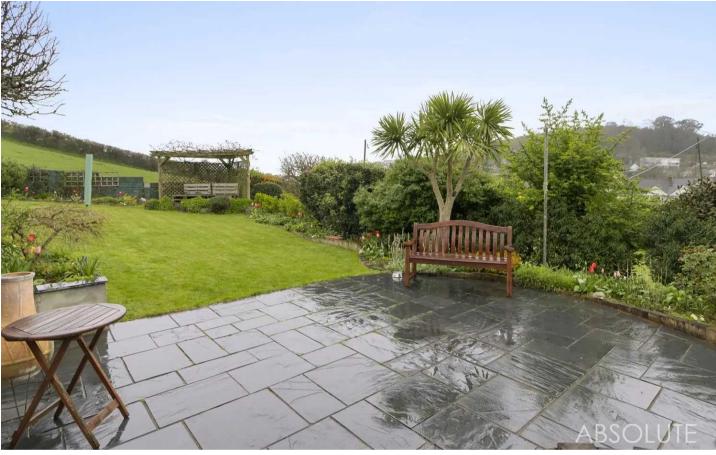

#### **REAR GARDEN**

Outside the property is approached via a brick pillared entrance with an attractive brick pillared canopy. The lovely rear garden is well established and offers an attractive paved patio area ideal for outside dining, leading onto a laid to lawn garden with a mature variety of raised flower beds, shrubs and trees. There is also a spacious timber shed with a corrugated roof and outside power. The rear garden backs onto open fields.