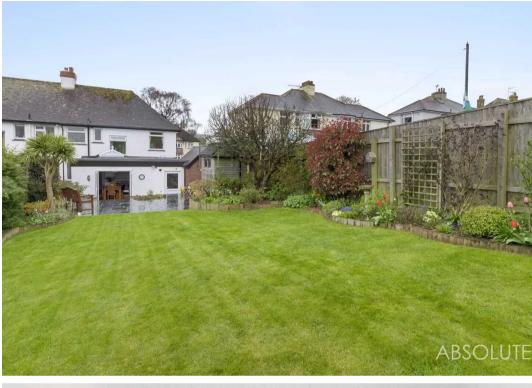

#### **REAR GARDEN**

Outside the property is approached via a brick pillared entrance with an attractive brick pillared canopy. The lovely rear garden is well established and offers an attractive paved patio area ideal for outside dining, leading onto a laid to lawn garden with a mature variety of raised flower beds, shrubs and trees. There is also a spacious timber shed with a corrugated roof and outside power. The rear garden backs onto open fields.