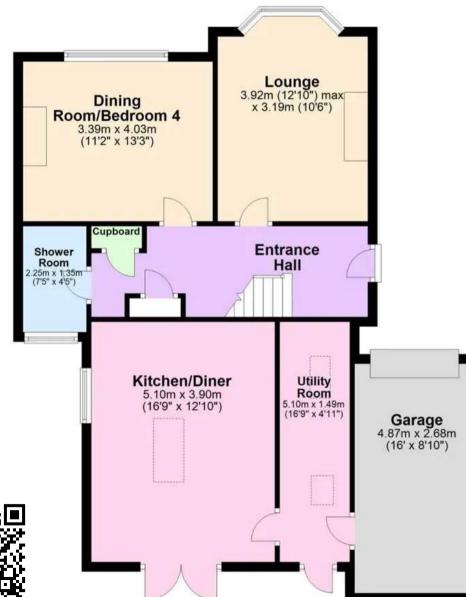

### Paignton, Paignton

The current owners have sympathetically renovated this stylish and substantial semidetached house to a high standard throughout. The accommodation briefly comprises of an entrance hall with Sharpes under stairs storage, lounge with a bay window, a separate dining room/bedroom 4, a downstairs modern shower room, a fabulous Wren kitchen/dining room with integrated appliances and a lantern roof window providing additional light and French doors leading to the garden. There is also a useful utility room with a door leading to the garage. On the first floor there are 3 bedrooms, 2 of which have been fitted with Sharpes bedroom furniture and a spacious family bathroom. Other benefits include gas central heating, uPVC double glazing and solar panels which the owners have said have significantly reduced their utility bills. Outside the property is approached via a brick pillared entrance with an attractive brick pillared canopy.

First Floor Approx. 42.3 sq. metres (455.0 sq. feet)