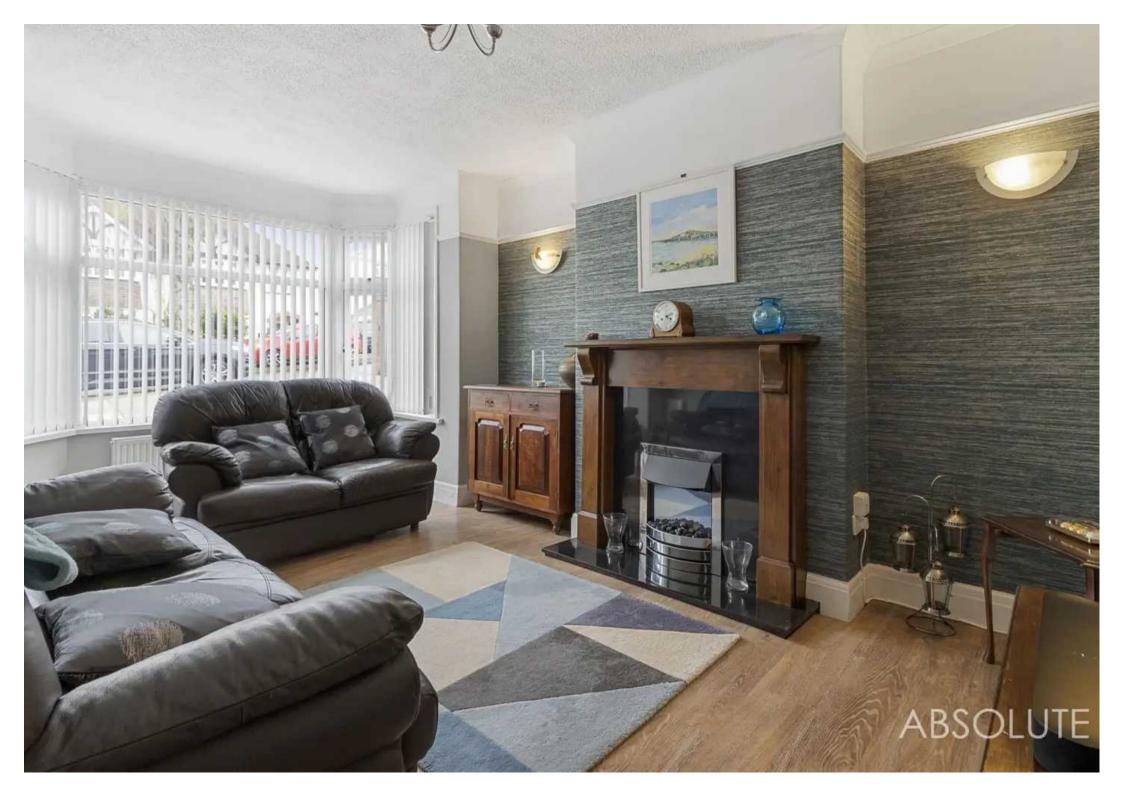

### Paignton, Paignton

The current owners have sympathetically renovated this stylish and substantial semidetached house to a high standard throughout. The accommodation briefly comprises of an entrance hall with Sharpes under stairs storage, lounge with a bay window, a separate dining room/bedroom 4, a downstairs modern shower room, a fabulous Wren kitchen/dining room with integrated appliances and a lantern roof window providing additional light and French doors leading to the garden. There is also a useful utility room with a door leading to the garage. On the first floor there are 3 bedrooms, 2 of which have been fitted with Sharpes bedroom furniture and a spacious family bathroom. Other benefits include gas central heating, uPVC double glazing and solar panels which the owners have said have significantly reduced their utility bills. Outside the property is approached via a brick pillared entrance with an attractive brick pillared canopy.