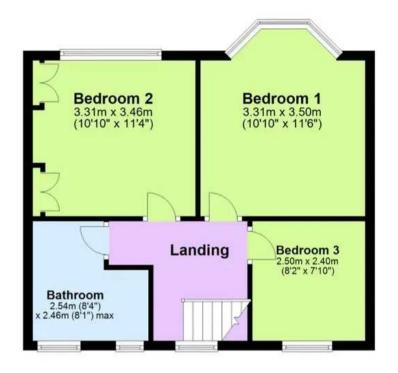

ities, including shops, schools, bus services and the Ring Road, connecting Torquay and Newton Abbot. We strongly recommend an internal viewing of this property to fully appreciate the immaculately presented accommodation on offer. Council Tax band: D

#### Tenure: Freehold

EPC Energy Efficiency Rating: B

EPC Environmental Impact Rating: C

- Substantial bay fronted semi-detached house
- 3/4 Bedrooms
- 2 Reception rooms
- Fabulous extended kitchen/diner
- Separate utility room
- Downstairs shower room & upstairs bathroom
- Garage plus additional parking for several cars and owned solar panels
- Lovely established rear garden backing onto open fields
- Beautifully presented throughout
- EPC B. Council tax band D





















First Floor Approx. 42.3 sq. metres (455.0 sq. feet)









# Absolute Sales & Lettings

Absolute Sales & Lettings, 27 Hyde Road - TQ4 5BP 01803 890110

paignton@movewithabsolute.co.uk

http://www.movewithabsolute.co.uk