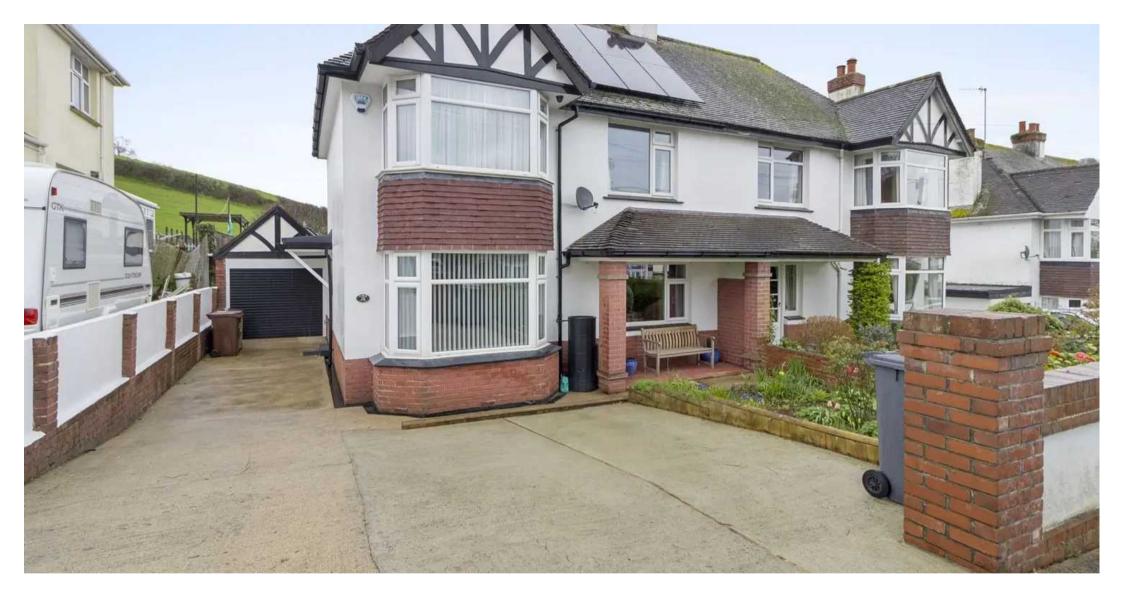

### Paignton, Paignton

The current owners have sympathetically renovated this stylish and substantial semidetached house to a high standard throughout. The accommodation briefly comprises of an entrance hall with Sharpes under stairs storage, lounge with a bay window, a separate dining room/bedroom 4, a downstairs modern shower room, a fabulous Wren kitchen/dining room with integrated appliances and a lantern roof window providing additional light and French doors leading to the garden. There is also a useful utility room with a door leading to the garage. On the first floor there are 3 bedrooms, 2 of which have been fitted with Sharpes bedroom furniture and a spacious family bathroom. Other benefits include gas central heating, uPVC double glazing and solar panels which the owners have said have significantly reduced their utility bills. Outside the property is approached via a brick pillared entrance with an attractive brick pillared canopy.

#### Single Garage

There is parking for several cars leading to the garage with an electric door and light and power.