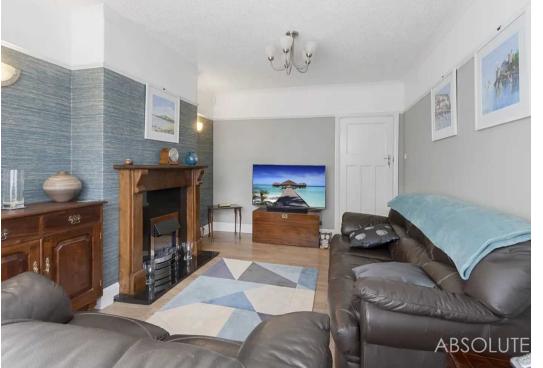

### Paignton, Paignton

The current owners have sympathetically renovated this stylish and substantial semidetached house to a high standard throughout. The accommodation briefly comprises of an entrance hall with Sharpes under stairs storage, lounge with a bay window, a separate dining room/bedroom 4, a downstairs modern shower room, a fabulous Wren kitchen/dining room with integrated appliances and a lantern roof window providing additional light and French doors leading to the garden. There is also a useful utility room with a door leading to the garage. On the first floor there are 3 bedrooms, 2 of which have been fitted with Sharpes bedroom furniture and a spacious family bathroom. Other benefits include gas central heating, uPVC double glazing and solar panels which the owners have said have significantly reduced their utility bills. Outside the property is approached via a brick pillared entrance with an attractive brick pillared canopy.