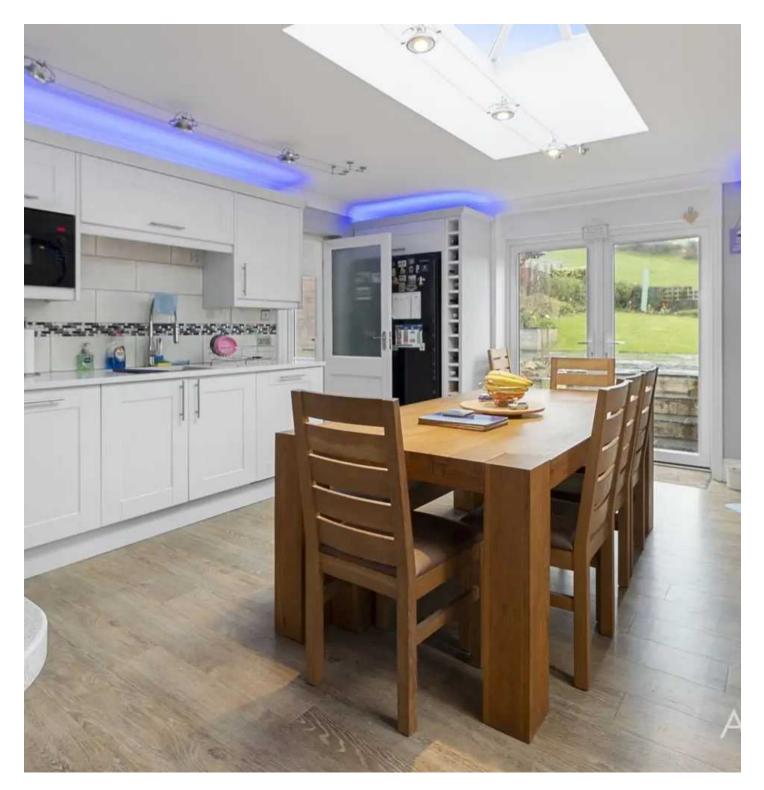

### Paignton, Paignton

The current owners have sympathetically renovated this stylish and substantial semidetached house to a high standard throughout. The accommodation briefly comprises of an entrance hall with Sharpes under stairs storage, lounge with a bay window, a separate dining room/bedroom 4, a downstairs modern shower room, a fabulous Wren kitchen/dining room with integrated appliances and a lantern roof window providing additional light and French doors leading to the garden. There is also a useful utility room with a door leading to the garage. On the first floor there are 3 bedrooms, 2 of which have been fitted with Sharpes bedroom furniture and a spacious family bathroom. Other benefits include gas central heating, uPVC double glazing and solar panels which the owners have said have significantly reduced their utility bills. Outside the property is approached via a brick pillared entrance with an attractive brick pillared canopy.