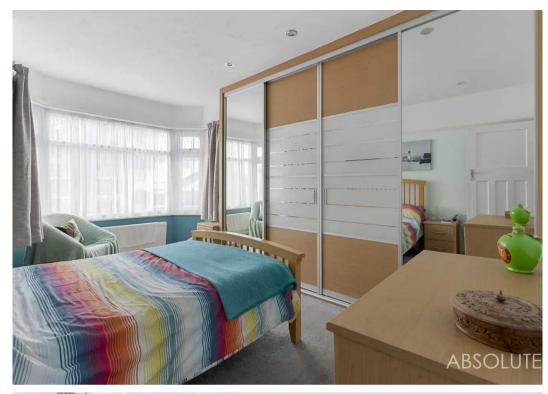

### Paignton, Paignton

The current owners have sympathetically renovated this stylish and substantial semidetached house to a high standard throughout. The accommodation briefly comprises of an entrance hall with Sharpes under stairs storage, lounge with a bay window, a separate dining room/bedroom 4, a downstairs modern shower room, a fabulous Wren kitchen/dining room with integrated appliances and a lantern roof window providing additional light and French doors leading to the garden. There is also a useful utility room with a door leading to the garage. On the first floor there are 3 bedrooms, 2 of which have been fitted with Sharpes bedroom furniture and a spacious family bathroom. Other benefits include gas central heating, uPVC double glazing and solar panels which the owners have said have significantly reduced their utility bills. Outside the property is approached via a brick pillared entrance with an attractive brick pillared canopy.