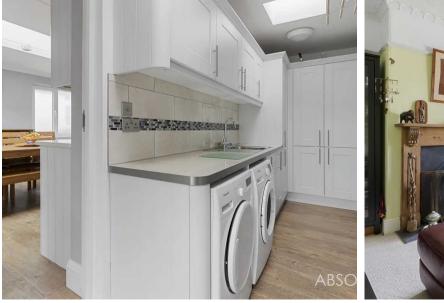

### Paignton, Paignton

The current owners have sympathetically renovated this stylish and substantial semidetached house to a high standard throughout. The accommodation briefly comprises of an entrance hall with Sharpes under stairs storage, lounge with a bay window, a separate dining room/bedroom 4, a downstairs modern shower room, a fabulous Wren kitchen/dining room with integrated appliances and a lantern roof window providing additional light and French doors leading to the garden. There is also a useful utility room with a door leading to the garage. On the first floor there are 3 bedrooms, 2 of which have been fitted with Sharpes bedroom furniture and a spacious family bathroom. Other benefits include gas central heating, uPVC double glazing and solar panels which the owners have said have significantly reduced their utility bills. Outside the property is approached via a brick pillared entrance with an attractive brick pillared canopy.