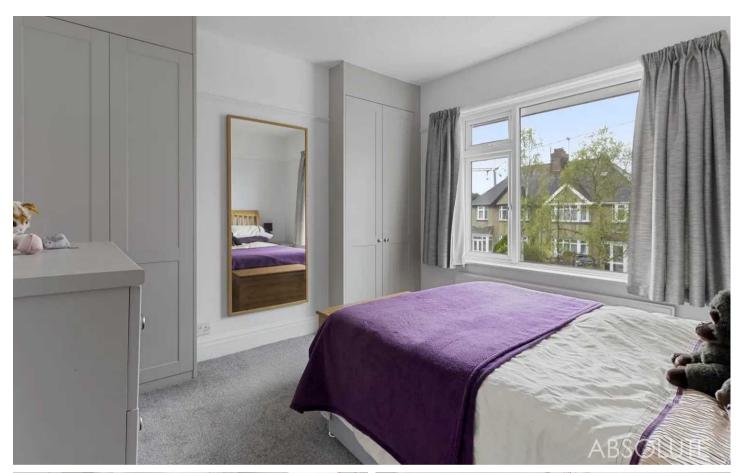

### Paignton, Paignton

The current owners have sympathetically renovated this stylish and substantial semidetached house to a high standard throughout. The accommodation briefly comprises of an entrance hall with Sharpes under stairs storage, lounge with a bay window, a separate dining room/bedroom 4, a downstairs modern shower room, a fabulous Wren kitchen/dining room with integrated appliances and a lantern roof window providing additional light and French doors leading to the garden. There is also a useful utility room with a door leading to the garage. On the first floor there are 3 bedrooms, 2 of which have been fitted with Sharpes bedroom furniture and a spacious family bathroom. Other benefits include gas central heating, uPVC double glazing and solar panels which the owners have said have significantly reduced their utility bills. Outside the property is approached via a brick pillared entrance with an attractive brick pillared canopy.