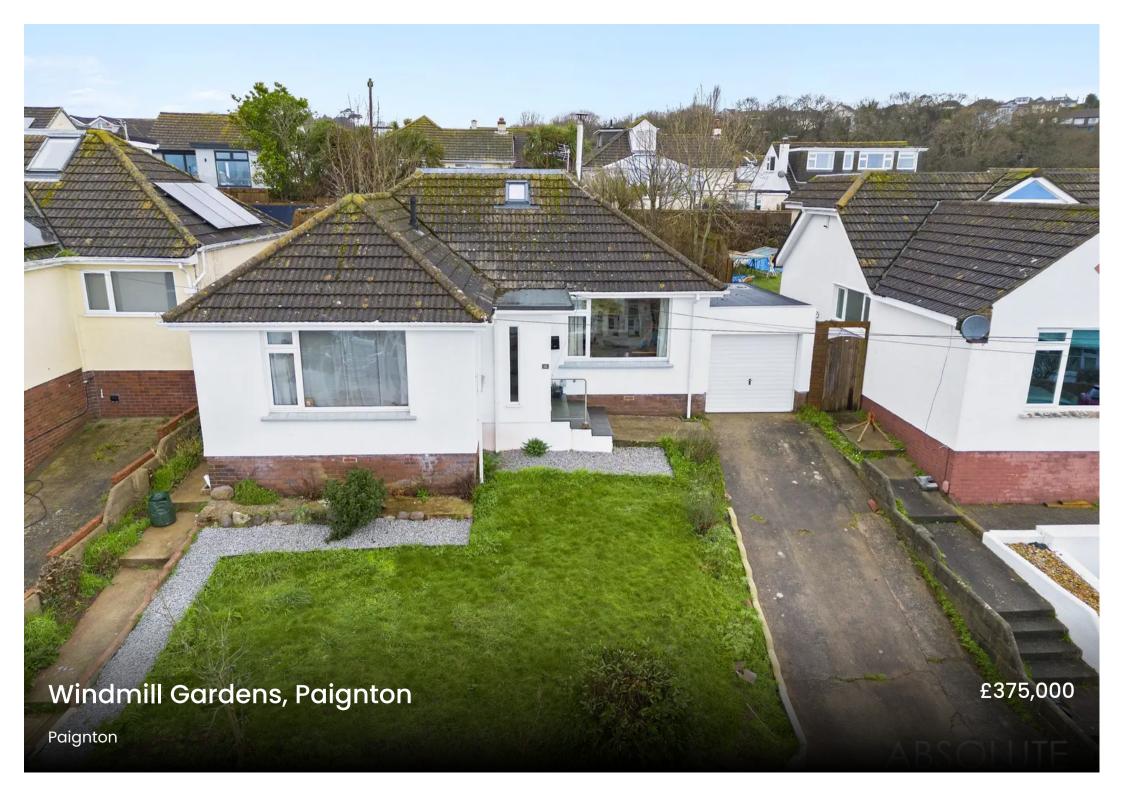

## Windmill Gardens

#### Paignton

Three bed detached dormer bungalow with sea views in sought-after location. Driveway parking, garage, solar panels. Lounge with wood burning stove, open plan kitchen. Private rear garden. No chain. Must view!

Council Tax band: C

Tenure: Freehold

EPC Energy Efficiency Rating: B

- Sea views
- Driveway parking and a garage
- Solar panels
- Dormer extension featuring the third bedroom
- Wood burning stove in the lounge
- Private rear garden with lawned area
- Modern fitted kitchen
- Three double bedrooms
- No onward chain