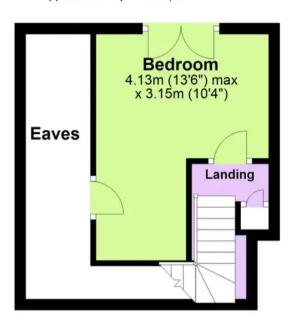

#### **Ground Floor**

Approx. 76.8 sq. metres (826.7 sq. feet)

Total area: approx. 97.7 sq. metres (1051.6 sq. feet)