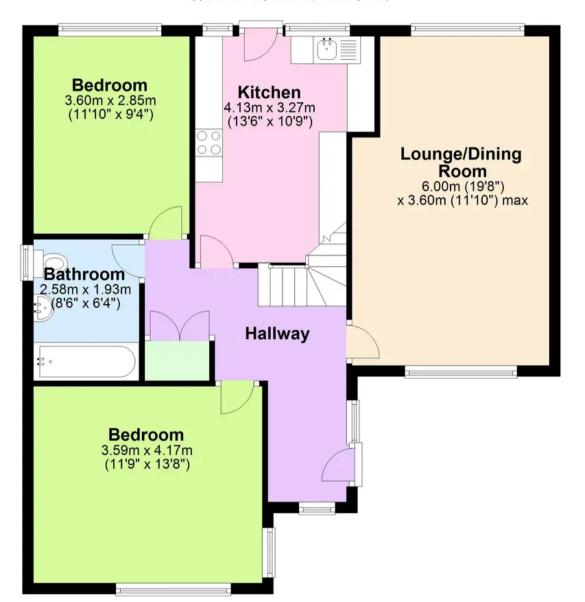

#### **Ground Floor**

Approx. 76.8 sq. metres (826.7 sq. feet)

Total area: approx. 97.7 sq. metres (1051.6 sq. feet)