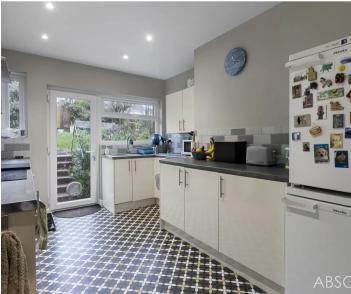

Council Tax band: C

Tenure: Freehold

EPC Energy Efficiency Rating: B

- Sea views
- Driveway parking and a garage
- Solar panels
- Dormer extension featuring the third bedroom
- Wood burning stove in the lounge
- Private rear garden with lawned area
- Modern fitted kitchen
- Three double bedrooms
- No onward chain