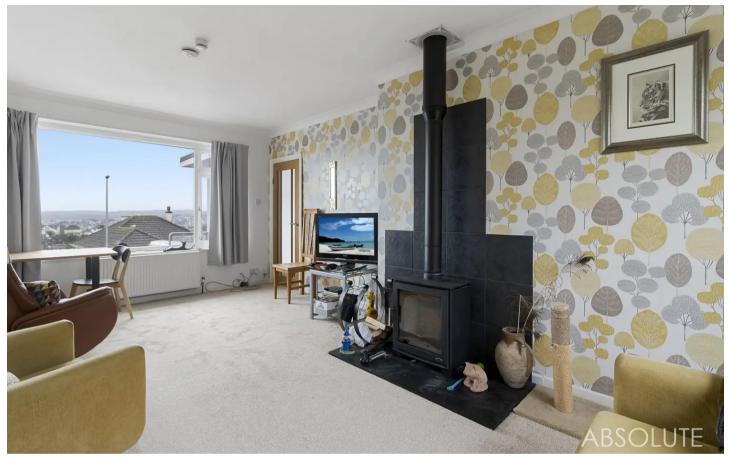

Council Tax band: C

Tenure: Freehold

EPC Energy Efficiency Rating: B

- Sea views
- Driveway parking and a garage
- Solar panels
- Dormer extension featuring the third bedroom
- Wood burning stove in the lounge
- Private rear garden with lawned area
- Modern fitted kitchen
- Three double bedrooms
- No onward chain