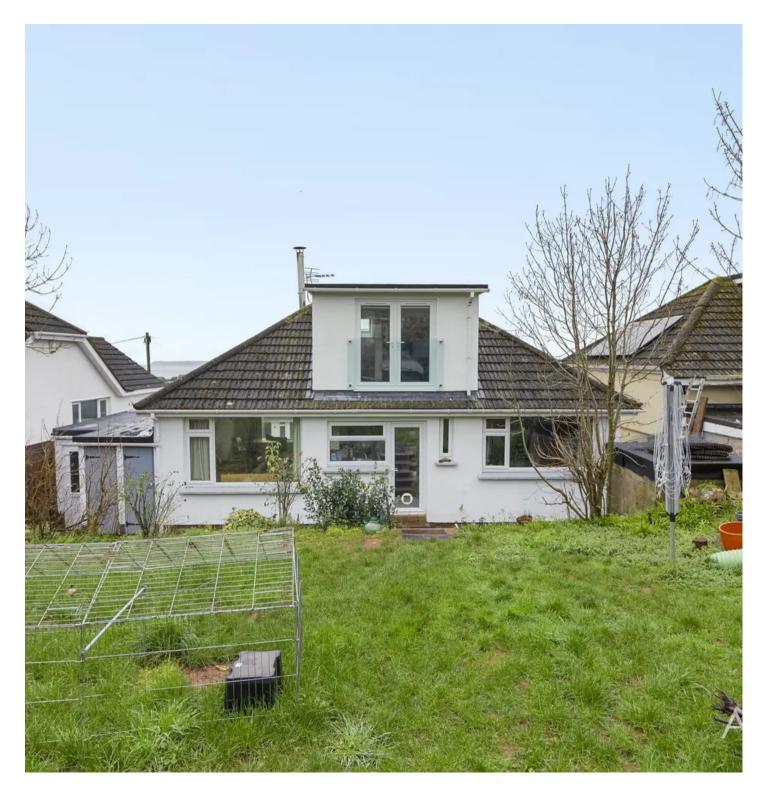

## Windmill Gardens

#### Paignton

Three bed detached dormer bungalow with sea views in sought-after location. Driveway parking, garage, solar panels. Lounge with wood burning stove, open plan kitchen. Private rear garden. No chain. Must view!

Council Tax band: C

Tenure: Freehold

EPC Energy Efficiency Rating: B

- Sea views
- Driveway parking and a garage
- Solar panels
- Dormer extension featuring the third bedroom
- Wood burning stove in the lounge
- Private rear garden with lawned area
- Modern fitted kitchen
- Three double bedrooms
- No onward chain

### Paignton

Situated in a quiet cul de sac in Preston, Paignton.
This is a lovely road to enjoy the sea views and live conveniently close to the town centre and Preston
Beach. There are bus stops available on Albany
Road which is a short walk from the property.