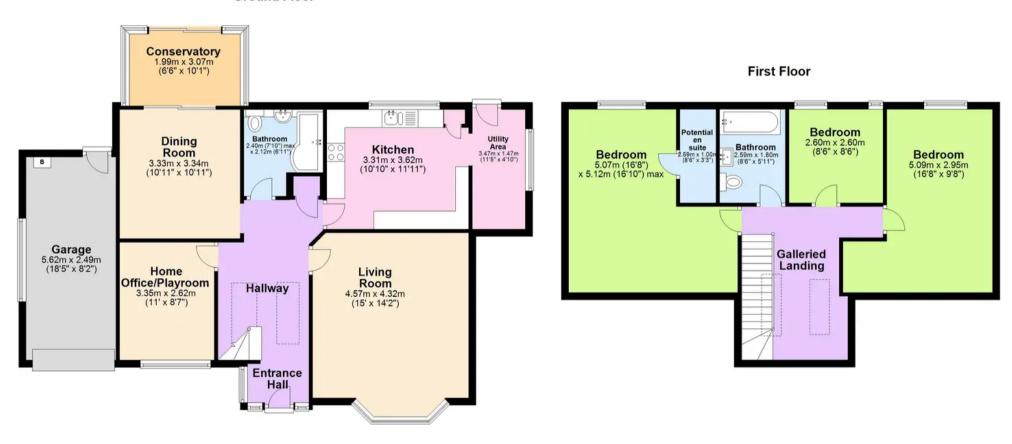

Council Tax band: D

Tenure: Freehold

EPC Energy Efficiency Rating: D

EPC Environmental Impact Rating: D

- Detached extended dormer bungalow
- Spacious newly completed loft conversion
- 4 Double bedrooms
- 2 Reception rooms plus a rear conservatory
- 2 Bathrooms
- Utility room
- Stylish vaulted entrance hall with gallery landing and Velux windows
- Large laid to lawn rear garden with a spacious paved terrace
- Garage plus additional driveway parking

## **Ground Floor**