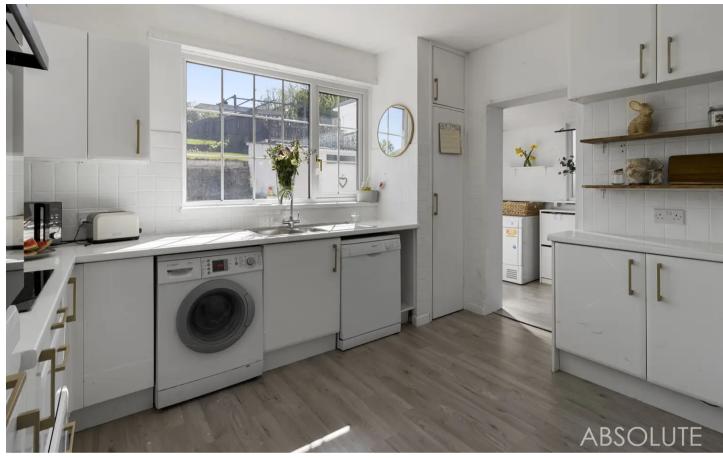

Council Tax band: D

Tenure: Freehold

EPC Energy Efficiency Rating: D

EPC Environmental Impact Rating: D

- Detached extended dormer bungalow
- Spacious newly completed loft conversion
- 4 Double bedrooms
- 2 Reception rooms plus a rear conservatory
- 2 Bathrooms
- Utility room
- Stylish vaulted entrance hall with gallery landing and Velux windows
- Large laid to lawn rear garden with a spacious paved terrace
- Garage plus additional driveway parking

## **Ground Floor**